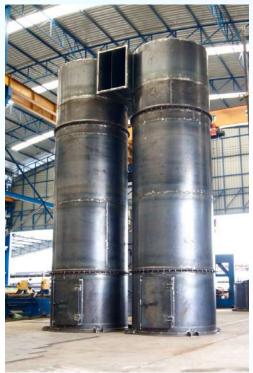

### **HOOPER TANKS**

#### SCOPE:

Hooper Tank Fabrication

**Approximate tonnage: 55 tons** 

WE ARE PROFESSIONALS FOR BENDING PROCESSES