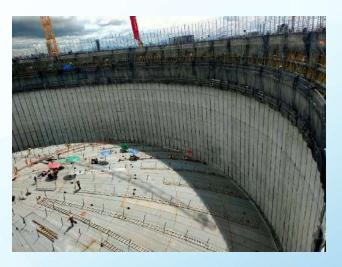

### **CONCRETE SILO**

#### SCOPE:

• Concrete Silo Tank Fabrication

**Approximate tonnage: 55 tons** 

WE ARE PROFESSIONALS FOR BENDING PROCESSES