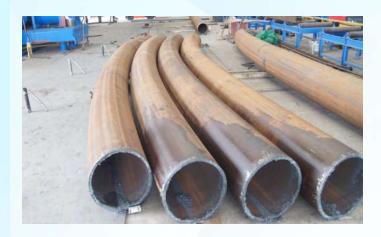

#### **Bending work**

- Pipe Bending up to 24"
- I − Beam, H − Beam Bending
- Angle Bar Bending
- Channel Bending

- Cut tee Bending
- Round/ Square Bar Bending
- Rectangular Tube Bending
- Light Lip Channel Bending

### **PRODUCT PHOTO GALLERY**

Pipe and Tube Bending: Maximum Pipe 24" Sch 80

WE ARE PROFESSIONALS FOR BENDING PROCESSES