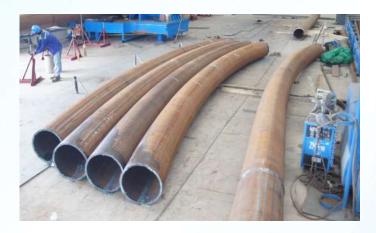

#### **Bending work**

- Pipe Bending up to 24"
- I − Beam, H − Beam Bending
- Angle Bar Bending
- Channel Bending

- Cut tee Bending
- Round/ Square Bar Bending
- Rectangular Tube Bending
- Light Lip Channel Bending

### **PRODUCT PHOTO GALLERY**

Pipe and Tube Bending: Maximum Pipe 24" Sch 80

WE ARE PROFESSIONALS FOR BENDING PROCESSES