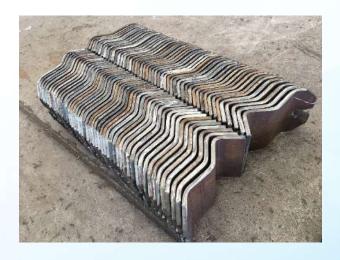

#### **BEAM AND BAR BENDING**

Maximum Wide Flange 1,000 × 900

Maximum Channel 380 × 100 × 13 × 20

WE ARE PROFESSIONALS FOR BENDING PROCESSES