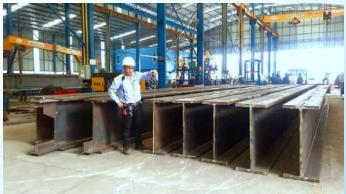

#### **BEAM AND BAR BENDING**

Maximum Wide Flange 1,000 × 900

Maximum Channel 380 × 100 × 13 × 20

WE ARE PROFESSIONALS FOR BENDING PROCESSES