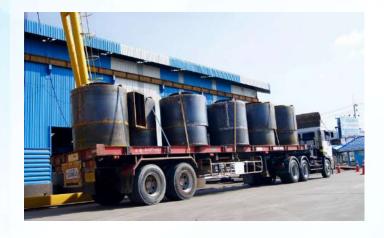

### **CONCRETE SILO**

#### SCOPE:

• Concrete Silo Tank Fabrication

**Approximate tonnage: 55 tons** 

WE ARE PROFESSIONALS FOR BENDING PROCESSES