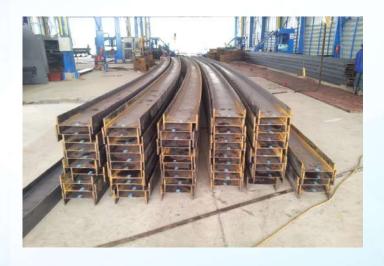

#### **BEAM AND BAR BENDING**

Maximum Wide Flange 1,000 × 900

Maximum Channel 380 × 100 × 13 × 20

WE ARE PROFESSIONALS FOR BENDING PROCESSES