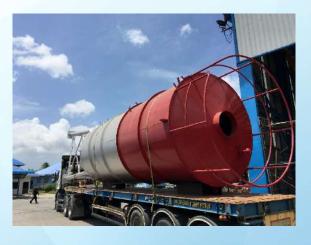

### **CONCRETE SILO**

#### SCOPE:

• Concrete Silo Tank Fabrication

**Approximate tonnage: 55 tons** 

WE ARE PROFESSIONALS FOR BENDING PROCESSES