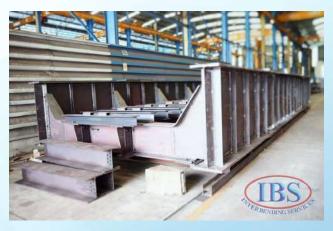

#### **BUILD-UP BEAM:**

- Height range of Web: 300-2000 mm. or more
- Width range of Flange: 200-800 mm.
- Length range of Beam: 40 meters

### **BUILD-UP BEAM ASSEMBLY**

WE ARE PROFESSIONALS FOR BENDING PROCESSES