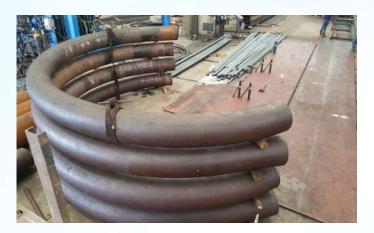

#### **Bending work**

- Pipe Bending up to 24"
- I − Beam, H − Beam Bending
- Angle Bar Bending
- Channel Bending

- Cut tee Bending
- Round/ Square Bar Bending
- Rectangular Tube Bending
- Light Lip Channel Bending

### **PRODUCT PHOTO GALLERY**

Pipe and Tube Bending: Maximum Pipe 24" Sch 80

WE ARE PROFESSIONALS FOR BENDING PROCESSES