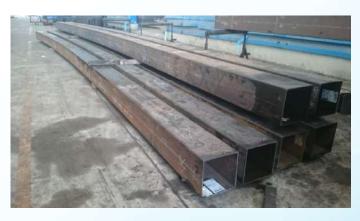

#### **BEAM AND BAR BENDING**

Maximum Wide Flange 1,000 × 900

Maximum Channel 380 × 100 × 13 × 20

WE ARE PROFESSIONALS FOR BENDING PROCESSES