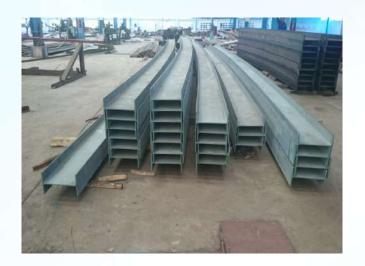

#### **BEAM AND BAR BENDING**

Maximum Wide Flange 1,000 × 900

Maximum Channel 380 × 100 × 13 × 20

WE ARE PROFESSIONALS FOR BENDING PROCESSES