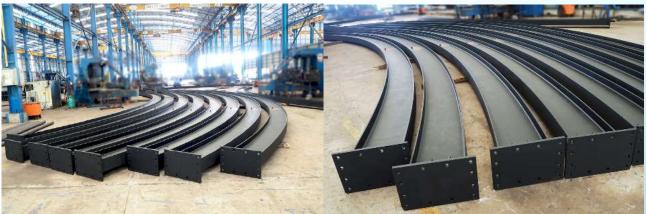

#### **BUILD-UP BEAM:**

- Height range of Web: 300-2000 mm. or more
- Width range of Flange: 200-800 mm.
- Length range of Beam: 40 meters

### **BUILD-UP BEAM ASSEMBLY**

WE ARE PROFESSIONALS FOR BENDING PROCESSES