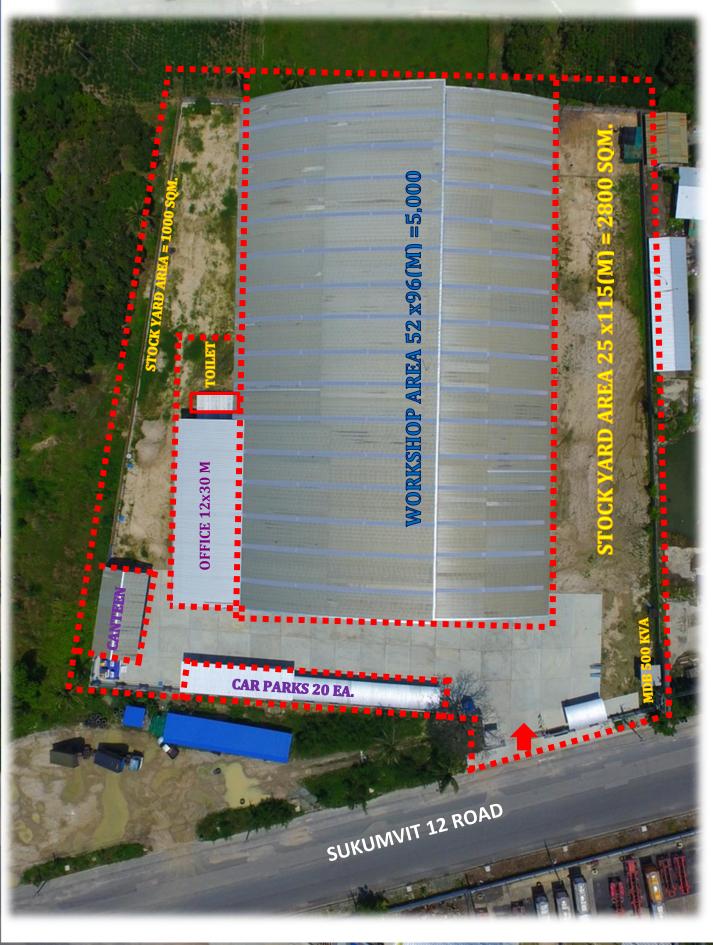

Our business objective is to provide a professional services on the full range group of petrochemical construction—such as piping work, construction, steel structure, vessel, storage tank, equipment erection, erection modify column. We offer of the best quality of works to client with qualified supervisors and the best skilled workers.

We would like to have an opportunity to serve and assist you in completing your projects on hand and participating your Forthcoming Projects. We assure you of our best attention at all times.

Thank you for your kind attention and we will be looking forward for opportunity service you soon.

9/9 ถ.ชากกลาง-มิตรประชา ต.ห้วยโป่ง

<u>อ.เมืองระยอง จ.ระยอง 21150</u>

( Mr.Saiyan Pakdeerad ) Managing Director Pakdee engineering Co.,Ltd.





# FACTORY LAY - OUT



## COMPANY OUTLINE

**HEADQUARTER** : 9/9 Chakklang - Mitpracha Road,

T. Huaypong A.Muang Rayong, Rayong

21150 Thailand.

ESTABLISHED : MAY 25,2005

**REGISTER CAPITAL**: 20,000,000 BATH

**TELEPHONE NO** : 033 - 017406, 065 - 6291789

FAX NO : 033 - 017407

MAIL ADDDECC

E-MAIL ADDRESS : <u>pakdee eng@yahoo.com</u>

MANAGING DIRECTOR: MR.SAIYAN PAKDEERAD

9/9 ถ.ชากกลาง-มิตรประชา ต.หัวยโป่ง

**CONTRACT PERSON: MR.SAIYAN PAKDEERAD** 

(ESTIMATION / MARKETING)



ทะเบียนเลขที่ 0215557003515

แบบ พค. 040

### กรมพัฒนาธุรกิจการค้า ใบสำคัญแสดงการจดทะเบียนห้างหุ้นส่วนบริษัท

ใบสำคัญนี้ออกให้เพื่อแสดงว่า

บริษัท ภักดี เอ็นจิเนียริ่ง จำกัด

ได้จดทะเบียนเป็นนิติบุคคลตามประมวลกฎหมายแพ่งและพาณิชย์

ณ สำนักงานทะเบียนคุ้นส่วนบริษัท จังหวัด ระยอง

เมื่อวันที่ 16 พฤษภาคม พ.ศ. 2557

ออกให้ ณ วันที่ 16