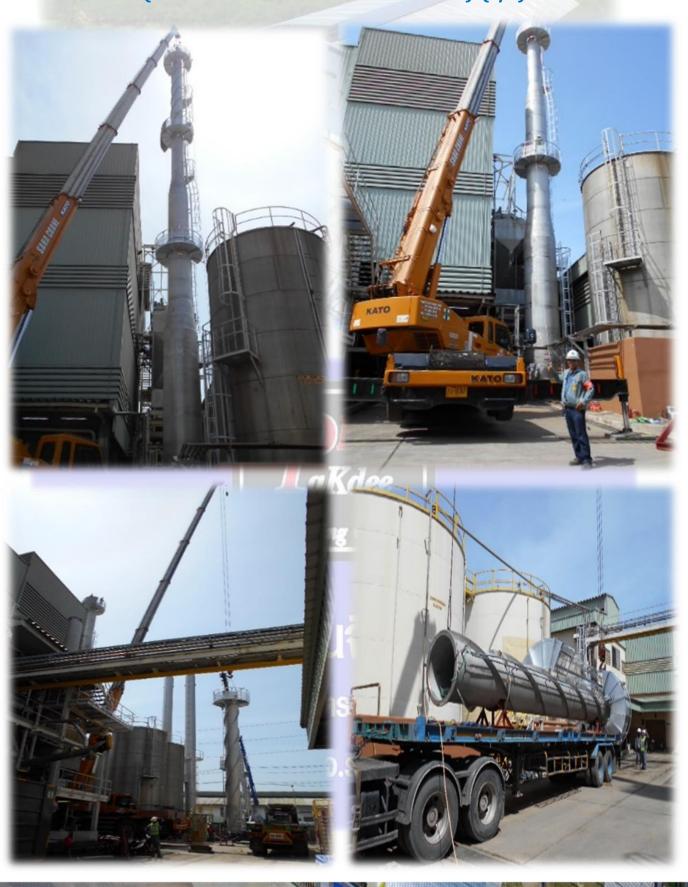

### **45 METERS STEEL STACK**

#### SCOPE:

Fabrication

**Approximate tonnage: 168 tons** 

WE ARE PROFESSIONALS FOR BENDING PROCESSES