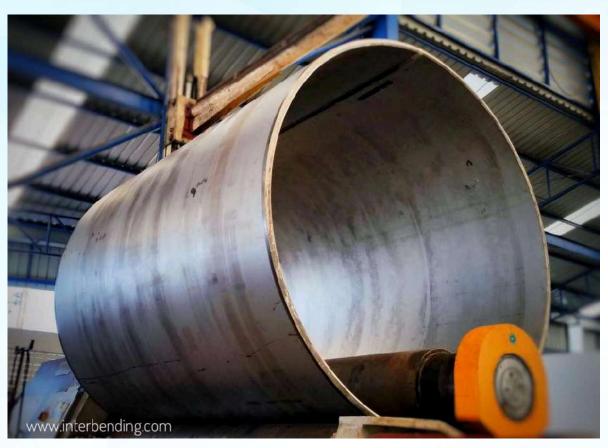

#### **ROLLING**:

Maximum thickness × width for rolling steel plates:

- 100 mm. × 1,524 mm. (5')
- 90 mm. × 2,000 mm. (6')
- 65 mm. × 3,050 mm. (10')

## **ROLLING**

100 mm. × 1,524 mm. (5') // 90 mm. × 2,000 mm. (6')

65 mm. × 3,050 mm. (10')

WE ARE PROFESSIONALS FOR BENDING PROCESSES