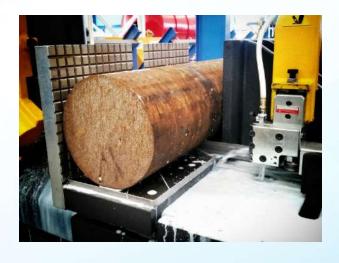

#### **BANDSAW:**

- Beam up to 600 mm.
- Round up to 400 mm.

WE ARE PROFESSIONALS FOR BENDING PROCESSES

### **BANDSAW**

Beam up to 600 mm.

Round up to 400 mm.

Cutting angle up to 600 mm.

WE ARE PROFESSIONALS FOR BENDING PROCESSES