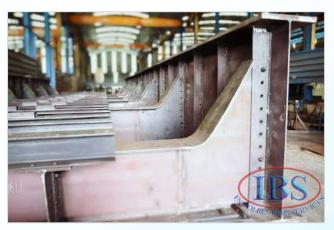

#### **BUILD-UP BEAM:**

- Height range of Web: 300-2000 mm. or more
- Width range of Flange: 200-800 mm.
- Length range of Beam: 40 meters

### **BUILD-UP BEAM ASSEMBLY**

WE ARE PROFESSIONALS FOR BENDING PROCESSES