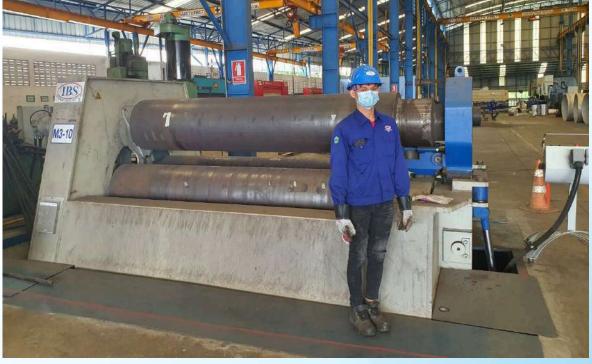

### **ROLLING MACHINE**

Maximum 100 mm.

WE ARE PROFESSIONALS FOR BENDING PROCESSES

## **ROLLING**

100 mm. × 1,524 mm. (5') // 90 mm. × 2,000 mm. (6')

65 mm. × 3,050 mm. (10')

WE ARE PROFESSIONALS FOR BENDING PROCESSES

#### **ROLLING**:

Maximum thickness × width for rolling steel plates:

- 100 mm. × 1,524 mm. (5')
- 90 mm. × 2,000 mm. (6')
- 65 mm. × 3,050 mm. (10')