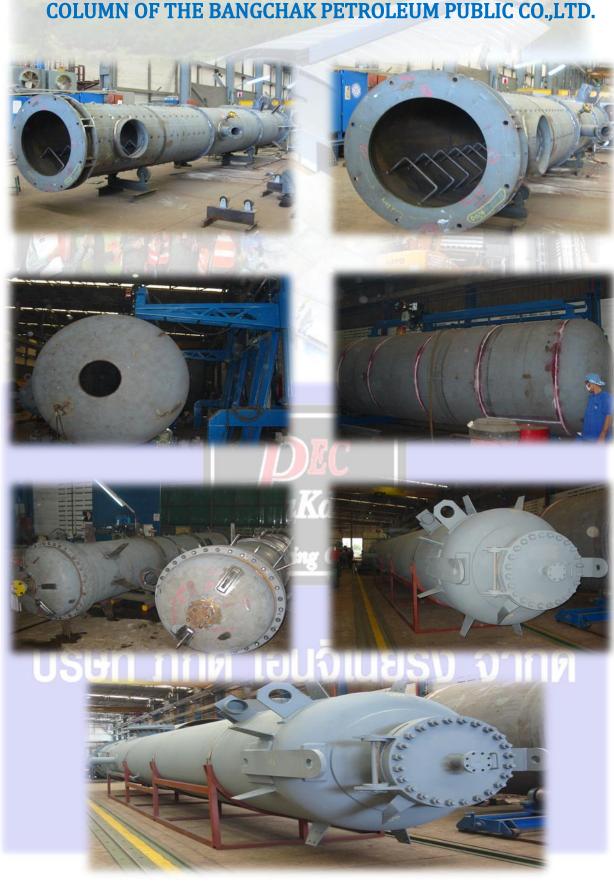

**INTERNAL STRUCTURE TANK T-2101 OF SCG RAYONG OLEFINS CO.,LTD. (SCG)** 

**BSTE REPLACE NEW TANK (SCG)** 

MODIFY STACK E-78701&E-78702 GSP#2 PTT PROJECTCO.,LTD.

SCR PILOT PLANT PTT GSP#6 PROJECT

**TPU FRACTIONATOR ITEM 2C-101 OF BANGCHAK PETROLLEUM** 

### **TPU FRACTIONATOR ITEM 3C-101 OF BANGCHAK PETROLLEUM**

**CULUMN H FOR STEAM DEDUCTION UBE PROJECT** 

U/G PIPING AND CIVIL WORK FOR ECO-CURE PROJECT AT PTT GSP (1/3)

U/G PIPING AND CIVIL WORK FOR ECO-CURE PROJECT AT PTT GSP (2/3)

TRANSFER LINE FOR 200K POND FOR WATER CRARIFICATION SYSTEM (PTT GSP)

ALKYD EXPANTION AND 75 TONS TANK FARM PROJECT (TOA PAINT PLAN) (1/3)

TPU FRACTIONATOR ITEM 1C-101 OF BANGCHAK PETROLLEUM