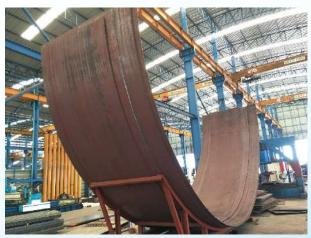

#### **Cutting, Folding and Rolling**

- Laser Cutting for Stainless steel and carbon steel
- CNC Cutting Gas and Plasma for Carbon steel and Stainless Steel Plate
- Shearing for Carbon steel and Stainless Steel Plate
- Rolling Plate for Carbon steel and Stainless Steel Plate
- Folding for Carbon steel and Stainless Steel Plate
- Bandsaw Cutting

#### **ROLLING**:

Maximum thickness × width for rolling steel plates:

- 100 mm. × 1,524 mm. (5')
- 90 mm. × 2,000 mm. (6')
- 65 mm. × 3,050 mm. (10')

## **ROLLING**

100 mm. × 1,524 mm. (5') // 90 mm. × 2,000 mm. (6')

65 mm. × 3,050 mm. (10')

WE ARE PROFESSIONALS FOR BENDING PROCESSES