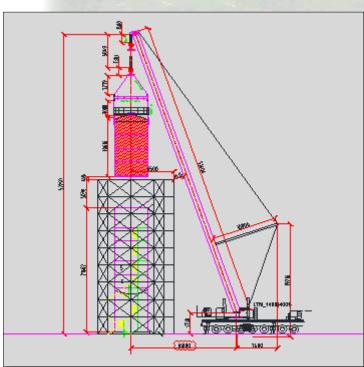

### **HOOPER TANKS**

#### SCOPE:

Hooper Tank Fabrication

**Approximate tonnage: 55 tons** 

WE ARE PROFESSIONALS FOR BENDING PROCESSES