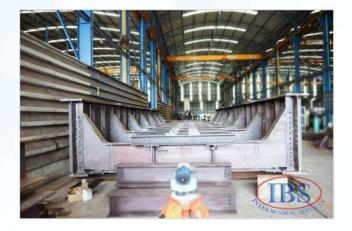

#### **BUILD-UP BEAM:**

- Height range of Web: 300-2000 mm. or more
- Width range of Flange: 200-800 mm.
- Length range of Beam: 40 meters

### **BUILD-UP BEAM ASSEMBLY**

WE ARE PROFESSIONALS FOR BENDING PROCESSES