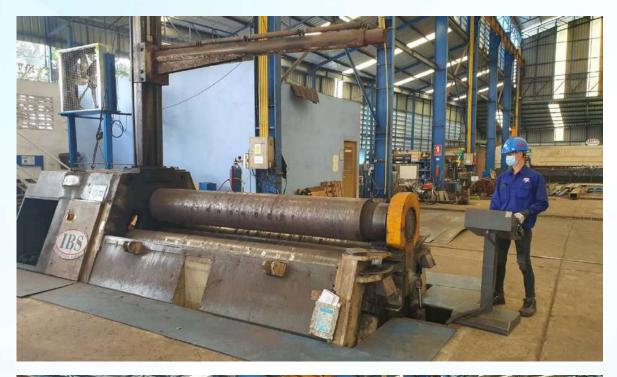

### **ROLLING MACHINE**

Maximum 100 mm.

WE ARE PROFESSIONALS FOR BENDING PROCESSES

## **ROLLING**

100 mm. × 1,524 mm. (5') // 90 mm. × 2,000 mm. (6')

65 mm. × 3,050 mm. (10')

WE ARE PROFESSIONALS FOR BENDING PROCESSES

#### **ROLLING**:

Maximum thickness × width for rolling steel plates:

- 100 mm. × 1,524 mm. (5')
- 90 mm. × 2,000 mm. (6')
- 65 mm. × 3,050 mm. (10')