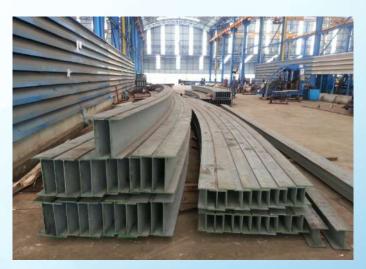

#### **BEAM AND BAR BENDING**

Maximum Wide Flange 1,000 × 900

Maximum Channel 380 × 100 × 13 × 20

WE ARE PROFESSIONALS FOR BENDING PROCESSES