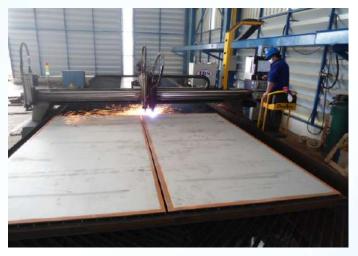

### **CNC GAS & PLASMA CUTTING MACHINE**

WE ARE PROFESSIONALS FOR BENDING PROCESSES

### **CNC GAS & PLASMA CUTTING**

Max Thickness for Carbon Steel 150 mm.

Max Thickness for Stainless Steel 50 mm.

WE ARE PROFESSIONALS FOR BENDING PROCESSES