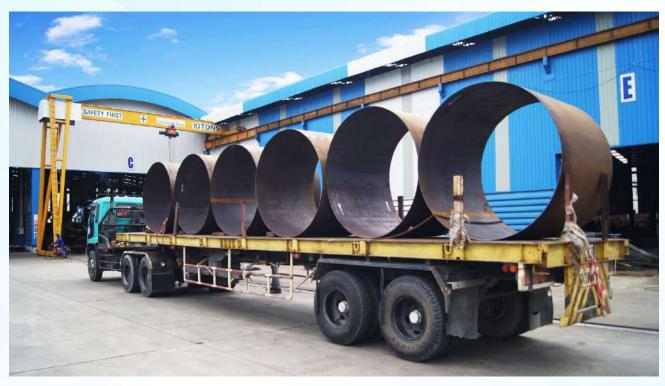

#### **ROLLING**:

Maximum thickness × width for rolling steel plates:

- 100 mm. × 1,524 mm. (5')
- 90 mm. × 2,000 mm. (6')
- 65 mm. × 3,050 mm. (10')

## **ROLLING**

100 mm. × 1,524 mm. (5') // 90 mm. × 2,000 mm. (6')

65 mm. × 3,050 mm. (10')

WE ARE PROFESSIONALS FOR BENDING PROCESSES