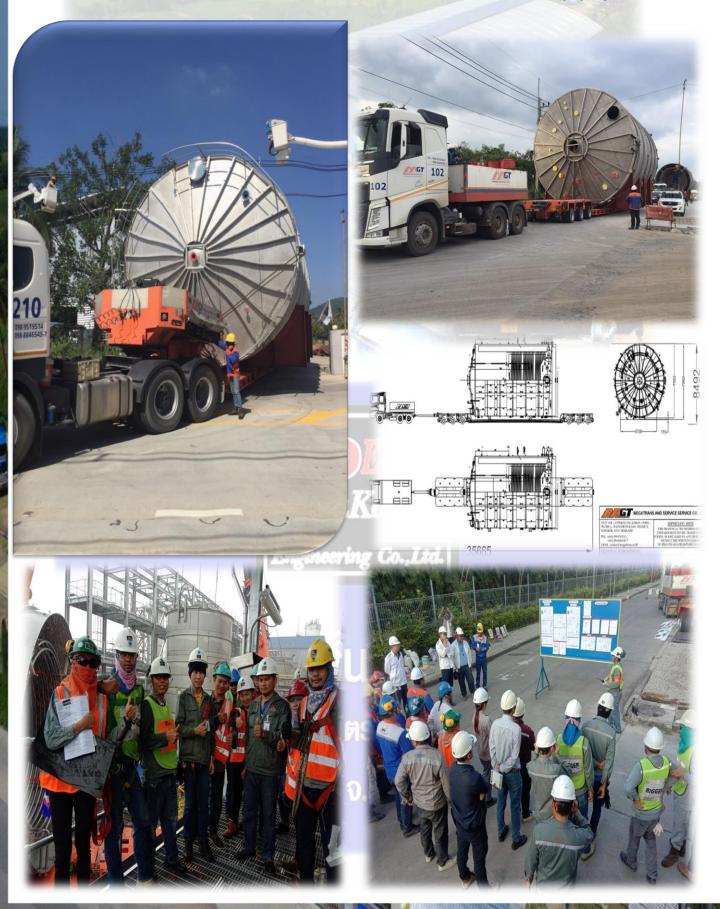

### **45 METERS STEEL STACK**

#### SCOPE:

Fabrication

**Approximate tonnage: 168 tons** 

WE ARE PROFESSIONALS FOR BENDING PROCESSES