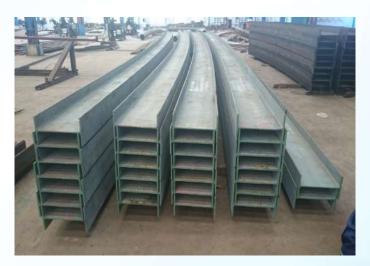

#### **BEAM AND BAR BENDING**

Maximum Wide Flange 1,000 × 900

Maximum Channel 380 × 100 × 13 × 20

WE ARE PROFESSIONALS FOR BENDING PROCESSES