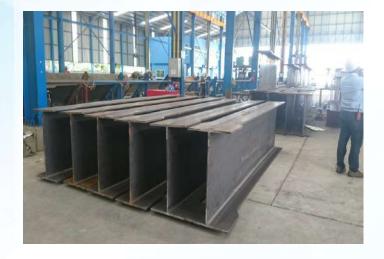

#### **BUILD-UP BEAM:**

- Height range of Web: 300-2000 mm. or more
- Width range of Flange: 200-800 mm.
- Length range of Beam: 40 meters

### **BUILD-UP BEAM ASSEMBLY**

WE ARE PROFESSIONALS FOR BENDING PROCESSES