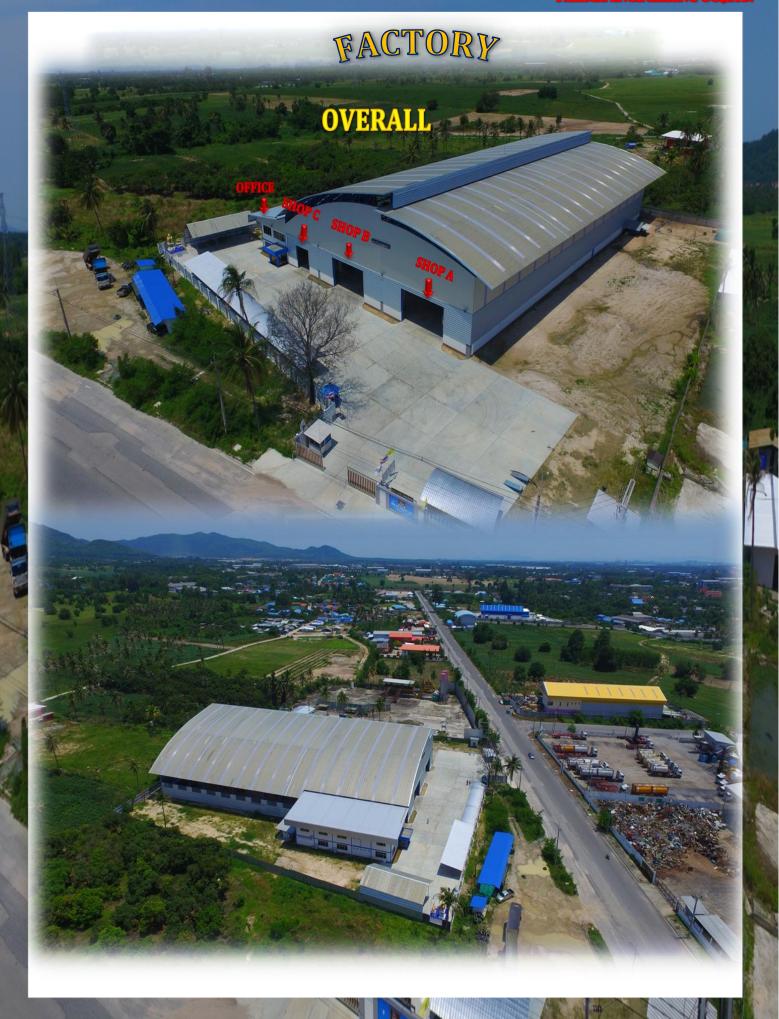

erection modify column.

Our business objective is to provide a professional services on the full range group of petrochemical construction—such as piping work, construction, steel structure, vessel, storage tank, equipment erection, erection modify column. We offer of the best quality of works to client with qualified supervisors and the best skilled workers.

We would like to have an opportunity to serve and assist you in completing your projects on hand and participating your Forthcoming Projects. We assure you of our best attention at all times.

Thank you for your kind attention and we will be looking forward for opportunity service you soon.

9/9 ถ.ชากกลาง-มิตรประชา ต.ห้วยโป่ง

<u>อ.เมืองระยอง จ.ระยอง 21150</u>

( Mr.Saiyan Pakdeerad ) Managing Director Pakdee engineering Co.,Ltd.





# FACTORY LAY - OUT



## COMPANY OUTLINE

**HEADQUARTER** : 9/9 Chakklang - Mitpracha Road,

T. Huaypong A.Muang Rayong, Rayong

21150 Thailand.

ESTABLISHED : MAY 25,2005

**REGISTER CAPITAL**: 20,000,000 BATH

**TELEPHONE NO** : 033 - 017406, 065 - 6291789

FAX NO : 033 - 017407

MAIL ADDDECC

E-MAIL ADDRESS : <u>pakdee eng@yahoo.com</u>

MANAGING DIRECTOR: MR.SAIYAN PAKDEERAD

9/9 ถ.ชากกลาง-มิตรประชา ต.หัวยโป่ง

**CONTRACT PERSON: MR.SAIYAN PAKDEERAD** 

(ESTIMATION / MARKETING)



ทะเบียนเลขที่ 0215557003515

แบบ พค. 040

### กรมพัฒนาธุรกิจการค้า ใบสำคัญแสดงการจดทะเบียนห้างหุ้นส่วนบริษัท

ใบสำคัญนี้ออกให้เพื่อแสดงว่า

บริษัท ภักดี เอ็นจิเนียริ่ง จำกัด

ได้จดทะเบียนเป็นนิติบุคคลตามประมวลกฎหมายแพ่งและพาณิชย์

ณ สำนักงานทะเบียนคุ้นส่วนบริษัท จังหวัด ระยอง

เมื่อวันที่ 16 พฤษภาคม พ.ศ.