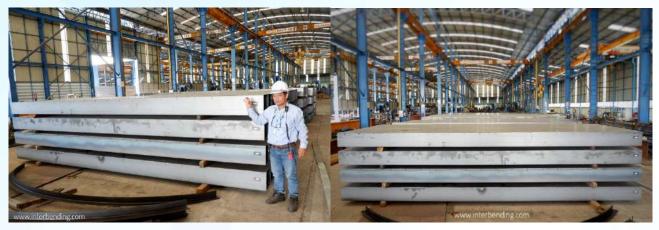

### **PRODUCT PHOTO GALLERY**

Pipe and Tube Bending: Maximum Pipe 24" Sch 80

WE ARE PROFESSIONALS FOR BENDING PROCESSES

#### **BEAM AND BAR BENDING**

Maximum Wide Flange 1,000 × 900

Maximum Channel 380 × 100 × 13 × 20

WE ARE PROFESSIONALS FOR BENDING PROCESSES