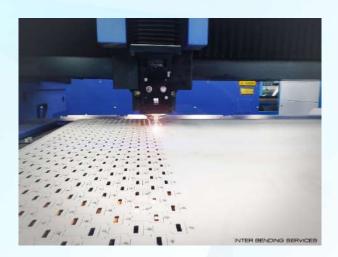

#### LASER CUTTING:

**Maximum thickness for cutting capacity:** 

- Carbon steel 20 mm.
- Stainless steel 12 mm.

#### **LASER CUTTING**

Carbon Steel 1,524 x 3,048 x 20 mm.

Stainless Steel 1,524 x 3,048 x 12 mm.

WE ARE PROFESSIONALS FOR BENDING PROCESSES