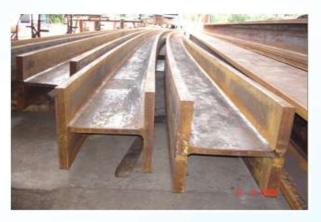

#### **Bending work**

- Pipe Bending up to 24"
- I − Beam, H − Beam Bending
- Angle Bar Bending
- Channel Bending

- Cut tee Bending
- Round/ Square Bar Bending
- Rectangular Tube Bending
- Light Lip Channel Bending

#### **BEAM AND BAR BENDING**

Maximum Wide Flange 1,000 × 900

Maximum Channel 380 × 100 × 13 × 20

WE ARE PROFESSIONALS FOR BENDING PROCESSES