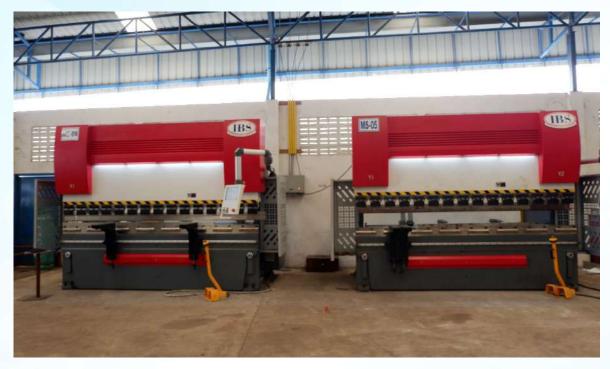

### **FOLDING MACHINE**

WE ARE PROFESSIONALS FOR BENDING PROCESSES

#### **FOLDING MACHINE**

WE ARE PROFESSIONALS FOR BENDING PROCESSES

### **FOLDING**

Maximum 20 mm. × 1,524 mm.

Fold Plate 12 mm. x 7,000 mm.

Maximum width 4,100 mm.

WE ARE PROFESSIONALS FOR BENDING PROCESSES