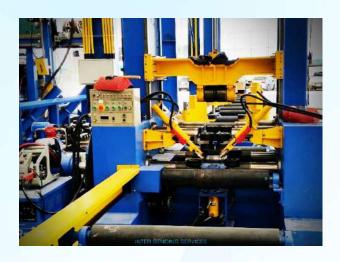

### **CNC GAS & PLASMA CUTTING MACHINE**

WE ARE PROFESSIONALS FOR BENDING PROCESSES

### **CNC GAS & PLASMA CUTTING**

Max Thickness for Carbon Steel 150 mm.

Max Thickness for Stainless Steel 50 mm.

WE ARE PROFESSIONALS FOR BENDING PROCESSES