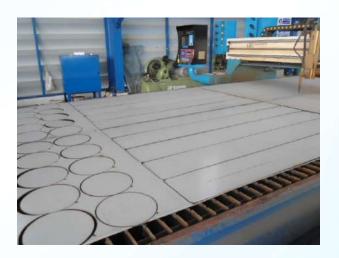

### **CNC GAS & PLASMA CUTTING MACHINE**

WE ARE PROFESSIONALS FOR BENDING PROCESSES

### **CNC GAS & PLASMA CUTTING**

Max Thickness for Carbon Steel 150 mm.

Max Thickness for Stainless Steel 50 mm.

WE ARE PROFESSIONALS FOR BENDING PROCESSES