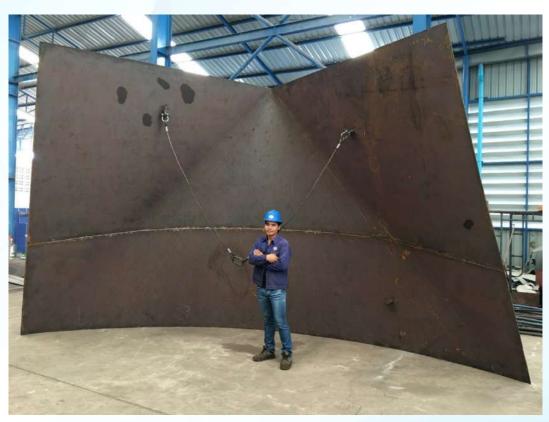

#### **Cutting, Folding and Rolling**

- Laser Cutting for Stainless steel and carbon steel
- CNC Cutting Gas and Plasma for Carbon steel and Stainless Steel Plate
- Shearing for Carbon steel and Stainless Steel Plate
- Rolling Plate for Carbon steel and Stainless Steel Plate
- Folding for Carbon steel and Stainless Steel Plate
- Bandsaw Cutting

#### **ROLLING**:

Maximum thickness × width for rolling steel plates:

- 100 mm. × 1,524 mm. (5')
- 90 mm. × 2,000 mm. (6')
- 65 mm. × 3,050 mm. (10')

## **ROLLING**

100 mm. × 1,524 mm. (5') // 90 mm. × 2,000 mm. (6')

65 mm. × 3,050 mm. (10')

WE ARE PROFESSIONALS FOR BENDING PROCESSES