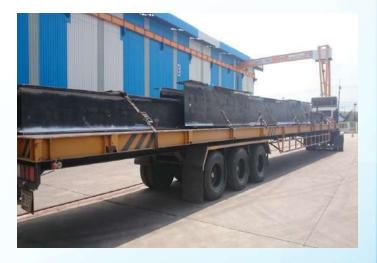

#### **BUILD-UP BEAM:**

- Height range of Web: 300-2000 mm. or more
- Width range of Flange: 200-800 mm.
- Length range of Beam: 40 meters

### **BUILD-UP BEAM ASSEMBLY**

WE ARE PROFESSIONALS FOR BENDING PROCESSES