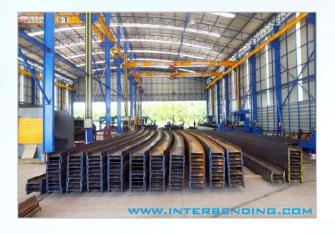

#### **Bending work**

- Pipe Bending up to 24"
- I − Beam, H − Beam Bending
- Angle Bar Bending
- Channel Bending

- Cut tee Bending
- Round/ Square Bar Bending
- Rectangular Tube Bending
- Light Lip Channel Bending

#### **BEAM AND BAR BENDING**

Maximum Wide Flange 1,000 × 900

Maximum Channel 380 × 100 × 13 × 20

WE ARE PROFESSIONALS FOR BENDING PROCESSES