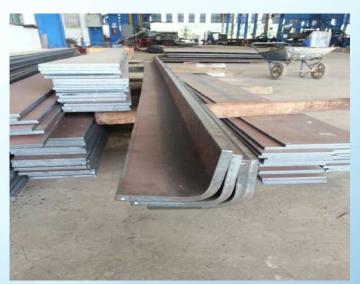

#### **Bending work**

- Pipe Bending up to 24"
- I − Beam, H − Beam Bending
- Angle Bar Bending
- Channel Bending

- Cut tee Bending
- Round/ Square Bar Bending
- Rectangular Tube Bending
- Light Lip Channel Bending

#### **BEAM AND BAR BENDING**

Maximum Wide Flange 1,000 × 900

Maximum Channel 380 × 100 × 13 × 20

WE ARE PROFESSIONALS FOR BENDING PROCESSES