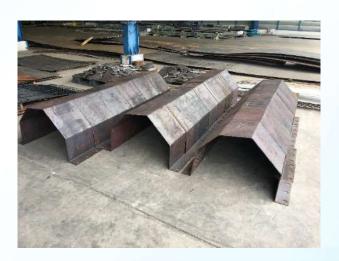

#### **BEAM AND BAR BENDING**

Maximum Wide Flange 1,000 × 900

Maximum Channel 380 × 100 × 13 × 20

WE ARE PROFESSIONALS FOR BENDING PROCESSES