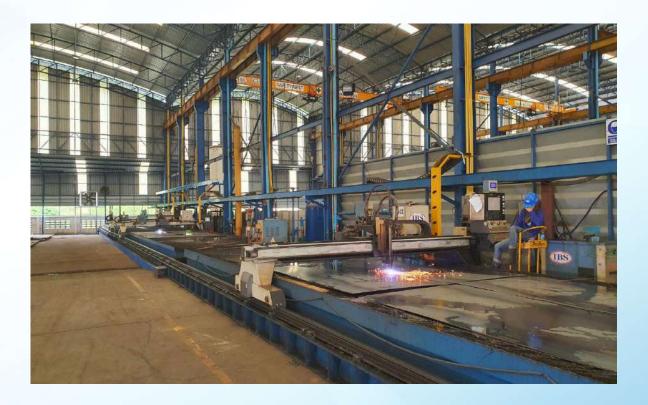

### **CNC GAS & PLASMA CUTTING MACHINE**

WE ARE PROFESSIONALS FOR BENDING PROCESSES

### **CNC GAS & PLASMA CUTTING**

Max Thickness for Carbon Steel 150 mm.

Max Thickness for Stainless Steel 50 mm.

WE ARE PROFESSIONALS FOR BENDING PROCESSES