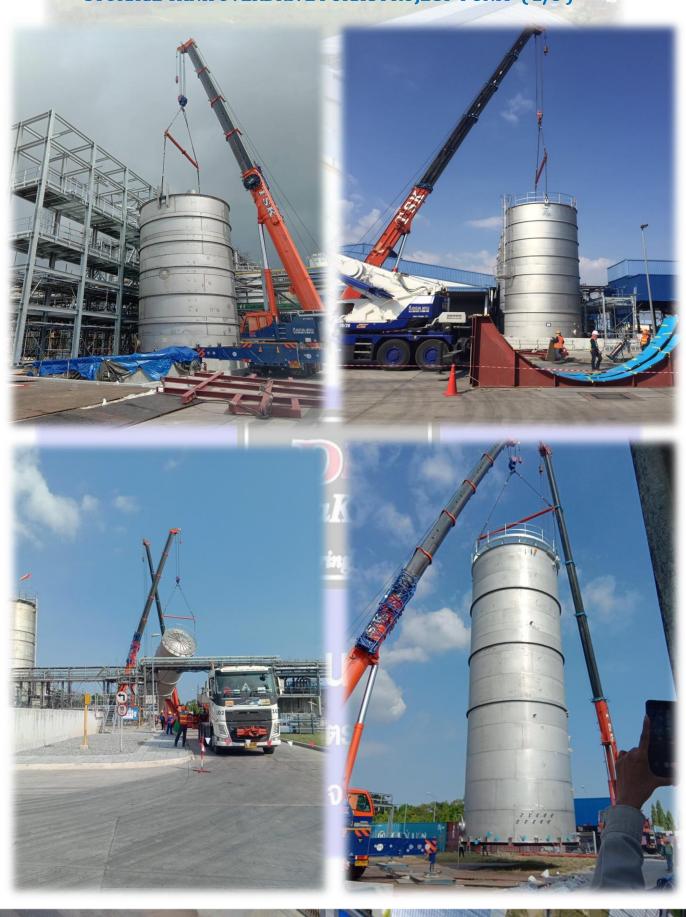

### **HOOPER TANKS**

#### SCOPE:

Hooper Tank Fabrication

**Approximate tonnage: 55 tons** 

WE ARE PROFESSIONALS FOR BENDING PROCESSES

### **CONCRETE SILO**

#### SCOPE:

• Concrete Silo Tank Fabrication

**Approximate tonnage: 55 tons** 

WE ARE PROFESSIONALS FOR BENDING PROCESSES