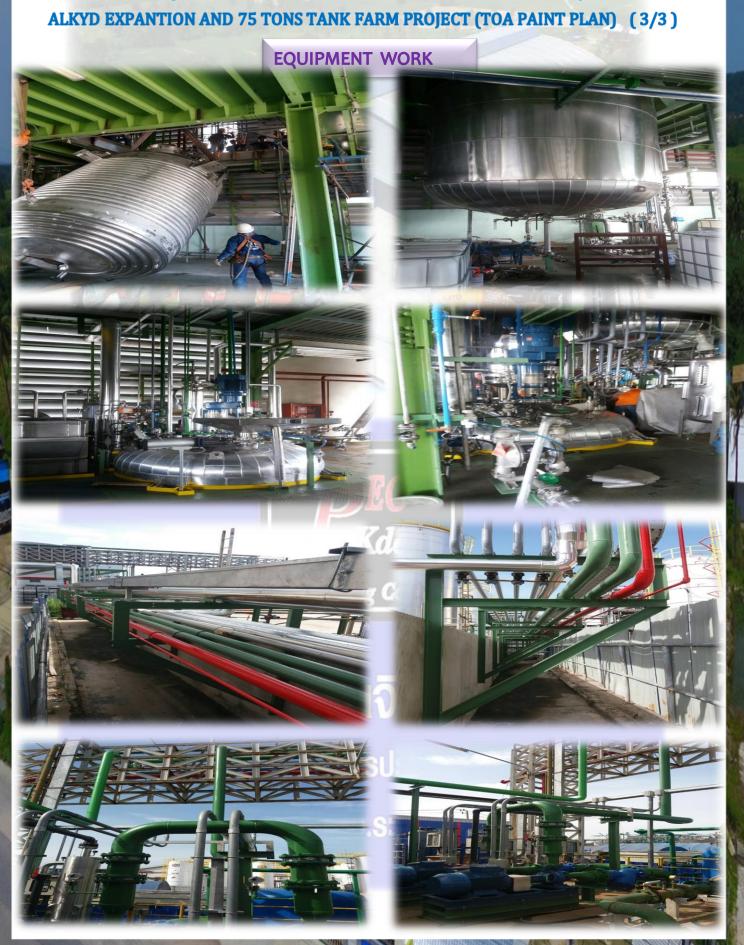

TRANSFER LINE FOR 200K POND FOR WATER CRARIFICATION SYSTEM (PTT GSP)

ALKYD EXPANTION AND 75 TONS TANK FARM PROJECT (TOA PAINT PLAN) (1/3)

TPU FRACTIONATOR ITEM 1C-101 OF BANGCHAK PETROLLEUM