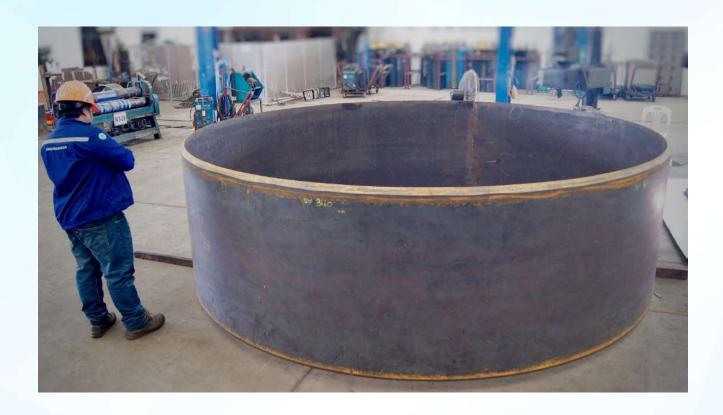

24" Sch 80





























WE ARE PROFESSIONALS FOR BENDING PROCESSES

#### **BEAM AND BAR BENDING**

Maximum Wide Flange 1,000 × 900

Maximum Channel 380 × 100 × 13 × 20





























WE ARE PROFESSIONALS FOR BENDING PROCESSES

### **BUILD-UP BEAM ASSEMBLY**















WE ARE PROFESSIONALS FOR BENDING PROCESSES

#### **LASER CUTTING**

Carbon Steel 1,524 x 3,048 x 20 mm.

Stainless Steel 1,524 x 3,048 x 12 mm.























WE ARE PROFESSIONALS FOR BENDING PROCESSES

### **CNC GAS & PLASMA CUTTING**

Max Thickness for Carbon Steel 150 mm.

Max Thickness for Stainless Steel 50 mm.

























WE ARE PROFESSIONALS FOR BENDING PROCESSES

## **ROLLING**

100 mm. × 1,524 mm. (5') // 90 mm. × 2,000 mm. (6')

65 mm. × 3,050 mm. (10')

























WE ARE PROFESSIONALS FOR BENDING PROCESSES

### **FOLDING**

Maximum 20 mm. × 1,524 mm.

Fold Plate 12 mm. x 7,000 mm.

Maximum width 4,100 mm.













































WE ARE PROFESSIONALS FOR BENDING PROCESSES

### **DOME ROOF**

### **FORMING**









WE ARE PROFESSIONALS FOR BENDING PROCESSES

### **FABRICATION**













WE ARE PROFESSIONALS FOR BENDING PROCESSES

### **FABRICATION**











WE ARE PROFESSIONALS FOR BENDING PROCESSES

### **BANDSAW**

Beam up to 600 mm.

Round up to 400 mm.

Cutting angle up to 600 mm.











WE ARE PROFESSIONALS FOR BENDING PROCESSES

# Project Portfolio



WE ARE PROFESSIONALS FOR BENDING PROCESSES

#### WHEATSTONE PROJECT LNG PLANT

**SCOPE: Bending** 

- Roof rafter Beams
- Monorail Beams
- Center