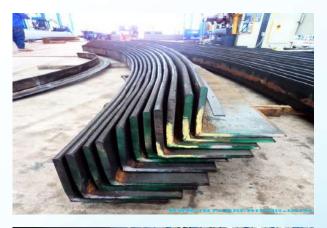

#### **BEAM AND BAR BENDING**

Maximum Wide Flange 1,000 × 900

Maximum Channel 380 × 100 × 13 × 20

WE ARE PROFESSIONALS FOR BENDING PROCESSES