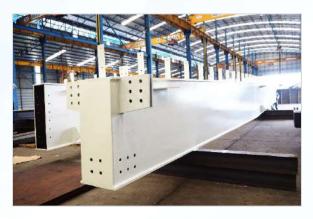

#### **BEAM AND BAR BENDING**

Maximum Wide Flange 1,000 × 900

Maximum Channel 380 × 100 × 13 × 20

WE ARE PROFESSIONALS FOR BENDING PROCESSES