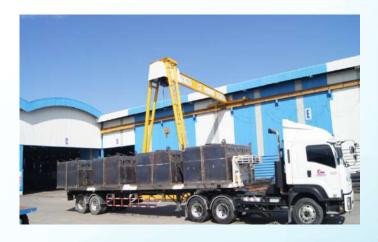

#### WHEATSTONE PROJECT LNG PLANT

**SCOPE: Bending** 

- Roof rafter Beams
- Monorail Beams
- Center Ring Beams
- Overflow pipes

**Approximate tonnage: 1,000 tons** 

WE ARE PROFESSIONALS FOR BENDING PROCESSES

#### PTTLNG RECEIVING TERMINAL PROJECT

**SCOPE: Bending** 

- Roof rafter Beams
- Monorail Beams

**Approximate tonnage: 700 tons** 

WE ARE PROFESSIONALS FOR BENDING PROCESSES