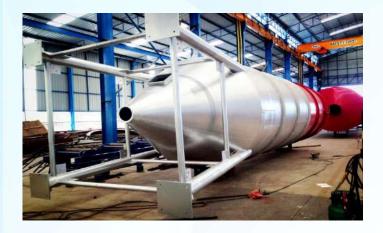

#### SCOPE:

Hooper Tank Fabrication

**Approximate tonnage: 55 tons** 

WE ARE PROFESSIONALS FOR BENDING PROCESSES

#### SCOPE:

• Concrete Silo Tank Fabrication

**Approximate tonnage: 55 tons** 

WE ARE PROFESSIONALS FOR BENDING PROCESSES