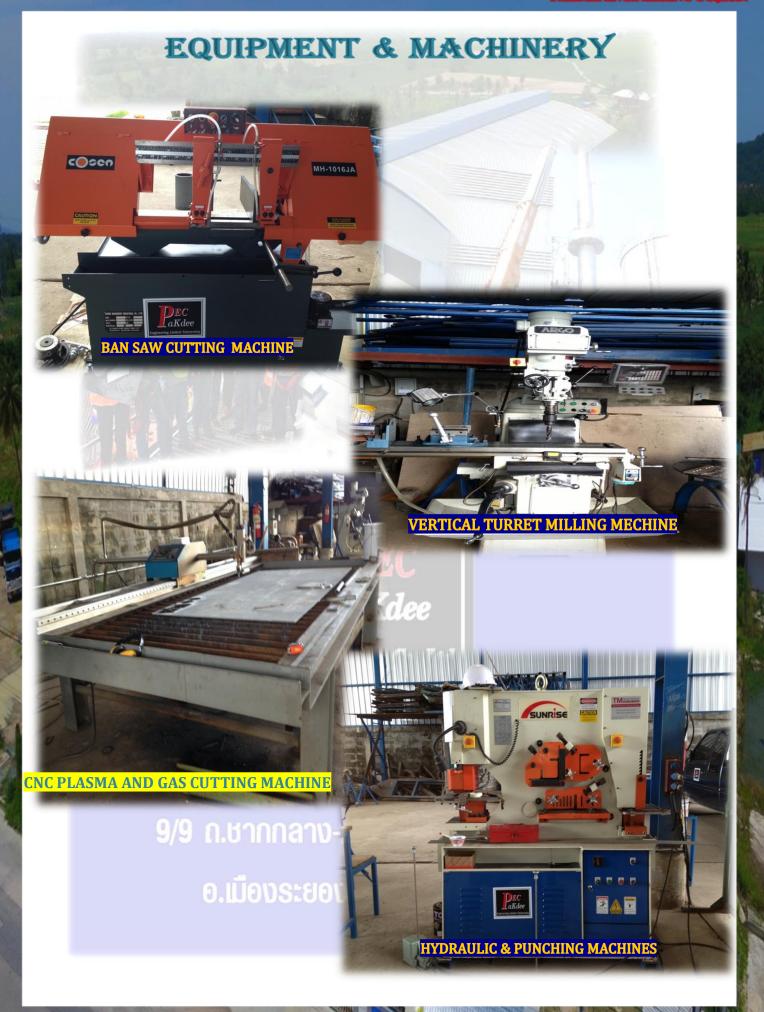

## **EQUIPMENT & MACHINERY**

| BAY-A OVER HEAD CRANE 10+2.5 TONS & 5TONS                                | 2        |
|--------------------------------------------------------------------------|----------|
| BAY-B OVER HEAD CRANE 20 TONS & 5 TONS                                   | 2        |
| BAY-C OVER HEAD CRANE 5 TONS & 5 TONS                                    | 2        |
| CNC PLASMA AND GAS CUTTING MACHINE                                       | 1        |
| BAN SAW CUTTING MACHINE                                                  | 1        |
| PROTABLE CIRCLE CUTTER                                                   | 1        |
| PROTABLE DRAWING CUTTER                                                  | 1        |
| HYDRAULIC IRON WORKERS & PUNCHING MACHINES (60 TONS)                     | 1        |
| VERTICAL TURRET MILLING MACHINE                                          | 1        |
| AC/DC WELDING MACHINE 500 AMP.                                           | 8        |
| TIG WELDING MACHINE (POTABLE)                                            | 30       |
| ARC WELDING MACHINE                                                      | 15       |
| ELECTRIC CABLE 3CX2.5 SQMM x 35 mete                                     | 200      |
| 100 KG. OVEN                                                             | 1        |
| 5 KG. OVEN                                                               | 50       |
| GRINDING MACHINE 4"                                                      | 200      |
| GRINDING MACHINE 7"                                                      | 30       |
| REAMER                                                                   | 20       |
| PLATE AUTO GAS CUTTING                                                   | 2        |
| PIPE AUTO GAS CUTTING (MAX. 36")                                         | 2        |
| GAS CUTTING                                                              | 10       |
| DRILLING HAND MACHINE                                                    | 5        |
| CONCRETE DRILLING HAND MACHINE                                           | 2        |
| CHAIN BLOCK 1.5 TON                                                      | 15       |
| CHAIN BLOCK 3.0 TON                                                      | 4        |
| CHAIN BLOCK 5.0 TON                                                      | 4        |
| FIBER CUTTING 14"                                                        | 2        |
| FIBER CUTTING 16"                                                        | 2        |
| EXTINGUISHER CLASS ABC                                                   | 40       |
| EXTINGUISHER CLASS ABC  ELECTRIC HIGH PRESSURE PUMP TEST  HAND PUMP TEST | $10^{2}$ |
|                                                                          |          |
| ELECTRICAL PANEL (LOCAL PANEL)                                           | 8        |
| SPOT LIGHT 400W                                                          | 38       |
| CONTAINERS OFFICE 5X0 mete                                               | 1        |
| CONTAINERS STORE KEEPER 2.4x6 mete                                       | 1        |
| PIPE BEWELING MACHINE SIZE 2"-8" 21150 PIPE BEWELING MACHINE SIZE 8"-12" | 1<br>1   |
| PIPE BEWELING MACHINE SIZE 8 -12 PIPE BEWELING MACHINE SIZE 10"-18"      | 1        |
| FIFE DEWELLING WALDING SIZE 10 -18                                       |          |