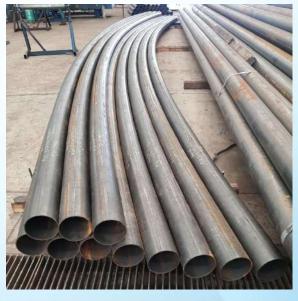

### **PRODUCT PHOTO GALLERY**

Pipe and Tube Bending: Maximum Pipe 24" Sch 80

WE ARE PROFESSIONALS FOR BENDING PROCESSES