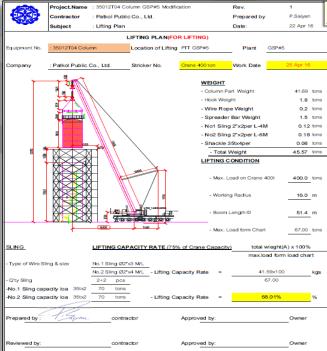

#### **35012T04 COLUMN PTT GSP#5**

MODIFY PIPE SUPPORT (PIPE SHOE) LINE 24"PIPING SS CLASS (PTT GSP#6) 75 units

REMOVE, EXISTING AND INSTALL BENFEILD COLMN Tag NO.2T-70102 (1/2)

Engineering Co.,Ltd.

REMOVE, EXISTING AND INSTALL BENFEILD COLMN Tag NO.2T-70102 (2/2)