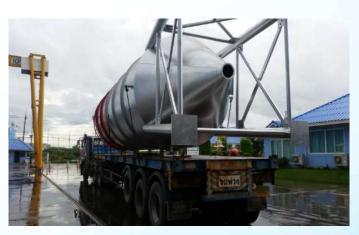

### **HOOPER TANKS**

#### SCOPE:

Hooper Tank Fabrication

**Approximate tonnage: 55 tons** 

WE ARE PROFESSIONALS FOR BENDING PROCESSES