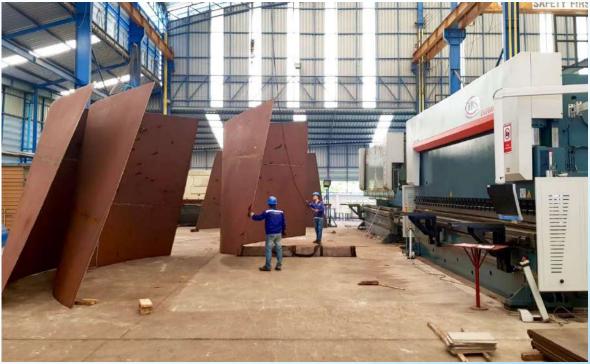

#### **Cutting, Folding and Rolling**

- Laser Cutting for Stainless steel and carbon steel
- CNC Cutting Gas and Plasma for Carbon steel and Stainless Steel Plate
- Shearing for Carbon steel and Stainless Steel Plate
- Rolling Plate for Carbon steel and Stainless Steel Plate
- Folding for Carbon steel and Stainless Steel Plate
- Bandsaw Cutting

#### **ROLLING**:

Maximum thickness × width for rolling steel plates:

- 100 mm. × 1,524 mm. (5')
- 90 mm. × 2,000 mm. (6')
- 65 mm. × 3,050 mm. (10')

## **ROLLING**

100 mm. × 1,524 mm. (5') // 90 mm. × 2,000 mm. (6')

65 mm. × 3,050 mm. (10')

WE ARE PROFESSIONALS FOR BENDING PROCESSES