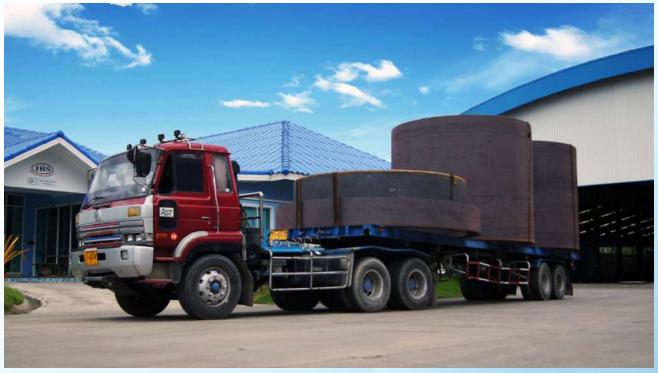

#### **ROLLING**:

Maximum thickness × width for rolling steel plates:

- 100 mm. × 1,524 mm. (5')
- 90 mm. × 2,000 mm. (6')
- 65 mm. × 3,050 mm. (10')

## **ROLLING**

100 mm. × 1,524 mm. (5') // 90 mm. × 2,000 mm. (6')

65 mm. × 3,050 mm. (10')

WE ARE PROFESSIONALS FOR BENDING PROCESSES