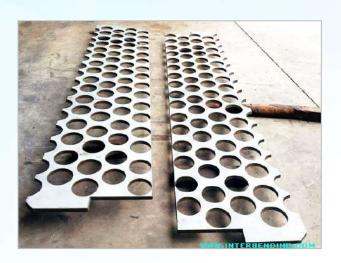

### **PRODUCT PHOTO GALLERY**

Pipe and Tube Bending: Maximum Pipe 24" Sch 80

WE ARE PROFESSIONALS FOR BENDING PROCESSES

#### **BEAM AND BAR BENDING**

Maximum Wide Flange 1,000 × 900

Maximum Channel 380 × 100 × 13 × 20

WE ARE PROFESSIONALS FOR BENDING PROCESSES