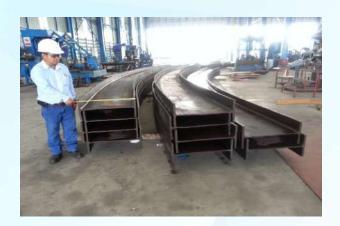

#### **BEAM AND BAR BENDING**

Maximum Wide Flange 1,000 × 900

Maximum Channel 380 × 100 × 13 × 20

WE ARE PROFESSIONALS FOR BENDING PROCESSES