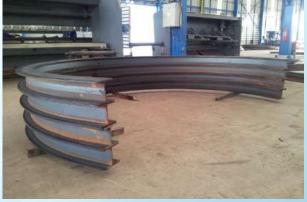

#### **BEAM AND BAR BENDING**

Maximum Wide Flange 1,000 × 900

Maximum Channel 380 × 100 × 13 × 20

WE ARE PROFESSIONALS FOR BENDING PROCESSES