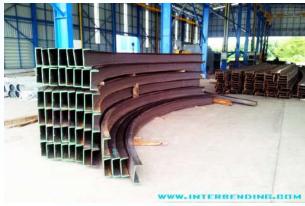

#### **BEAM AND BAR BENDING**

Maximum Wide Flange 1,000 × 900

Maximum Channel 380 × 100 × 13 × 20

WE ARE PROFESSIONALS FOR BENDING PROCESSES