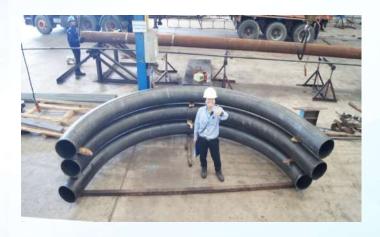

#### **Bending work**

- Pipe Bending up to 24"
- I − Beam, H − Beam Bending
- Angle Bar Bending
- Channel Bending

- Cut tee Bending
- Round/ Square Bar Bending
- Rectangular Tube Bending
- Light Lip Channel Bending

#### **BEAM AND BAR BENDING**

Maximum Wide Flange 1,000 × 900

Maximum Channel 380 × 100 × 13 × 20

WE ARE PROFESSIONALS FOR BENDING PROCESSES