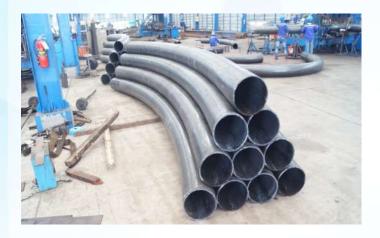

#### **Bending work**

- Pipe Bending up to 24"
- I − Beam, H − Beam Bending
- Angle Bar Bending
- Channel Bending

- Cut tee Bending
- Round/ Square Bar Bending
- Rectangular Tube Bending
- Light Lip Channel Bending

### **PRODUCT PHOTO GALLERY**

Pipe and Tube Bending: Maximum Pipe 24" Sch 80

WE ARE PROFESSIONALS FOR BENDING PROCESSES