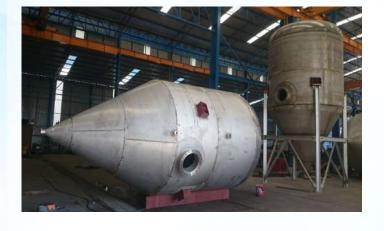

### **HOOPER TANKS**

#### SCOPE:

Hooper Tank Fabrication

**Approximate tonnage: 55 tons** 

WE ARE PROFESSIONALS FOR BENDING PROCESSES