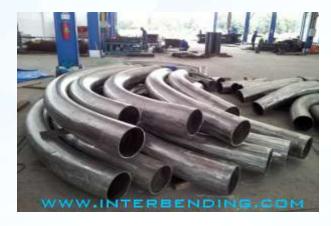

#### **Bending work**

- Pipe Bending up to 24"
- I − Beam, H − Beam Bending
- Angle Bar Bending
- Channel Bending

- Cut tee Bending
- Round/ Square Bar Bending
- Rectangular Tube Bending
- Light Lip Channel Bending

### **PRODUCT PHOTO GALLERY**

Pipe and Tube Bending: Maximum Pipe 24" Sch 80

WE ARE PROFESSIONALS FOR BENDING PROCESSES