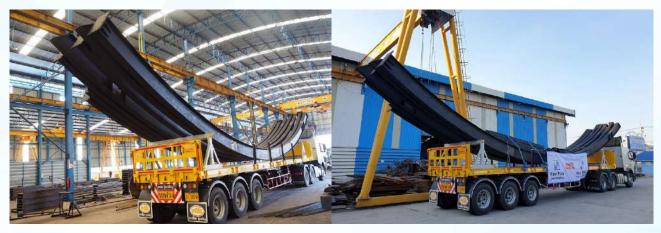

#### **BUILD-UP BEAM:**

- Height range of Web: 300-2000 mm. or more
- Width range of Flange: 200-800 mm.
- Length range of Beam: 40 meters

### **BUILD-UP BEAM ASSEMBLY**

WE ARE PROFESSIONALS FOR BENDING PROCESSES