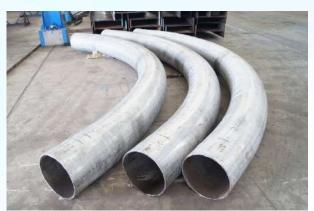

### **PRODUCT PHOTO GALLERY**

Pipe and Tube Bending: Maximum Pipe 24" Sch 80

WE ARE PROFESSIONALS FOR BENDING PROCESSES

#### **Bending work**

- Pipe Bending up to 24"
- I − Beam, H − Beam Bending
- Angle Bar Bending
- Channel Bending

- Cut tee Bending
- Round/ Square Bar Bending
- Rectangular Tube Bending
- Light Lip Channel Bending