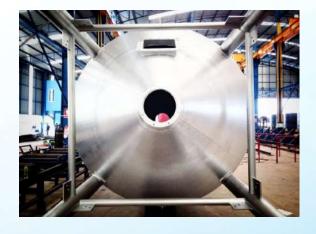

### **CONCRETE SILO**

#### SCOPE:

• Concrete Silo Tank Fabrication

**Approximate tonnage: 55 tons** 

WE ARE PROFESSIONALS FOR BENDING PROCESSES