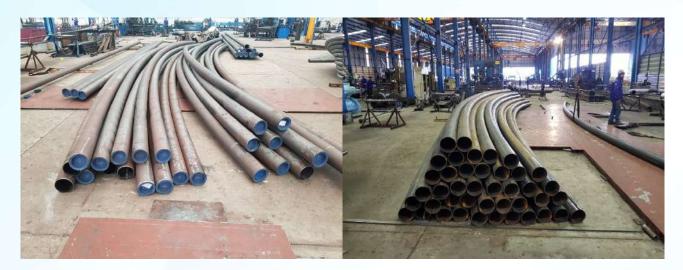

### **PRODUCT PHOTO GALLERY**

Pipe and Tube Bending: Maximum Pipe 24" Sch 80

WE ARE PROFESSIONALS FOR BENDING PROCESSES