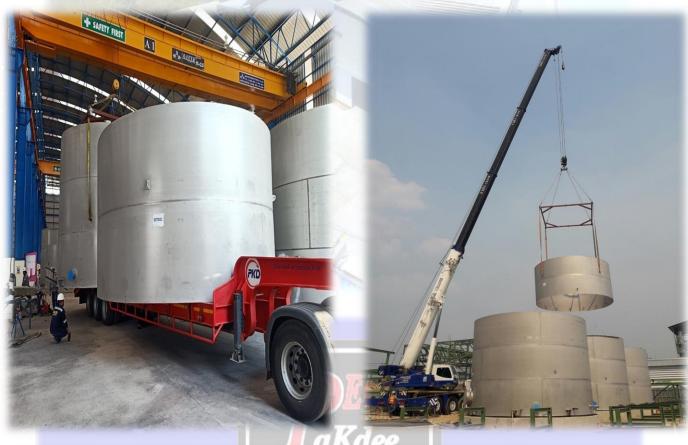

### **HOOPER TANKS**

#### SCOPE:

Hooper Tank Fabrication

**Approximate tonnage: 55 tons** 

WE ARE PROFESSIONALS FOR BENDING PROCESSES

### **CONCRETE SILO**

#### SCOPE:

• Concrete Silo Tank Fabrication

**Approximate tonnage: 55 tons** 

WE ARE PROFESSIONALS FOR BENDING PROCESSES