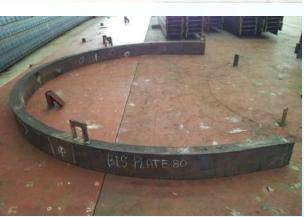

#### **ROLLING**:

Maximum thickness × width for rolling steel plates:

- 100 mm. × 1,524 mm. (5')
- 90 mm. × 2,000 mm. (6')
- 65 mm. × 3,050 mm. (10')

## **ROLLING**

100 mm. × 1,524 mm. (5') // 90 mm. × 2,000 mm. (6')

65 mm. × 3,050 mm. (10')

WE ARE PROFESSIONALS FOR BENDING PROCESSES