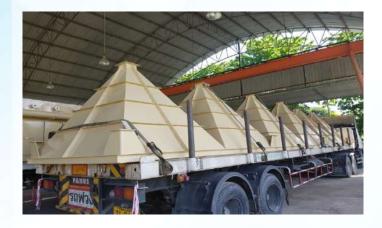

#### SCOPE:

- CNC Cutting (Bottom, Shell, Roof)
- Plate Rolling
- Dome Plates Pressing

**Approximate tonnage: 600 tons** 

WE ARE PROFESSIONALS FOR BENDING PROCESSES