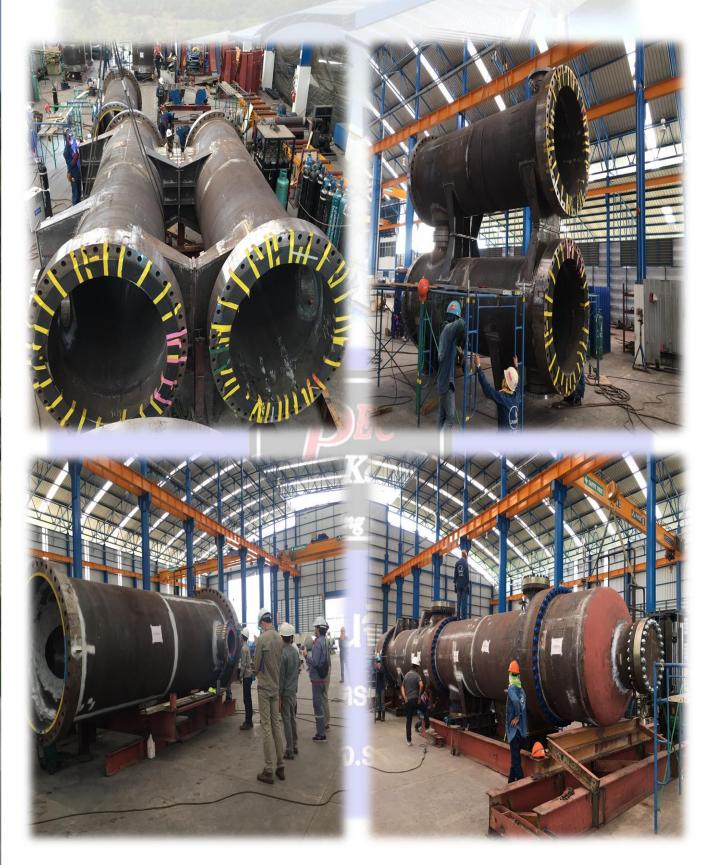

### Fabrication and Installation

- Pressure Vessel, Shell and Tube Heat Exchanger
- API Storage tank, Silo, Square Tank, Hopper
- Steel Structural
- Rotating installation, commissioning
- Blasting and Painting
- Equipment Installation
- Piping Works
- Insulation Works
- Civil Works
- Final Document MDR
- Manpower Supply
- Material Supply

Pakdee to Purac (Thailand) Limited

GGC STORAGE TANK 8 UNITS (1/2)

GGC STORAGE TANK 8 UNITS (2/2)

GSP / PK HEAT EXCHANGER 2 Units (1/3)

GSP / PK HEAT EXCHANGER 2 Units (2/3)

\*\*\*\* PWHT \*\*\*\*

GSP / PK HEAT EXCHANGER 2 Units (3/3)