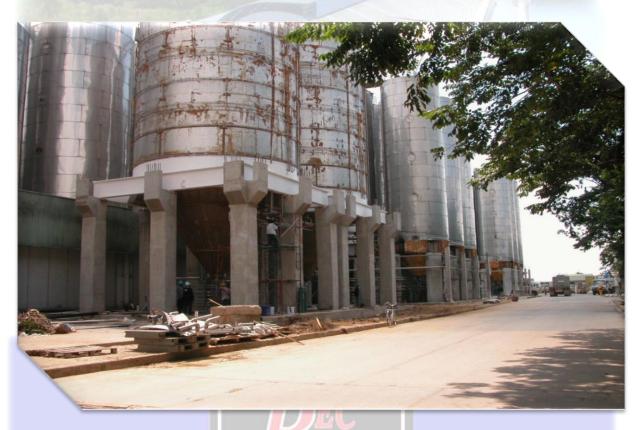

### **CONCRETE SILO**

#### SCOPE:

• Concrete Silo Tank Fabrication

**Approximate tonnage: 55 tons** 

WE ARE PROFESSIONALS FOR BENDING PROCESSES