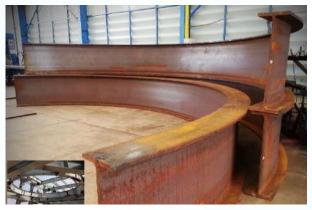

#### **BUILD-UP BEAM:**

- Height range of Web: 300-2000 mm. or more
- Width range of Flange: 200-800 mm.
- Length range of Beam: 40 meters

### **BUILD-UP BEAM ASSEMBLY**

WE ARE PROFESSIONALS FOR BENDING PROCESSES