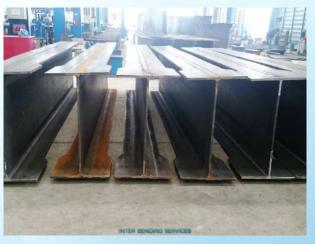

#### **BEAM AND BAR BENDING**

Maximum Wide Flange 1,000 × 900

Maximum Channel 380 × 100 × 13 × 20

WE ARE PROFESSIONALS FOR BENDING PROCESSES