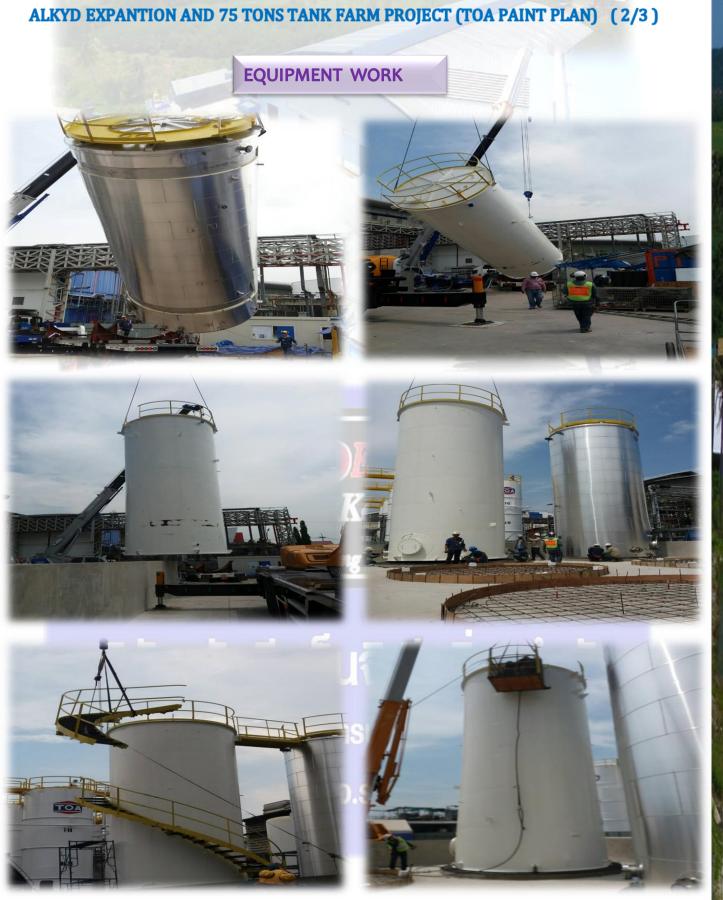

TRANSFER LINE FOR 200K POND FOR WATER CRARIFICATION SYSTEM (PTT GSP)

ALKYD EXPANTION AND 75 TONS TANK FARM PROJECT (TOA PAINT PLAN) (1/3)

TPU FRACTIONATOR ITEM 1C-101 OF BANGCHAK PETROLLEUM