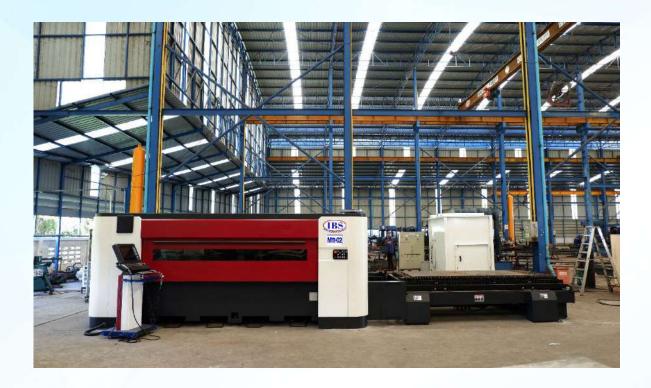

### LASER CUTTING MACHINE

WE ARE PROFESSIONALS FOR BENDING PROCESSES

#### **LASER CUTTING**

Carbon Steel 1,524 x 3,048 x 20 mm.

Stainless Steel 1,524 x 3,048 x 12 mm.

WE ARE PROFESSIONALS FOR BENDING PROCESSES