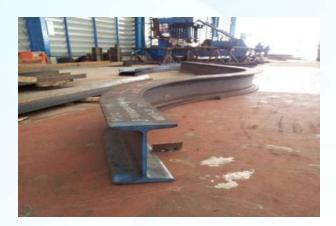

#### **BEAM AND BAR BENDING**

Maximum Wide Flange 1,000 × 900

Maximum Channel 380 × 100 × 13 × 20

WE ARE PROFESSIONALS FOR BENDING PROCESSES