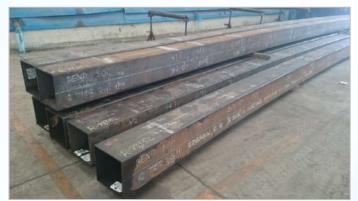

#### **Bending work**

- Pipe Bending up to 24"
- I − Beam, H − Beam Bending
- Angle Bar Bending
- Channel Bending

- Cut tee Bending
- Round/ Square Bar Bending
- Rectangular Tube Bending
- Light Lip Channel Bending

#### **BEAM AND BAR BENDING**

Maximum Wide Flange 1,000 × 900

Maximum Channel 380 × 100 × 13 × 20

WE ARE PROFESSIONALS FOR BENDING PROCESSES