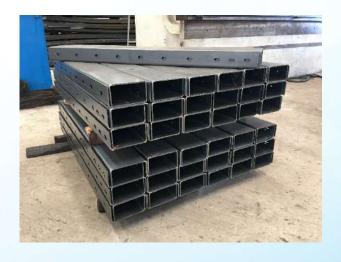

#### **Bending work**

- Pipe Bending up to 24"
- I − Beam, H − Beam Bending
- Angle Bar Bending
- Channel Bending

- Cut tee Bending
- Round/ Square Bar Bending
- Rectangular Tube Bending
- Light Lip Channel Bending