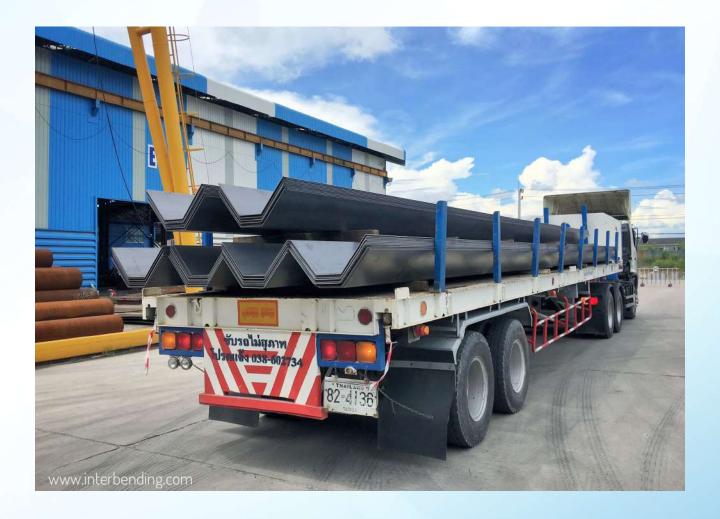

#### **Cutting, Folding and Rolling**

- Laser Cutting for Stainless steel and carbon steel
- CNC Cutting Gas and Plasma for Carbon steel and Stainless Steel Plate
- Shearing for Carbon steel and Stainless Steel Plate
- Rolling Plate for Carbon steel and Stainless Steel Plate
- Folding for Carbon steel and Stainless Steel Plate
- Bandsaw Cutting

#### **FOLDING**:

- Maximum of 20mm × 3,000 mm. (5')
- Fold Plate 12 mm. x 7,000 mm.
- Maximum width 7,000 mm.

### **FOLDING**

Maximum 20 mm. × 1,524 mm.

Fold Plate 12 mm. x 7,000 mm.

Maximum width 4,100 mm.

WE ARE PROFESSIONALS FOR BENDING PROCESSES