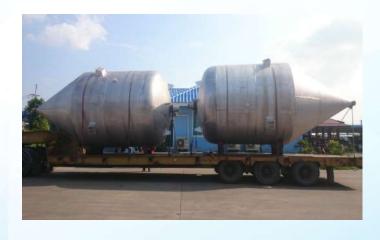

### **HOOPER TANKS**

#### SCOPE:

Hooper Tank Fabrication

**Approximate tonnage: 55 tons** 

WE ARE PROFESSIONALS FOR BENDING PROCESSES