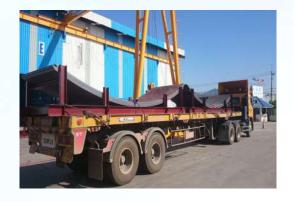

### **PRODUCT PHOTO GALLERY**

Pipe and Tube Bending: Maximum Pipe 24" Sch 80

WE ARE PROFESSIONALS FOR BENDING PROCESSES

#### **BEAM AND BAR BENDING**

Maximum Wide Flange 1,000 × 900

Maximum Channel 380 × 100 × 13 × 20

WE ARE PROFESSIONALS FOR BENDING PROCESSES