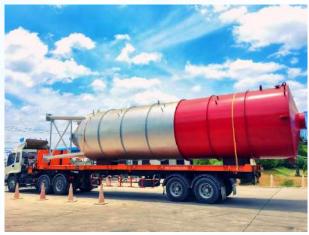

### **HOOPER TANKS**

#### SCOPE:

Hooper Tank Fabrication

**Approximate tonnage: 55 tons** 

WE ARE PROFESSIONALS FOR BENDING PROCESSES