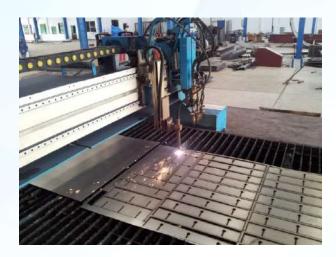

### **CNC GAS & PLASMA CUTTING MACHINE**

WE ARE PROFESSIONALS FOR BENDING PROCESSES

### **CNC GAS & PLASMA CUTTING**

Max Thickness for Carbon Steel 150 mm.

Max Thickness for Stainless Steel 50 mm.

WE ARE PROFESSIONALS FOR BENDING PROCESSES