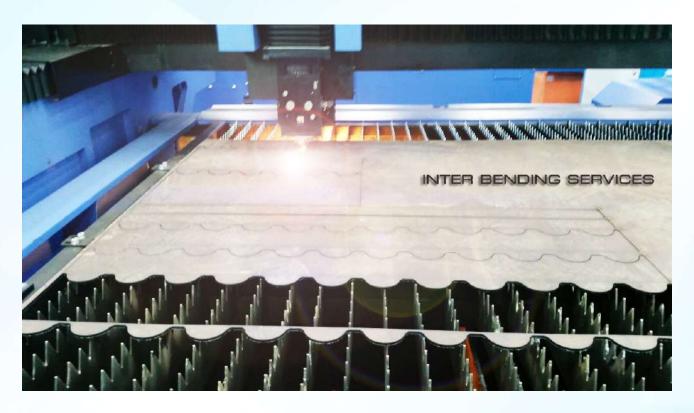

#### LASER CUTTING:

**Maximum thickness for cutting capacity:** 

- Carbon steel 20 mm.
- Stainless steel 12 mm.

#### **LASER CUTTING**

Carbon Steel 1,524 x 3,048 x 20 mm.

Stainless Steel 1,524 x 3,048 x 12 mm.

WE ARE PROFESSIONALS FOR BENDING PROCESSES