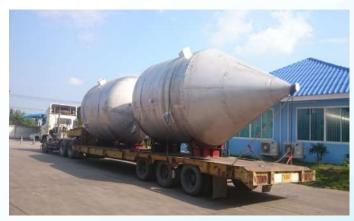

### **HOOPER TANKS**

#### SCOPE:

Hooper Tank Fabrication

**Approximate tonnage: 55 tons** 

WE ARE PROFESSIONALS FOR BENDING PROCESSES