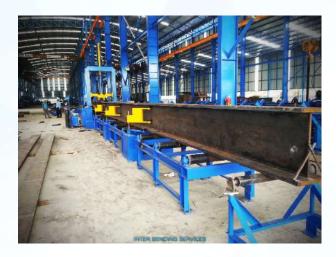

#### **Bending work**

- Pipe Bending up to 24"
- I − Beam, H − Beam Bending
- Angle Bar Bending
- Channel Bending

- Cut tee Bending
- Round/ Square Bar Bending
- Rectangular Tube Bending
- Light Lip Channel Bending

#### **BEAM AND BAR BENDING**

Maximum Wide Flange 1,000 × 900

Maximum Channel 380 × 100 × 13 × 20

WE ARE PROFESSIONALS FOR BENDING PROCESSES