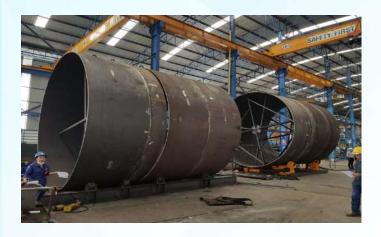

#### SCOPE:

- CNC Cutting (Bottom, Shell, Roof)
- Plate Rolling
- Dome Plates Pressing

**Approximate tonnage: 600 tons** 

WE ARE PROFESSIONALS FOR BENDING PROCESSES