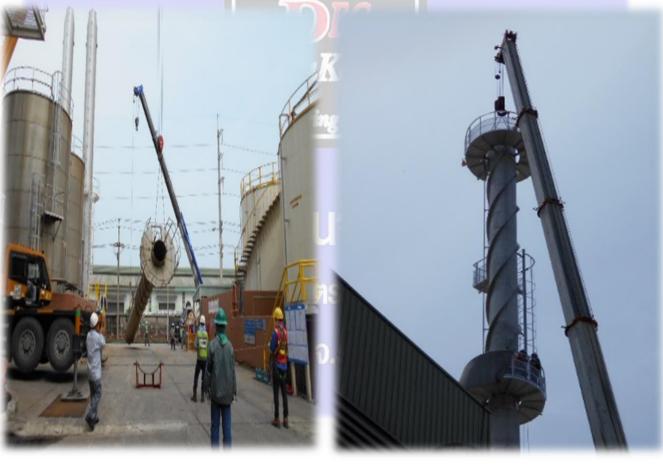

### **45 METERS STEEL STACK**

#### SCOPE:

Fabrication

**Approximate tonnage: 168 tons** 

WE ARE PROFESSIONALS FOR BENDING PROCESSES