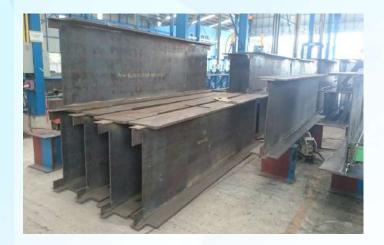

#### **BEAM AND BAR BENDING**

Maximum Wide Flange 1,000 × 900

Maximum Channel 380 × 100 × 13 × 20

WE ARE PROFESSIONALS FOR BENDING PROCESSES