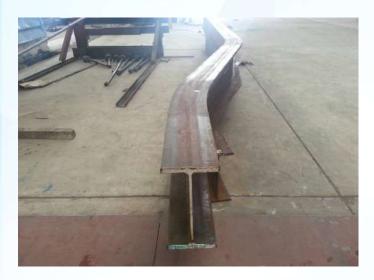

#### **BEAM AND BAR BENDING**

Maximum Wide Flange 1,000 × 900

Maximum Channel 380 × 100 × 13 × 20

WE ARE PROFESSIONALS FOR BENDING PROCESSES