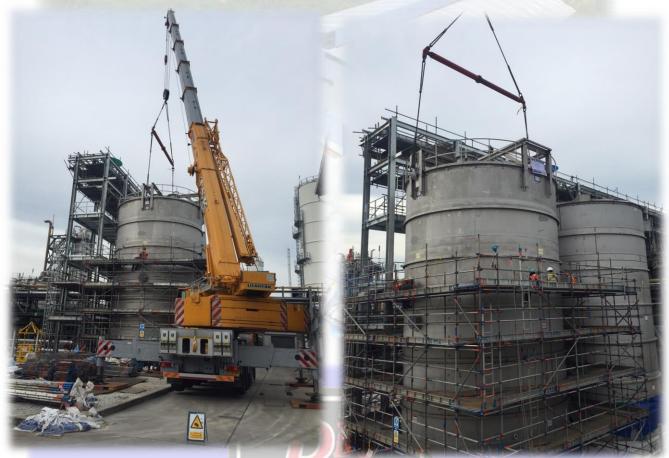

**INTERNAL STRUCTURE TANK T-2101 OF SCG RAYONG OLEFINS CO.,LTD. (SCG)** 

**BSTE REPLACE NEW TANK (SCG)** 

MODIFY STACK E-78701&E-78702 GSP#2 PTT PROJECTCO.,LTD.

SCR PILOT PLANT PTT GSP#6 PROJECT

**TPU FRACTIONATOR ITEM 2C-101 OF BANGCHAK PETROLLEUM** 

### **EXPERIENCES 36**

REQ-201a VESSELS ERECTED, OVERDRIVE LITE ACID STORAGE TANK (3 Units) (1/3)

70 of 78

# **EXPERIENCES 36**

REQ-201a VESSELS ERECTED, OVERDRIVE LITE ACID STORAGE TANK (3 Units) (2/3)

Engineering Co.,Ltd.

PARDER ENGINEERING OC.LTD

71 of 78

# **EXPERIENCES 36**

REQ-201a VESSELS ERECTED, OVERDRIVE LITE ACID STORAGE TANK (3 Units) (3/3)

72 of 78