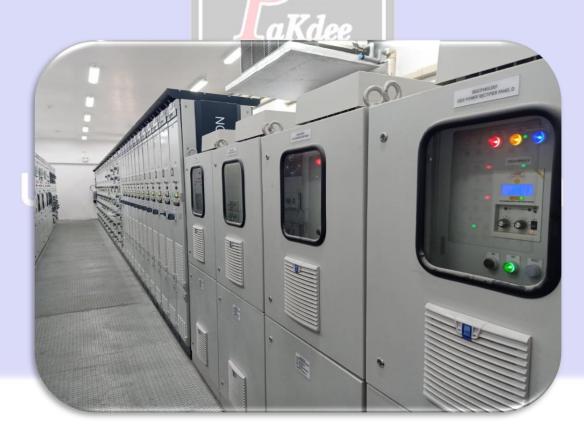

### Fabrication and Installation

- Pressure Vessel, Shell and Tube Heat Exchanger
- API Storage tank, Silo, Square Tank, Hopper
- Steel Structural
- Rotating installation, commissioning
- Blasting and Painting
- Equipment Installation
- Piping Works
- Insulation Works
- Civil Works
- Final Document MDR
- Manpower Supply
- Material Supply