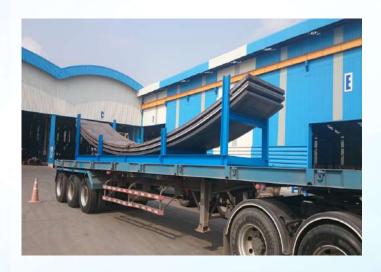

#### **BEAM AND BAR BENDING**

Maximum Wide Flange 1,000 × 900

Maximum Channel 380 × 100 × 13 × 20

WE ARE PROFESSIONALS FOR BENDING PROCESSES