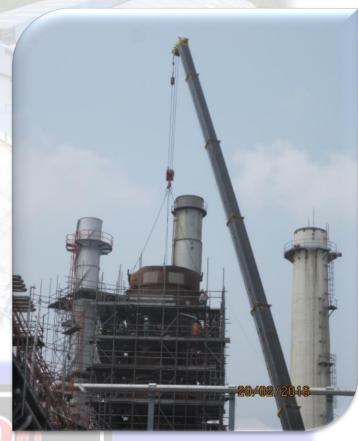

### **HOOPER TANKS**

#### SCOPE:

Hooper Tank Fabrication

**Approximate tonnage: 55 tons** 

WE ARE PROFESSIONALS FOR BENDING PROCESSES