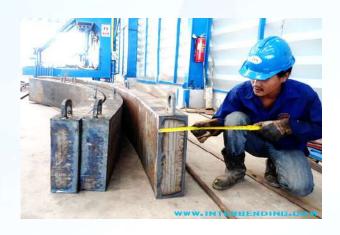

#### **Bending work**

- Pipe Bending up to 24"
- I − Beam, H − Beam Bending
- Angle Bar Bending
- Channel Bending

- Cut tee Bending
- Round/ Square Bar Bending
- Rectangular Tube Bending
- Light Lip Channel Bending

#### **BEAM AND BAR BENDING**

Maximum Wide Flange 1,000 × 900

Maximum Channel 380 × 100 × 13 × 20

WE ARE PROFESSIONALS FOR BENDING PROCESSES