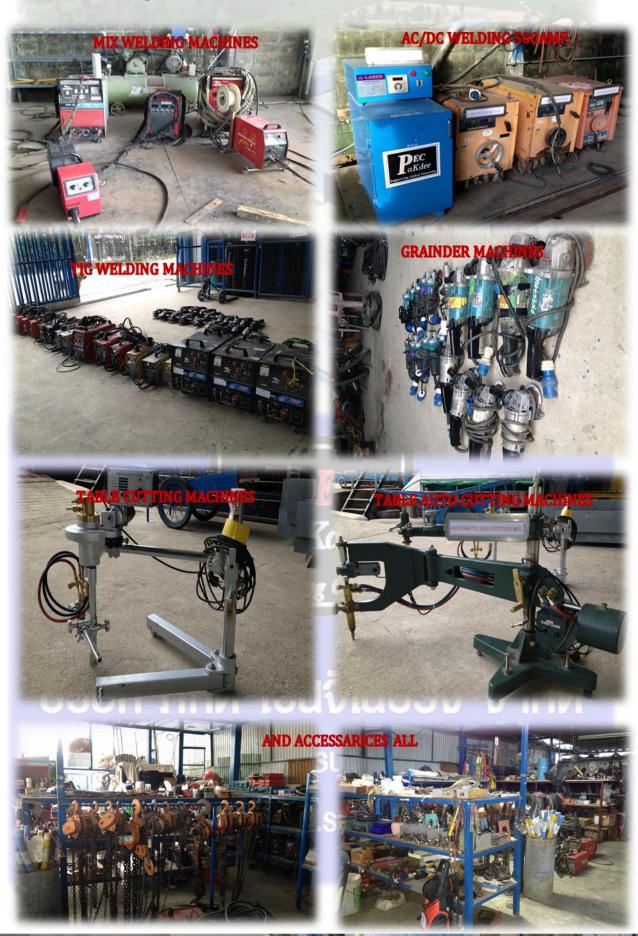

## **EQUIPMENT & MACHINERY**

| BAY-A OVER HEAD CRANE 10+2.5 TONS & 5TONS                                | 2        |
|--------------------------------------------------------------------------|----------|
| BAY-B OVER HEAD CRANE 20 TONS & 5 TONS                                   | 2        |
| BAY-C OVER HEAD CRANE 5 TONS & 5 TONS                                    | 2        |
| CNC PLASMA AND GAS CUTTING MACHINE                                       | 1        |
| BAN SAW CUTTING MACHINE                                                  | 1        |
| PROTABLE CIRCLE CUTTER                                                   | 1        |
| PROTABLE DRAWING CUTTER                                                  | 1        |
| HYDRAULIC IRON WORKERS & PUNCHING MACHINES (60 TONS)                     | 1        |
| VERTICAL TURRET MILLING MACHINE                                          | 1        |
| AC/DC WELDING MACHINE 500 AMP.                                           | 8        |
| TIG WELDING MACHINE (POTABLE)                                            | 30       |
| ARC WELDING MACHINE                                                      | 15       |
| ELECTRIC CABLE 3CX2.5 SQMM x 35 mete                                     | 200      |
| 100 KG. OVEN                                                             | 1        |
| 5 KG. OVEN                                                               | 50       |
| GRINDING MACHINE 4"                                                      | 200      |
| GRINDING MACHINE 7"                                                      | 30       |
| REAMER                                                                   | 20       |
| PLATE AUTO GAS CUTTING                                                   | 2        |
| PIPE AUTO GAS CUTTING (MAX. 36")                                         | 2        |
| GAS CUTTING                                                              | 10       |
| DRILLING HAND MACHINE                                                    | 5        |
| CONCRETE DRILLING HAND MACHINE                                           | 2        |
| CHAIN BLOCK 1.5 TON                                                      | 15       |
| CHAIN BLOCK 3.0 TON                                                      | 4        |
| CHAIN BLOCK 5.0 TON                                                      | 4        |
| FIBER CUTTING 14"                                                        | 2        |
| FIBER CUTTING 16"                                                        | 2        |
| EXTINGUISHER CLASS ABC                                                   | 40       |
| EXTINGUISHER CLASS ABC  ELECTRIC HIGH PRESSURE PUMP TEST  HAND PUMP TEST | $10^{2}$ |
|                                                                          |          |
| ELECTRICAL PANEL (LOCAL PANEL)                                           | 8        |
| SPOT LIGHT 400W                                                          | 38       |
| CONTAINERS OFFICE 5X0 mete                                               | 1        |
| CONTAINERS STORE KEEPER 2.4x6 mete                                       | 1        |
| PIPE BEWELING MACHINE SIZE 2"-8" 21150 PIPE BEWELING MACHINE SIZE 8"-12" | 1<br>1   |
| PIPE BEWELING MACHINE SIZE 8 -12 PIPE BEWELING MACHINE SIZE 10"-18"      | 1        |
| FIFE DEWELLING WALDING SIZE 10 -18                                       |          |