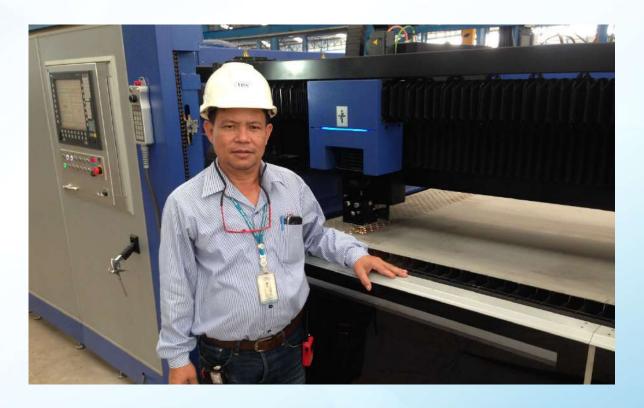

### LASER CUTTING MACHINE

WE ARE PROFESSIONALS FOR BENDING PROCESSES

#### **LASER CUTTING**

Carbon Steel 1,524 x 3,048 x 20 mm.

Stainless Steel 1,524 x 3,048 x 12 mm.

WE ARE PROFESSIONALS FOR BENDING PROCESSES