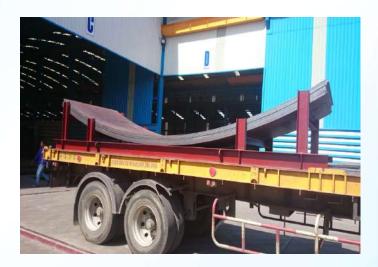

#### **BEAM AND BAR BENDING**

Maximum Wide Flange 1,000 × 900

Maximum Channel 380 × 100 × 13 × 20

WE ARE PROFESSIONALS FOR BENDING PROCESSES