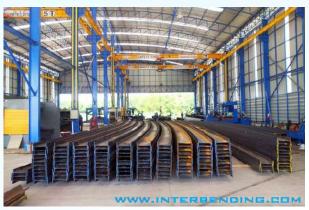

#### **BEAM AND BAR BENDING**

Maximum Wide Flange 1,000 × 900

Maximum Channel 380 × 100 × 13 × 20

WE ARE PROFESSIONALS FOR BENDING PROCESSES