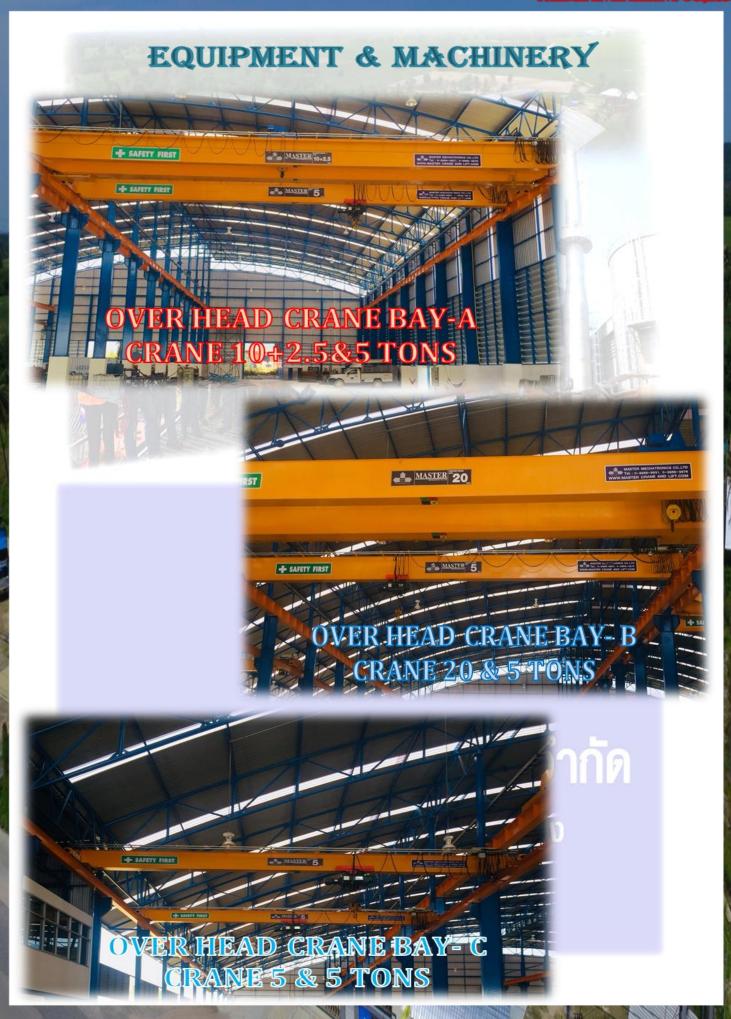

## **EQUIPMENT & MACHINERY**

| BAY-A OVER HEAD CRANE 10+2.5 TONS & 5TONS                                | 2        |
|--------------------------------------------------------------------------|----------|
| BAY-B OVER HEAD CRANE 20 TONS & 5 TONS                                   | 2        |
| BAY-C OVER HEAD CRANE 5 TONS & 5 TONS                                    | 2        |
| CNC PLASMA AND GAS CUTTING MACHINE                                       | 1        |
| BAN SAW CUTTING MACHINE                                                  | 1        |
| PROTABLE CIRCLE CUTTER                                                   | 1        |
| PROTABLE DRAWING CUTTER                                                  | 1        |
| HYDRAULIC IRON WORKERS & PUNCHING MACHINES (60 TONS)                     | 1        |
| VERTICAL TURRET MILLING MACHINE                                          | 1        |
| AC/DC WELDING MACHINE 500 AMP.                                           | 8        |
| TIG WELDING MACHINE (POTABLE)                                            | 30       |
| ARC WELDING MACHINE                                                      | 15       |
| ELECTRIC CABLE 3CX2.5 SQMM x 35 mete                                     | 200      |
| 100 KG. OVEN                                                             | 1        |
| 5 KG. OVEN                                                               | 50       |
| GRINDING MACHINE 4"                                                      | 200      |
| GRINDING MACHINE 7"                                                      | 30       |
| REAMER                                                                   | 20       |
| PLATE AUTO GAS CUTTING                                                   | 2        |
| PIPE AUTO GAS CUTTING (MAX. 36")                                         | 2        |
| GAS CUTTING                                                              | 10       |
| DRILLING HAND MACHINE                                                    | 5        |
| CONCRETE DRILLING HAND MACHINE                                           | 2        |
| CHAIN BLOCK 1.5 TON                                                      | 15       |
| CHAIN BLOCK 3.0 TON                                                      | 4        |
| CHAIN BLOCK 5.0 TON                                                      | 4        |
| FIBER CUTTING 14"                                                        | 2        |
| FIBER CUTTING 16"                                                        | 2        |
| EXTINGUISHER CLASS ABC                                                   | 40       |
| EXTINGUISHER CLASS ABC  ELECTRIC HIGH PRESSURE PUMP TEST  HAND PUMP TEST | $10^{2}$ |
|                                                                          |          |
| ELECTRICAL PANEL (LOCAL PANEL)                                           | 8        |
| SPOT LIGHT 400W                                                          | 38       |
| CONTAINERS OFFICE 5X0 mete                                               | 1        |
| CONTAINERS STORE KEEPER 2.4x6 mete                                       | 1        |
| PIPE BEWELING MACHINE SIZE 2"-8" 21150 PIPE BEWELING MACHINE SIZE 8"-12" | 1<br>1   |
| PIPE BEWELING MACHINE SIZE 8 -12 PIPE BEWELING MACHINE SIZE 10"-18"      | 1        |
| FIFE DEWELLING WALDING SIZE 10 -18                                       |          |