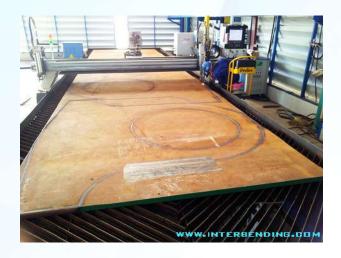

#### **Cutting, Folding and Rolling**

- Laser Cutting for Stainless steel and carbon steel
- CNC Cutting Gas and Plasma for Carbon steel and Stainless Steel Plate
- Shearing for Carbon steel and Stainless Steel Plate
- Rolling Plate for Carbon steel and Stainless Steel Plate
- Folding for Carbon steel and Stainless Steel Plate
- Bandsaw Cutting

### **CNC GAS & PLASMA CUTTING**

Max Thickness for Carbon Steel 150 mm.

Max Thickness for Stainless Steel 50 mm.

WE ARE PROFESSIONALS FOR BENDING PROCESSES