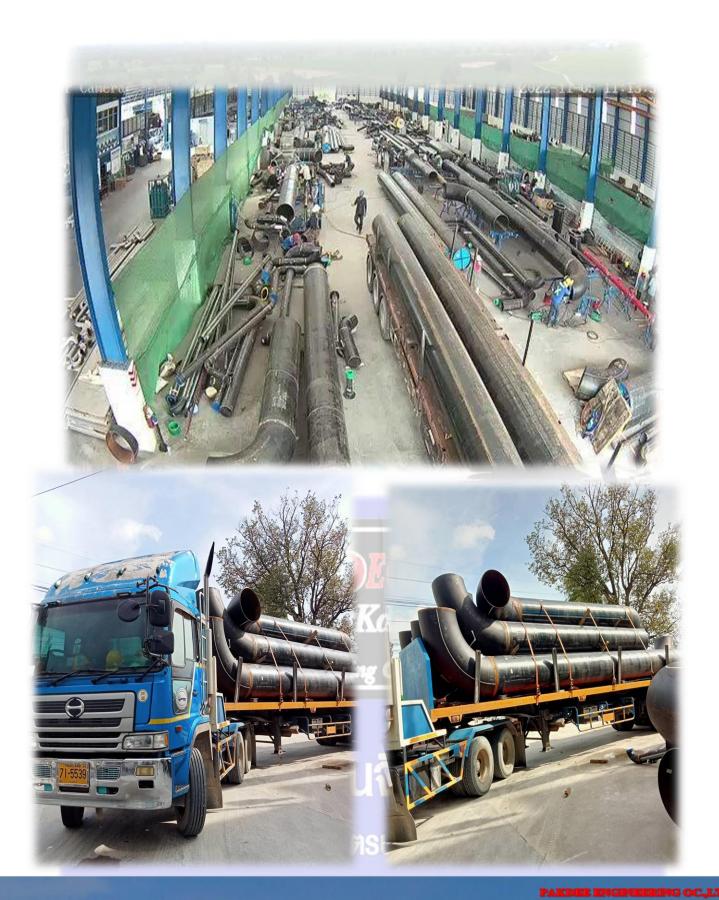

### **PRODUCT PHOTO GALLERY**

Pipe and Tube Bending: Maximum Pipe 24" Sch 80

WE ARE PROFESSIONALS FOR BENDING PROCESSES

#### **BEAM AND BAR BENDING**

Maximum Wide Flange 1,000 × 900

Maximum Channel 380 × 100 × 13 × 20

WE ARE PROFESSIONALS FOR BENDING PROCESSES