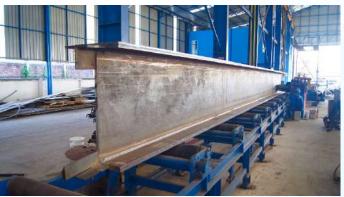

#### **BEAM AND BAR BENDING**

Maximum Wide Flange 1,000 × 900

Maximum Channel 380 × 100 × 13 × 20

WE ARE PROFESSIONALS FOR BENDING PROCESSES