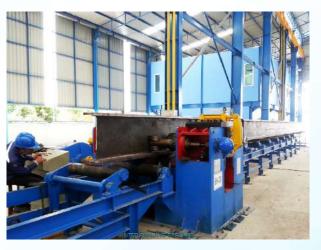

#### **Bending work**

- Pipe Bending up to 24"
- I − Beam, H − Beam Bending
- Angle Bar Bending
- Channel Bending

- Cut tee Bending
- Round/ Square Bar Bending
- Rectangular Tube Bending
- Light Lip Channel Bending

#### **BEAM AND BAR BENDING**

Maximum Wide Flange 1,000 × 900

Maximum Channel 380 × 100 × 13 × 20

WE ARE PROFESSIONALS FOR BENDING PROCESSES