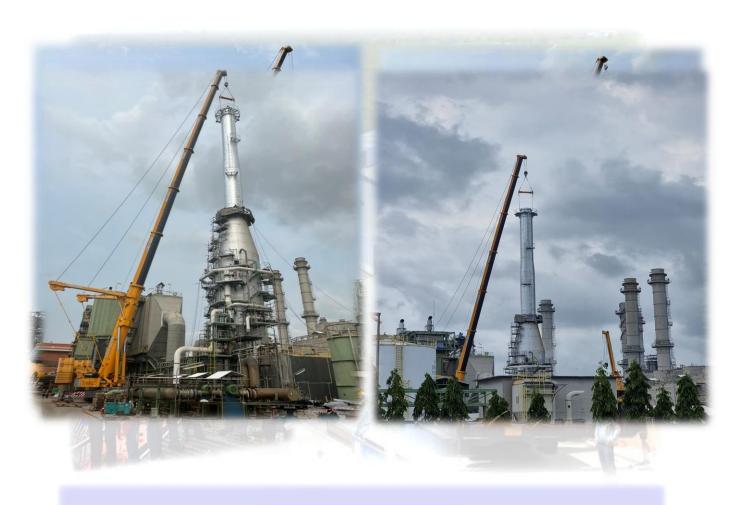

### **45 METERS STEEL STACK**

#### SCOPE:

Fabrication

**Approximate tonnage: 168 tons** 

WE ARE PROFESSIONALS FOR BENDING PROCESSES