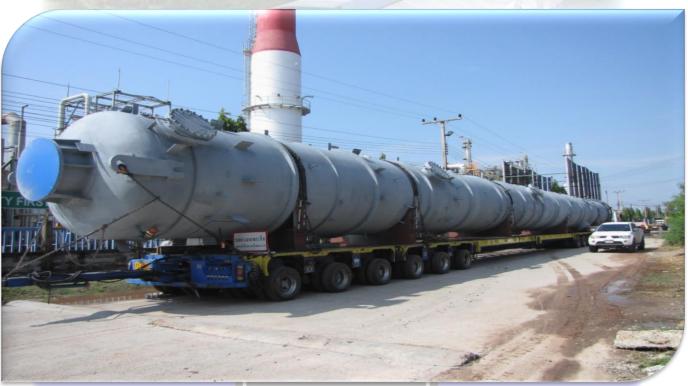

#### PTTLNG NONG FEB LNG RECEIVING TERMINAL

SCOPE: - Bending Beam

- Cutting Plate

- Cutting annular bottom plate

- Cut wall plate

- Cut, Bevel, Roll Penetration and Miscellaneous

**Approximate tonnage: 2,000 tons** 