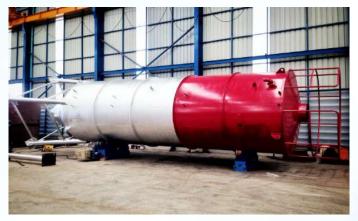

#### SCOPE:

Hooper Tank Fabrication

**Approximate tonnage: 55 tons** 

WE ARE PROFESSIONALS FOR BENDING PROCESSES

#### SCOPE:

• Concrete Silo Tank Fabrication

**Approximate tonnage: 55 tons** 

WE ARE PROFESSIONALS FOR BENDING PROCESSES