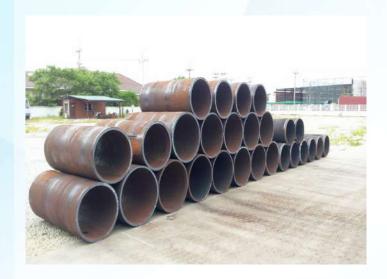

#### **Bending work**

- Pipe Bending up to 24"
- I − Beam, H − Beam Bending
- Angle Bar Bending
- Channel Bending

- Cut tee Bending
- Round/ Square Bar Bending
- Rectangular Tube Bending
- Light Lip Channel Bending

### **PRODUCT PHOTO GALLERY**

Pipe and Tube Bending: Maximum Pipe 24" Sch 80

WE ARE PROFESSIONALS FOR BENDING PROCESSES