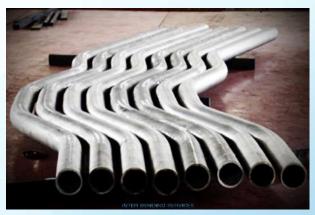

#### **BEAM AND BAR BENDING**

Maximum Wide Flange 1,000 × 900

Maximum Channel 380 × 100 × 13 × 20

WE ARE PROFESSIONALS FOR BENDING PROCESSES