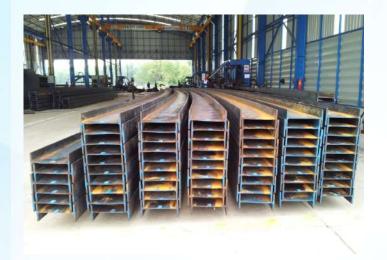

#### **BEAM AND BAR BENDING**

Maximum Wide Flange 1,000 × 900

Maximum Channel 380 × 100 × 13 × 20

WE ARE PROFESSIONALS FOR BENDING PROCESSES