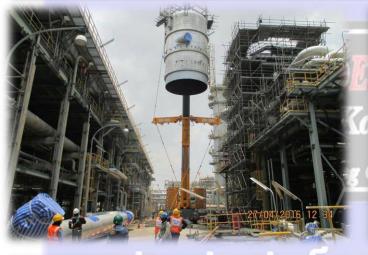

#### **35012T04 COLUMN PTT GSP#5**

MODIFY PIPE SUPPORT (PIPE SHOE) LINE 24"PIPING SS CLASS (PTT GSP#6) 75 units

REMOVE, EXISTING AND INSTALL BENFEILD COLMN Tag NO.2T-70102 (1/2)

Engineering Co.,Ltd.

REMOVE, EXISTING AND INSTALL BENFEILD COLMN Tag NO.2T-70102 (2/2)