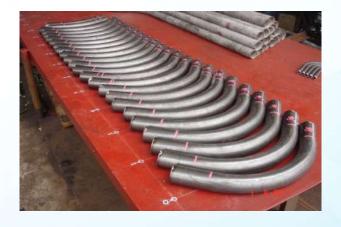

#### **BEAM AND BAR BENDING**

Maximum Wide Flange 1,000 × 900

Maximum Channel 380 × 100 × 13 × 20

WE ARE PROFESSIONALS FOR BENDING PROCESSES