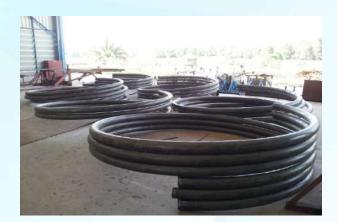

## **ROLLING**

100 mm. × 1,524 mm. (5') // 90 mm. × 2,000 mm. (6')

65 mm. × 3,050 mm. (10')

WE ARE PROFESSIONALS FOR BENDING PROCESSES

#### **ROLLING**:

Maximum thickness × width for rolling steel plates:

- 100 mm. × 1,524 mm. (5')
- 90 mm. × 2,000 mm. (6')
- 65 mm. × 3,050 mm. (10')