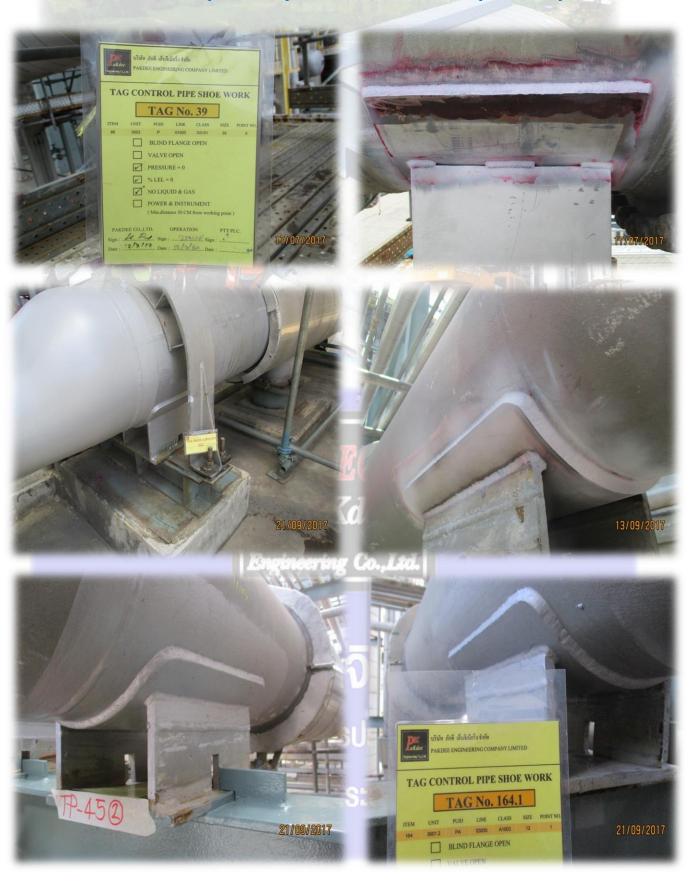

#### **35012T04 COLUMN PTT GSP#5**

MODIFY PIPE SUPPORT (PIPE SHOE) LINE 24"PIPING SS CLASS (PTT GSP#6) 75 units

REMOVE, EXISTING AND INSTALL BENFEILD COLMN Tag NO.2T-70102 (1/2)

Engineering Co.,Ltd.

REMOVE, EXISTING AND INSTALL BENFEILD COLMN Tag NO.2T-70102 (2/2)