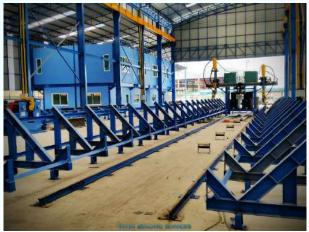

### **FACILITIES & LOCATIONS**

| Workshops                      | Width | Length | Height | Cranes                   |
|--------------------------------|-------|--------|--------|--------------------------|
|                                | (m)   | (m)    | (m)    |                          |
| IBS 1 (Shop A - Covered)       | 16    | 48     | 8      | 2x 5T                    |
| IBS 1 (Shop B - Covered)       | 14    | 48     | 6      | 2x 3T                    |
| IBS 2 (Shop A - Covered)       | 15    | 96     | 9      | 2x 1T + 3x 3T + 5T + 10T |
| IBS 2 (Shop B - Covered)       | 15    | 96     | 9      | 5T + 3x 10T              |
| IBS 2 (Shop C - Covered)       | 15    | 96     | 9      | 3T + 5T + 10T            |
| IBS 2 (Shop F - Covered)       | 15    | 153    | 9      | 3T + 2x 5T + 2x 10T      |
| IBS 2 (Shop G - Covered)       | 15    | 153    | 9      | 2x 5T + 2x 10T           |
| IBS 2 (Stockyard(H) - covered) | 7     | 96     | 9      | 2x 5T                    |
| IBS 2 (Stockyard - Uncovered)  | 15    | 153    | -      | 10T                      |

# FACTORY LAY - OUT