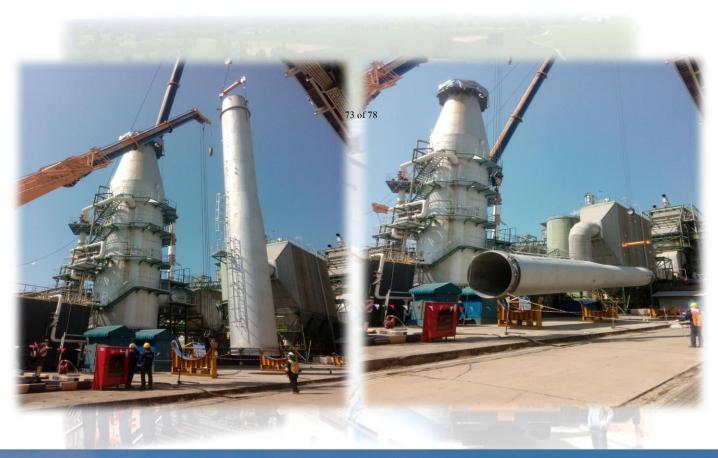

### **45 METERS STEEL STACK**

#### SCOPE:

Fabrication

**Approximate tonnage: 168 tons** 

WE ARE PROFESSIONALS FOR BENDING PROCESSES