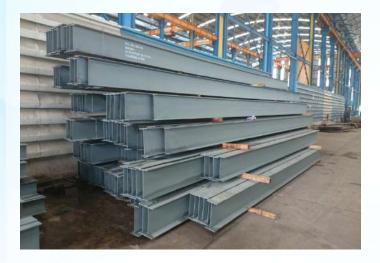

#### **BEAM AND BAR BENDING**

Maximum Wide Flange 1,000 × 900

Maximum Channel 380 × 100 × 13 × 20

WE ARE PROFESSIONALS FOR BENDING PROCESSES