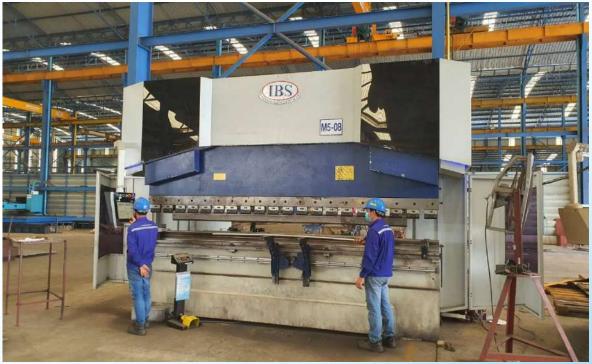

### **FOLDING MACHINE**

WE ARE PROFESSIONALS FOR BENDING PROCESSES

#### **FOLDING MACHINE**

WE ARE PROFESSIONALS FOR BENDING PROCESSES

### **FOLDING**

Maximum 20 mm. × 1,524 mm.

Fold Plate 12 mm. x 7,000 mm.

Maximum width 4,100 mm.

WE ARE PROFESSIONALS FOR BENDING PROCESSES