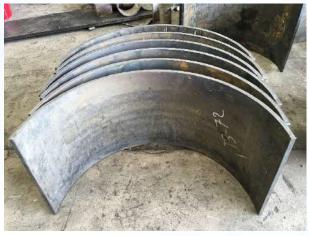

#### **Bending work**

- Pipe Bending up to 24"
- I − Beam, H − Beam Bending
- Angle Bar Bending
- Channel Bending

- Cut tee Bending
- Round/ Square Bar Bending
- Rectangular Tube Bending
- Light Lip Channel Bending

#### **BEAM AND BAR BENDING**

Maximum Wide Flange 1,000 × 900

Maximum Channel 380 × 100 × 13 × 20

WE ARE PROFESSIONALS FOR BENDING PROCESSES