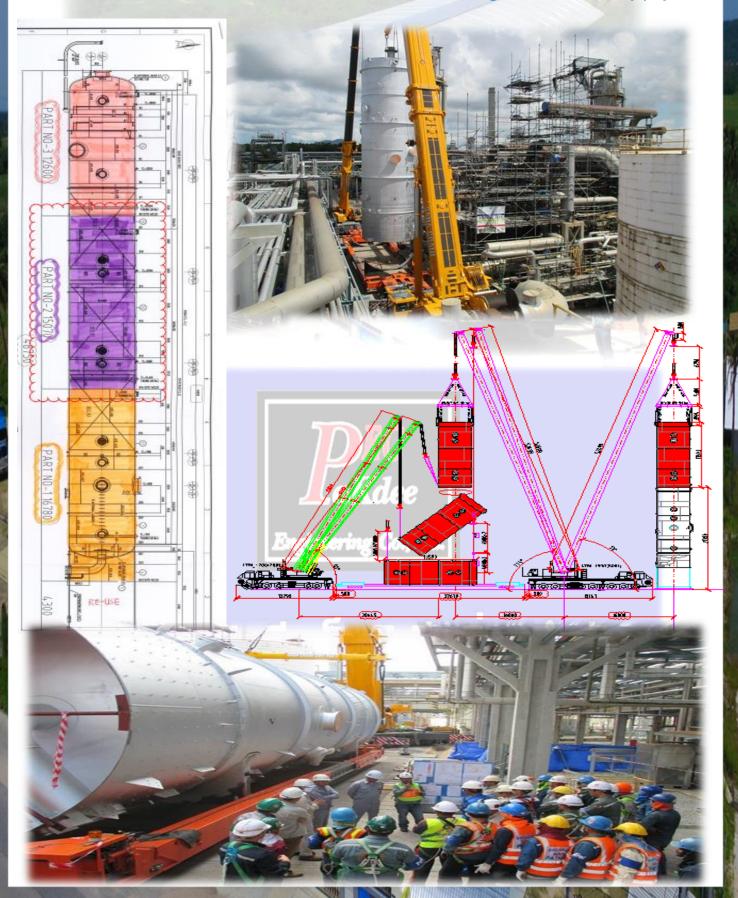

TOTAL COBION FOR SIRIUS PROJECT OF STORAGE TANK 5 UNITS

STACK 30M FOR DENSO (THAILAND) CO.,LTD

STACK 30M FOR CHUGAI RO (THAILAND) CO.,LTD.

STACK 40M FOR NESTLE (THAI) CO.,LTD (EXISTING DEMOLISH & NEW INSTALL) (1/2)

STACK 40M FOR NESTLE (THAI) CO.,LTD (EXISTING DEMOLISH & NEW INSTALL) (2/2)

STORAGE TANK OVERDRIVE PURAC PROJECT 4 UNIT (1/3)

STORAGE TANK OVERDRIVE PURAC PROJECT 4 UNIT (2/3)

STORAGE TANK OVERDRIVE PURAC PROJECT 4 UNIT (3/3)