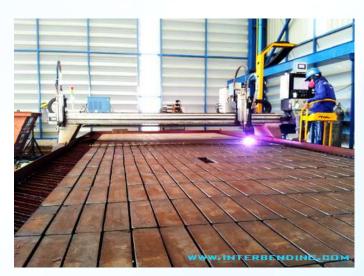

### **CNC GAS & PLASMA CUTTING MACHINE**

WE ARE PROFESSIONALS FOR BENDING PROCESSES

### **CNC GAS & PLASMA CUTTING**

Max Thickness for Carbon Steel 150 mm.

Max Thickness for Stainless Steel 50 mm.

WE ARE PROFESSIONALS FOR BENDING PROCESSES