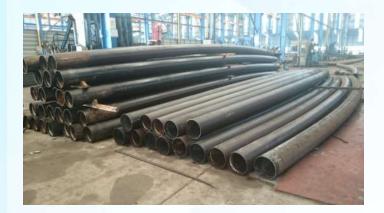

#### **Bending work**

- Pipe Bending up to 24"
- I − Beam, H − Beam Bending
- Angle Bar Bending
- Channel Bending

- Cut tee Bending
- Round/ Square Bar Bending
- Rectangular Tube Bending
- Light Lip Channel Bending

### **PRODUCT PHOTO GALLERY**

Pipe and Tube Bending: Maximum Pipe 24" Sch 80

WE ARE PROFESSIONALS FOR BENDING PROCESSES