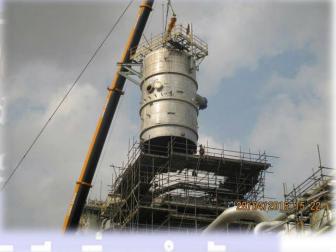

#### **35012T04 COLUMN PTT GSP#5**

MODIFY PIPE SUPPORT (PIPE SHOE) LINE 24"PIPING SS CLASS (PTT GSP#6) 75 units

REMOVE, EXISTING AND INSTALL BENFEILD COLMN Tag NO.2T-70102 (1/2)

Engineering Co.,Ltd.

REMOVE, EXISTING AND INSTALL BENFEILD COLMN Tag NO.2T-70102 (2/2)