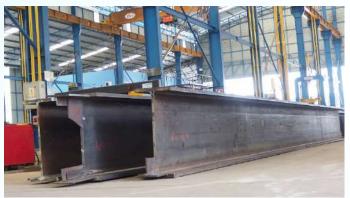

#### **BEAM AND BAR BENDING**

Maximum Wide Flange 1,000 × 900

Maximum Channel 380 × 100 × 13 × 20

WE ARE PROFESSIONALS FOR BENDING PROCESSES