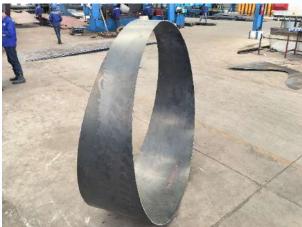

#### **ROLLING**:

Maximum thickness × width for rolling steel plates:

- 100 mm. × 1,524 mm. (5')
- 90 mm. × 2,000 mm. (6')
- 65 mm. × 3,050 mm. (10')

## **ROLLING**

100 mm. × 1,524 mm. (5') // 90 mm. × 2,000 mm. (6')

65 mm. × 3,050 mm. (10')

WE ARE PROFESSIONALS FOR BENDING PROCESSES