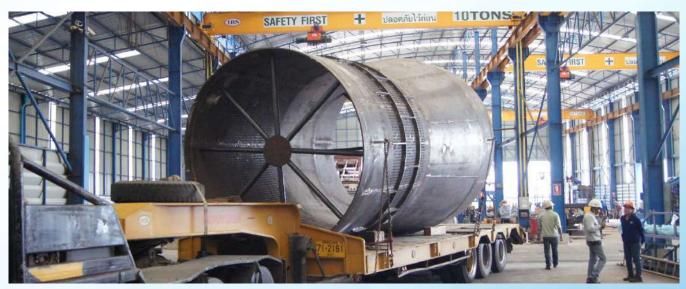

mm.























WE ARE PROFESSIONALS FOR BENDING PROCESSES

### **CNC GAS & PLASMA CUTTING**

Max Thickness for Carbon Steel 150 mm.

Max Thickness for Stainless Steel 50 mm.

























WE ARE PROFESSIONALS FOR BENDING PROCESSES

## **ROLLING**

100 mm. × 1,524 mm. (5') // 90 mm. × 2,000 mm. (6')

65 mm. × 3,050 mm. (10')

























WE ARE PROFESSIONALS FOR BENDING PROCESSES

### **FOLDING**

Maximum 20 mm. × 1,524 mm.

Fold Plate 12 mm. x 7,000 mm.

Maximum width 4,100 mm.













































WE ARE PROFESSIONALS FOR BENDING PROCESSES

### **DOME ROOF**

### **FORMING**









WE ARE PROFESSIONALS FOR BENDING PROCESSES

### **FABRICATION**













WE ARE PROFESSIONALS FOR BENDING PROCESSES

### **FABRICATION**











WE ARE PROFESSIONALS FOR BENDING PROCESSES

### **BANDSAW**

Beam up to 600 mm.

Round up to 400 mm.

Cutting angle up to 600 mm.











WE ARE PROFESSIONALS FOR BENDING PROCESSES

# Project Portfolio



WE ARE PROFESSIONALS FOR BENDING PROCESSES

#### WHEATSTONE PROJECT LNG PLANT

**SCOPE: Bending** 

- Roof rafter Beams
- Monorail Beams
- Center Ring Beams
- Overflow pipes

**Approximate tonnage: 1,000 tons** 













WE ARE PROFESSIONALS FOR BENDING PROCESSES

#### PTTLNG RECEIVING TERMINAL PROJECT

**SCOPE: Bending** 

- Roof rafter Beams
- Monorail Beams

**Approximate tonnage: 700 tons** 













WE ARE PROFESSIONALS FOR BENDING PROCESSES

### **INPEX PROJECT**

#### SCOPE:

- Beam bending
- Plate Rolling
- CNC Cutting
- Folding

**Approximate tonnage: 2,000 tons**