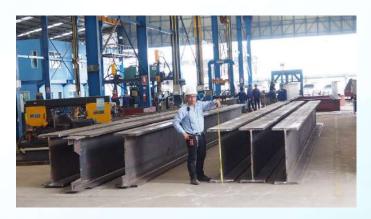

#### **BEAM AND BAR BENDING**

Maximum Wide Flange 1,000 × 900

Maximum Channel 380 × 100 × 13 × 20

WE ARE PROFESSIONALS FOR BENDING PROCESSES