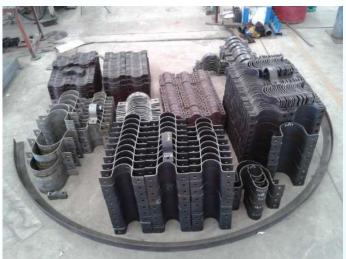

### **PRODUCT PHOTO GALLERY**

Pipe and Tube Bending: Maximum Pipe 24" Sch 80

WE ARE PROFESSIONALS FOR BENDING PROCESSES

#### **BEAM AND BAR BENDING**

Maximum Wide Flange 1,000 × 900

Maximum Channel 380 × 100 × 13 × 20

WE ARE PROFESSIONALS FOR BENDING PROCESSES