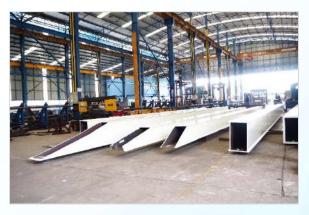

#### **BEAM AND BAR BENDING**

Maximum Wide Flange 1,000 × 900

Maximum Channel 380 × 100 × 13 × 20

WE ARE PROFESSIONALS FOR BENDING PROCESSES