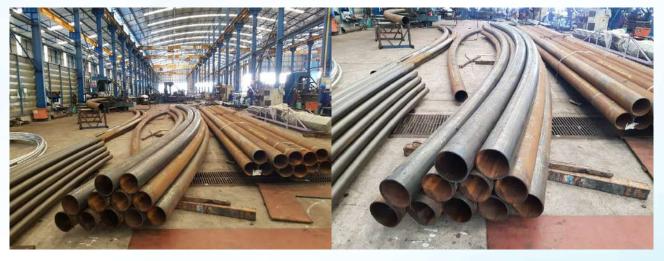

### **PRODUCT PHOTO GALLERY**

Pipe and Tube Bending: Maximum Pipe 24" Sch 80

WE ARE PROFESSIONALS FOR BENDING PROCESSES