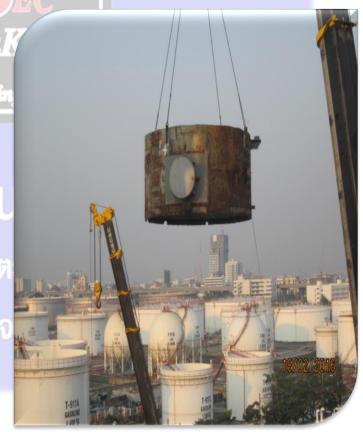

### **CONCRETE SILO**

#### SCOPE:

• Concrete Silo Tank Fabrication

**Approximate tonnage: 55 tons** 

WE ARE PROFESSIONALS FOR BENDING PROCESSES