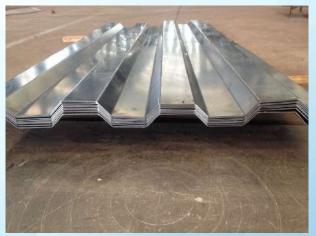

#### **Cutting, Folding and Rolling**

- Laser Cutting for Stainless steel and carbon steel
- CNC Cutting Gas and Plasma for Carbon steel and Stainless Steel Plate
- Shearing for Carbon steel and Stainless Steel Plate
- Rolling Plate for Carbon steel and Stainless Steel Plate
- Folding for Carbon steel and Stainless Steel Plate
- Bandsaw Cutting

#### **FOLDING**:

- Maximum of 20mm × 3,000 mm. (5')
- Fold Plate 12 mm. x 7,000 mm.
- Maximum width 7,000 mm.

### **FOLDING**

Maximum 20 mm. × 1,524 mm.

Fold Plate 12 mm. x 7,000 mm.

Maximum width 4,100 mm.

WE ARE PROFESSIONALS FOR BENDING PROCESSES