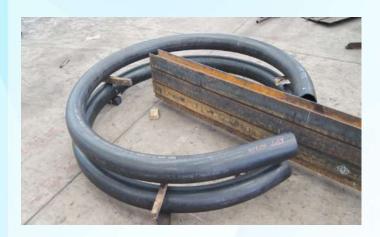

#### **Bending work**

- Pipe Bending up to 24"
- I − Beam, H − Beam Bending
- Angle Bar Bending
- Channel Bending

- Cut tee Bending
- Round/ Square Bar Bending
- Rectangular Tube Bending
- Light Lip Channel Bending

### **PRODUCT PHOTO GALLERY**

Pipe and Tube Bending: Maximum Pipe 24" Sch 80

WE ARE PROFESSIONALS FOR BENDING PROCESSES