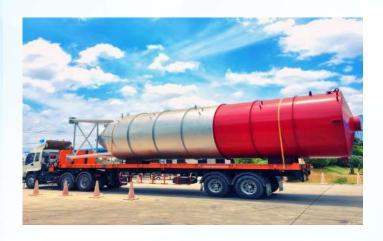

#### SCOPE:

Hooper Tank Fabrication

**Approximate tonnage: 55 tons** 

WE ARE PROFESSIONALS FOR BENDING PROCESSES

#### SCOPE:

• Concrete Silo Tank Fabrication

**Approximate tonnage: 55 tons** 

WE ARE PROFESSIONALS FOR BENDING PROCESSES