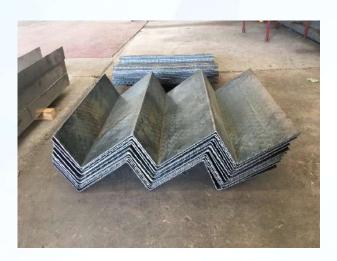

#### **Cutting, Folding and Rolling**

- Laser Cutting for Stainless steel and carbon steel
- CNC Cutting Gas and Plasma for Carbon steel and Stainless Steel Plate
- Shearing for Carbon steel and Stainless Steel Plate
- Rolling Plate for Carbon steel and Stainless Steel Plate
- Folding for Carbon steel and Stainless Steel Plate
- Bandsaw Cutting

#### **FOLDING**:

- Maximum of 20mm × 3,000 mm. (5')
- Fold Plate 12 mm. x 7,000 mm.
- Maximum width 7,000 mm.

### **FOLDING**

Maximum 20 mm. × 1,524 mm.

Fold Plate 12 mm. x 7,000 mm.

Maximum width 4,100 mm.

WE ARE PROFESSIONALS FOR BENDING PROCESSES