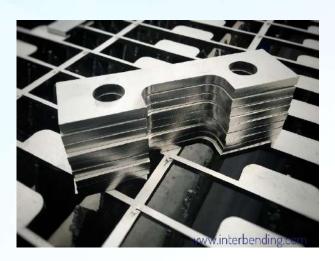

#### **Cutting, Folding and Rolling**

- Laser Cutting for Stainless steel and carbon steel
- CNC Cutting Gas and Plasma for Carbon steel and Stainless Steel Plate
- Shearing for Carbon steel and Stainless Steel Plate
- Rolling Plate for Carbon steel and Stainless Steel Plate
- Folding for Carbon steel and Stainless Steel Plate
- Bandsaw Cutting