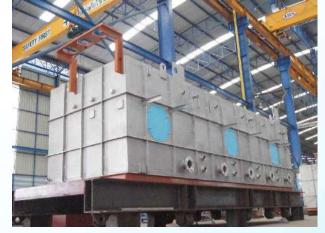

### **CONCRETE SILO**

#### SCOPE:

• Concrete Silo Tank Fabrication

**Approximate tonnage: 55 tons** 

WE ARE PROFESSIONALS FOR BENDING PROCESSES