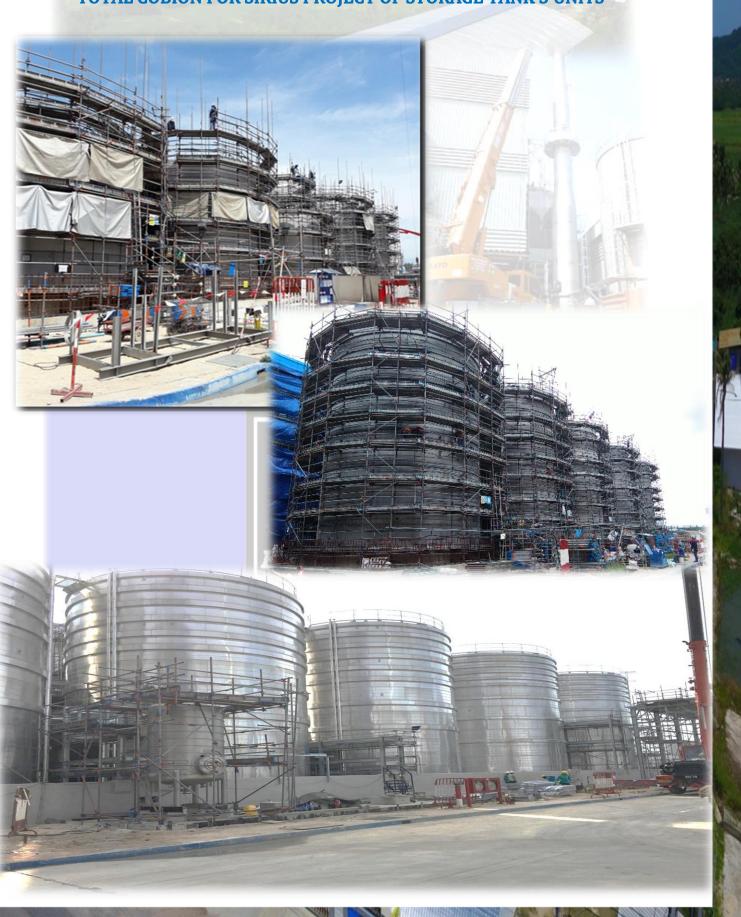

TOTAL COBION FOR SIRIUS PROJECT OF STORAGE TANK 5 UNITS

STACK 30M FOR DENSO (THAILAND) CO.,LTD

STACK 30M FOR CHUGAI RO (THAILAND) CO.,LTD.

STACK 40M FOR NESTLE (THAI) CO.,LTD (EXISTING DEMOLISH & NEW INSTALL) (1/2)

STACK 40M FOR NESTLE (THAI) CO.,LTD (EXISTING DEMOLISH & NEW INSTALL) (2/2)

STORAGE TANK OVERDRIVE PURAC PROJECT 4 UNIT (1/3)

STORAGE TANK OVERDRIVE PURAC PROJECT 4 UNIT (2/3)

STORAGE TANK OVERDRIVE PURAC PROJECT 4 UNIT (3/3)