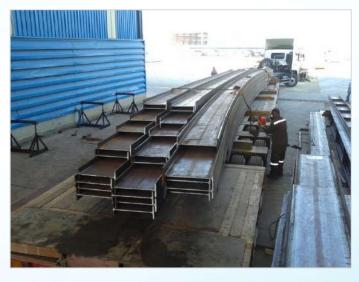

#### **Bending work**

- Pipe Bending up to 24"
- I − Beam, H − Beam Bending
- Angle Bar Bending
- Channel Bending

- Cut tee Bending
- Round/ Square Bar Bending
- Rectangular Tube Bending
- Light Lip Channel Bending

#### **BEAM AND BAR BENDING**

Maximum Wide Flange 1,000 × 900

Maximum Channel 380 × 100 × 13 × 20

WE ARE PROFESSIONALS FOR BENDING PROCESSES