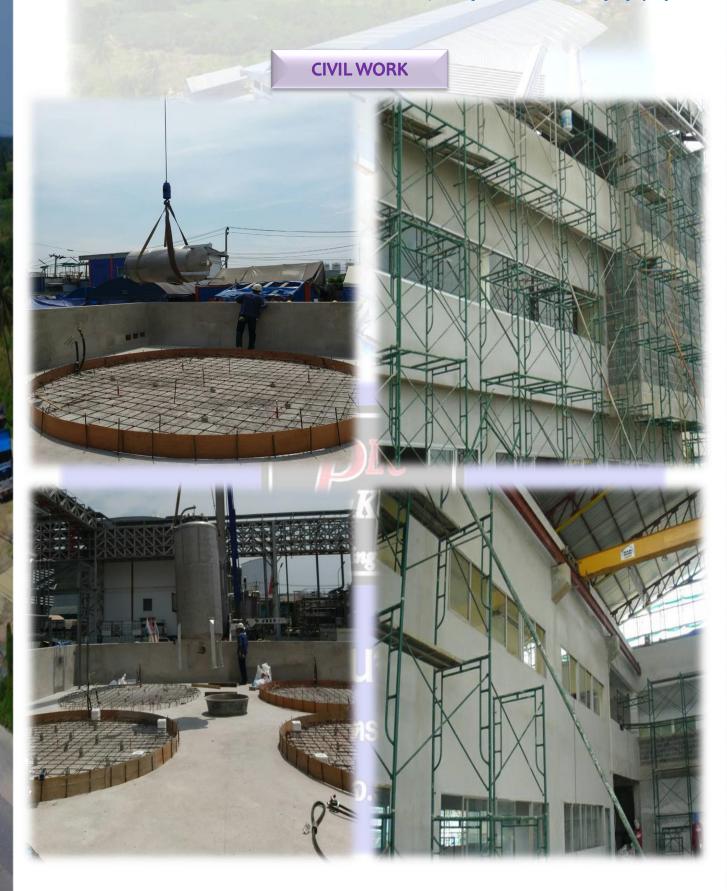

TRANSFER LINE FOR 200K POND FOR WATER CRARIFICATION SYSTEM (PTT GSP)

ALKYD EXPANTION AND 75 TONS TANK FARM PROJECT (TOA PAINT PLAN) (1/3)

TPU FRACTIONATOR ITEM 1C-101 OF BANGCHAK PETROLLEUM