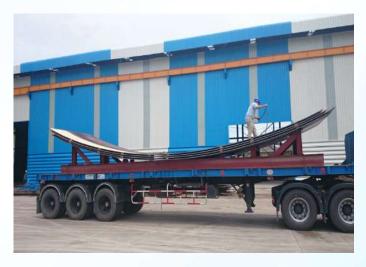

#### **BEAM AND BAR BENDING**

Maximum Wide Flange 1,000 × 900

Maximum Channel 380 × 100 × 13 × 20

WE ARE PROFESSIONALS FOR BENDING PROCESSES