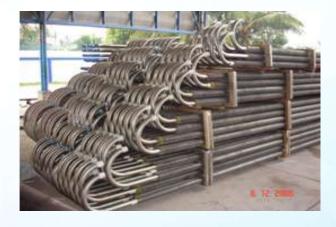

### **PRODUCT PHOTO GALLERY**

Pipe and Tube Bending: Maximum Pipe 24" Sch 80

WE ARE PROFESSIONALS FOR BENDING PROCESSES