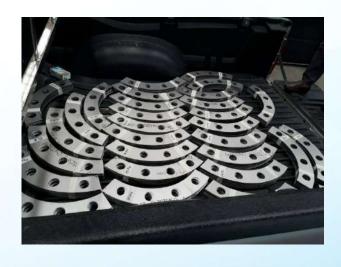

#### **Bending work**

- Pipe Bending up to 24"
- I − Beam, H − Beam Bending
- Angle Bar Bending
- Channel Bending

- Cut tee Bending
- Round/ Square Bar Bending
- Rectangular Tube Bending
- Light Lip Channel Bending

#### **BEAM AND BAR BENDING**

Maximum Wide Flange 1,000 × 900

Maximum Channel 380 × 100 × 13 × 20

WE ARE PROFESSIONALS FOR BENDING PROCESSES