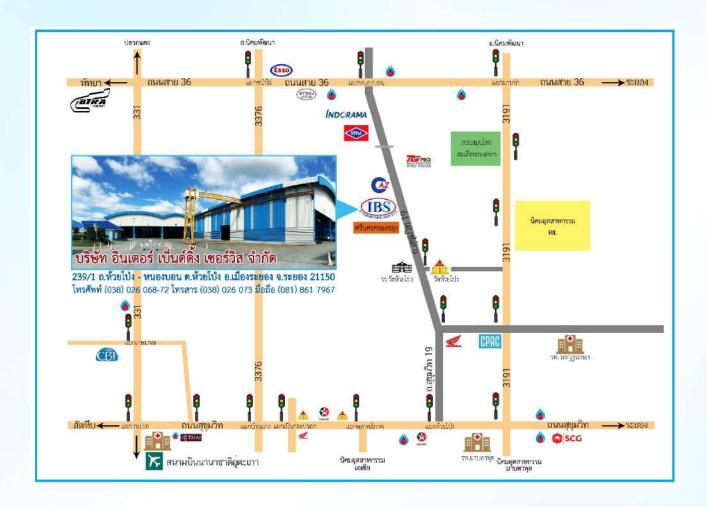

m

- CNC Cutting Plate 6-30 mm.

**Approximate tonnage: 2,000 tons** 















WE ARE PROFESSIONALS FOR BENDING PROCESSES

### <u>โครงสร้างอาคารกายวิทยาทาน</u>

**SCOPE: Bending Beam** 

**Approximate tonnage: 300 tons** 











WE ARE PROFESSIONALS FOR BENDING PROCESSES

#### JOB-1967 LA RAMS STADIUM - ROOF PROJECT

**SCOPE: Plate Folding & Drilling** 

Approximate tonnage: 14,492 PCS









WE ARE PROFESSIONALS FOR BENDING PROCESSES

#### JOB-1967 LA RAMS STADIUM - ROOF PROJECT

**SCOPE: Pipe Bending** 

Approximate tonnage: 1,200 tons









WE ARE PROFESSIONALS FOR BENDING PROCESSES

### <u>อาคารรัฐสภาสำนักงานเลขาธิการผู้แทนราษฎรแห่งใหม่</u>

**SCOPE: Pipe Bending** 

Approximate tonnage: 430 tons









WE ARE PROFESSIONALS FOR BENDING PROCESSES

### **LOCATION MAP**









### **INTRODUCTION**

#### PAKDEE ENGINEERING COMPANY LIMITED

Had been established since on 2005 as a invested company form group of petrochemical had major experiences in piping work, construction, steel structure, vessel, storage tank, equipment erection, erection modify column.

Our business objective is to provide a professional services on the full range group of petrochemical construction—such as piping work, construction, steel structure, vessel, storage tank, equipment erection, erection modify column. We offer of the best quality of works to client with qualified supervisors and the best skilled workers.

We would like to have an opportunity to serve and assist you in completing your projects on hand and participating your Forthcoming Projects. We assure you of our best a