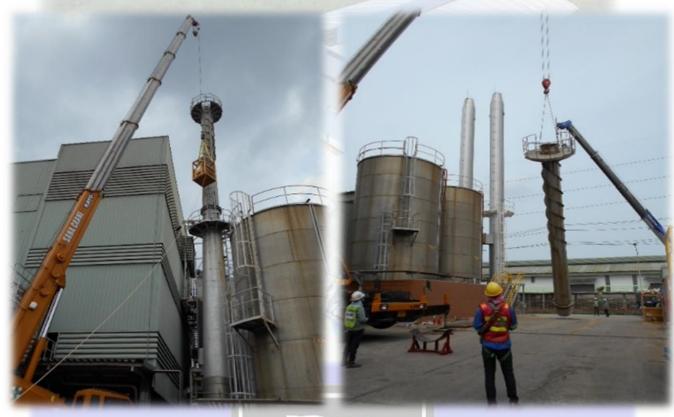

### **45 METERS STEEL STACK**

#### SCOPE:

Fabrication

**Approximate tonnage: 168 tons** 

WE ARE PROFESSIONALS FOR BENDING PROCESSES