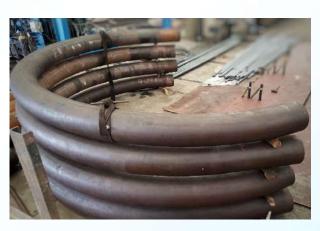

#### **Bending work**

- Pipe Bending up to 24"
- I − Beam, H − Beam Bending
- Angle Bar Bending
- Channel Bending

- Cut tee Bending
- Round/ Square Bar Bending
- Rectangular Tube Bending
- Light Lip Channel Bending

### **PRODUCT PHOTO GALLERY**

Pipe and Tube Bending: Maximum Pipe 24" Sch 80

WE ARE PROFESSIONALS FOR BENDING PROCESSES