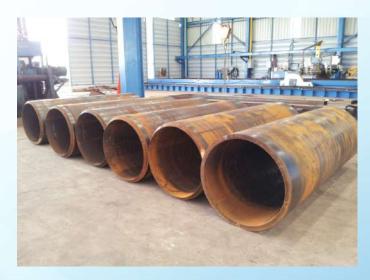

### **PRODUCT PHOTO GALLERY**

Pipe and Tube Bending: Maximum Pipe 24" Sch 80

WE ARE PROFESSIONALS FOR BENDING PROCESSES