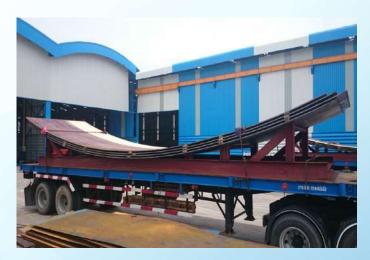

#### **BEAM AND BAR BENDING**

Maximum Wide Flange 1,000 × 900

Maximum Channel 380 × 100 × 13 × 20

WE ARE PROFESSIONALS FOR BENDING PROCESSES