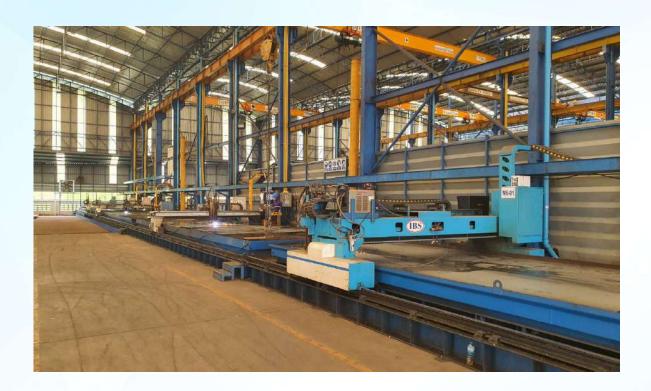

### **FACILITIES & LOCATIONS**

| Workshops                      | Width | Length | Height | Cranes                   |
|--------------------------------|-------|--------|--------|--------------------------|
|                                | (m)   | (m)    | (m)    |                          |
| IBS 1 (Shop A - Covered)       | 16    | 48     | 8      | 2x 5T                    |
| IBS 1 (Shop B - Covered)       | 14    | 48     | 6      | 2x 3T                    |
| IBS 2 (Shop A - Covered)       | 15    | 96     | 9      | 2x 1T + 3x 3T + 5T + 10T |
| IBS 2 (Shop B - Covered)       | 15    | 96     | 9      | 5T + 3x 10T              |
| IBS 2 (Shop C - Covered)       | 15    | 96     | 9      | 3T + 5T + 10T            |
| IBS 2 (Shop F - Covered)       | 15    | 153    | 9      | 3T + 2x 5T + 2x 10T      |
| IBS 2 (Shop G - Covered)       | 15    | 153    | 9      | 2x 5T + 2x 10T           |
| IBS 2 (Stockyard(H) - covered) | 7     | 96     | 9      | 2x 5T                    |
| IBS 2 (Stockyard - Uncovered)  | 15    | 153    | -      | 10T                      |

\* IBS 1 – has a total land area of 4,800 m<sup>2</sup>

\* IBS 2 – has a total land area of 17,600 m<sup>2</sup>

WE ARE PROFESSIONALS FOR BENDING PROCESSES

#### **MACHINERIES AND HEAVY EQUIPMENTS**

#### **IBS 2**:

- 4 CNC Plasma and Gas cutting with 4 standard table
- 2 Laser Cutting machine with 2 standard table
- 1 Bandsaw
- 2 3 meters Press brake/ Folding machine
- 3 4 meters Press brake/ Folding machine
- 2 7 meters Press brake/ Folding machine
- 1 3 meters Shearing machine
- 1 6 meters Shearing machine
- 9 Rolling machines
- 4 Pipe Rolling Machine
- 17 Bending Machine
- 8 Pipe Bending Machine
- 5 Hydraulic Presser
- 2 Drilling Machine
- 2 Punching Machine
- 2 Forklift
- 26 Overhead Cranes
- Set Build-up Beam Assembly Line (pre-assembly, SAW,