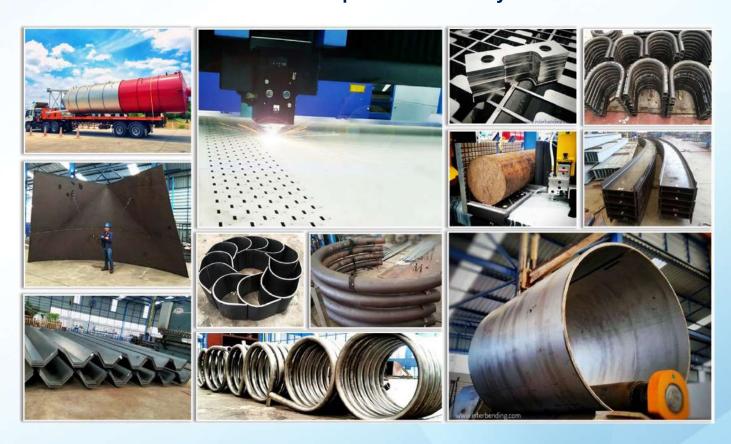

#### **OUR SERVICE**

#### **Bending work**

- Pipe Bending up to 24"
- I − Beam, H − Beam Bending
- Angle Bar Bending
- Channel Bending

- Cut tee Bending
- Round/ Square Bar Bending
- Rectangular Tube Bending
- Light Lip Channel Bending

#### **Cutting, Folding and Rolling**

- Laser Cutting for Stainless steel and carbon steel
- CNC Cutting Gas and Plasma for Carbon steel and Stainless Steel Plate
- Shearing for Carbon steel and Stainless Steel Plate
- Rolling Plate for Carbon steel and Stainless Steel Plate
- Folding for Carbon steel and Stainless Steel Plate
- Bandsaw Cutting

#### **Small Fabrication & Build-up Beam Assembly**

WE ARE PROFESSIONALS FOR BENDING PROCESSES