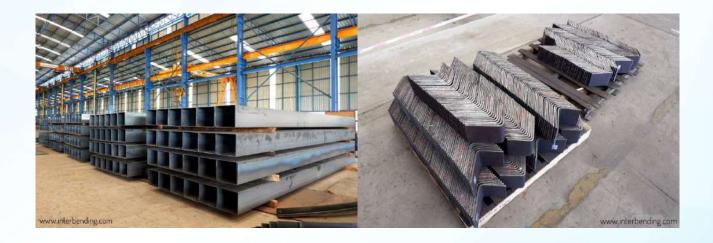

#### **BEAM AND BAR BENDING**

Maximum Wide Flange 1,000 × 900

Maximum Channel 380 × 100 × 13 × 20

WE ARE PROFESSIONALS FOR BENDING PROCESSES