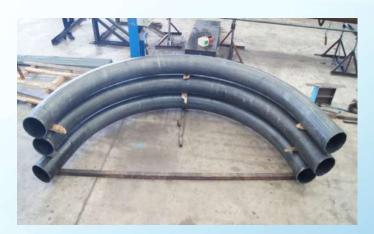

#### **Bending work**

- Pipe Bending up to 24"
- I − Beam, H − Beam Bending
- Angle Bar Bending
- Channel Bending

- Cut tee Bending
- Round/ Square Bar Bending
- Rectangular Tube Bending
- Light Lip Channel Bending

#### **BEAM AND BAR BENDING**

Maximum Wide Flange 1,000 × 900

Maximum Channel 380 × 100 × 13 × 20

WE ARE PROFESSIONALS FOR BENDING PROCESSES