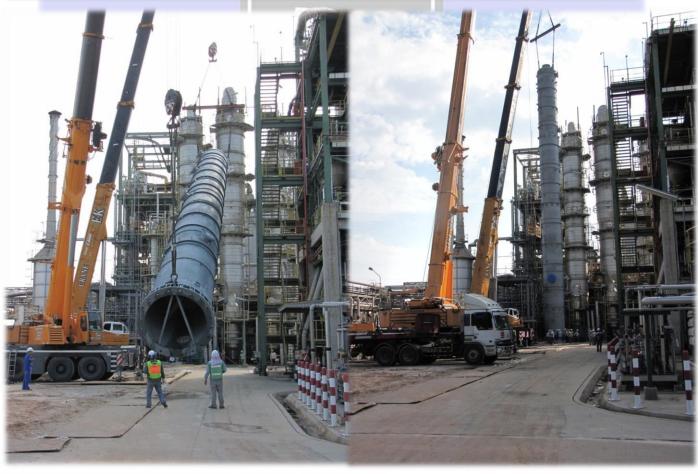

### **AVX PROJECT**

**SCOPE:** - Fabrication

- Build up Box Beam

- CNC Cutting Plate 6-30 mm.

**Approximate tonnage: 2,000 tons** 

WE ARE PROFESSIONALS FOR BENDING PROCESSES