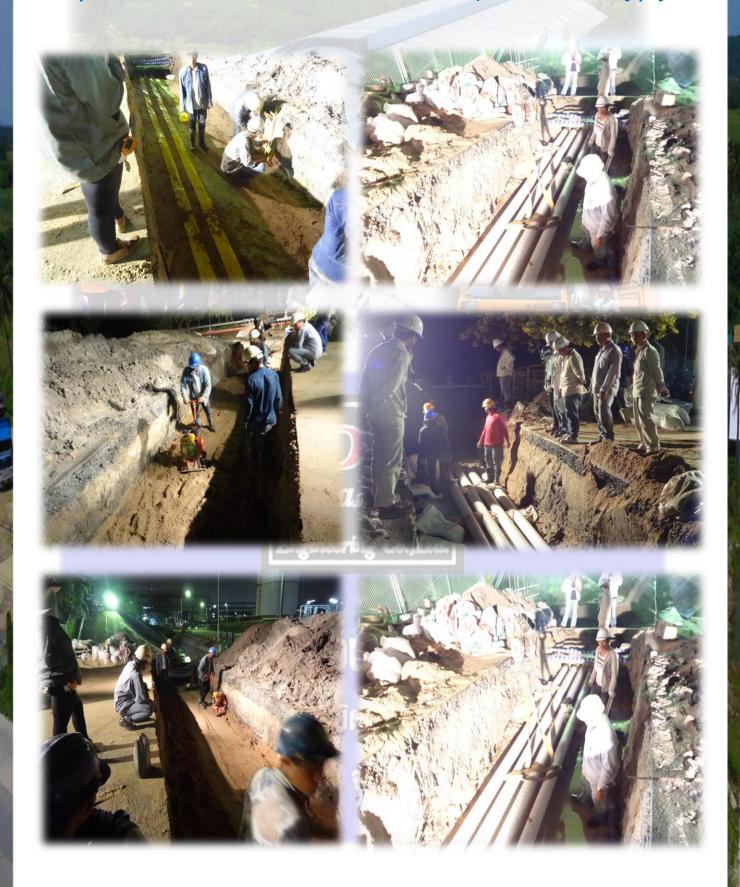

U/G PIPING AND CIVIL WORK FOR ECO-CURE PROJECT AT PTT GSP (3/3)

**SAKC PIPING EXPANTION PROJECT** 

NGL PUMP INSTALL AND PIPING PROCESS LINE GSP TO JETTY (PTT GSP)

21150

STACK 35M FOR RTO PROJECT (TOYOTA SAMRONG)