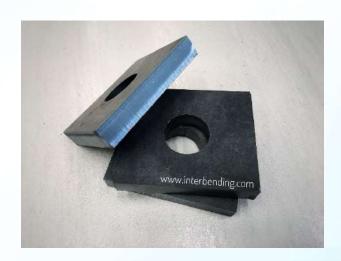

#### **Cutting, Folding and Rolling**

- Laser Cutting for Stainless steel and carbon steel
- CNC Cutting Gas and Plasma for Carbon steel and Stainless Steel Plate
- Shearing for Carbon steel and Stainless Steel Plate
- Rolling Plate for Carbon steel and Stainless Steel Plate
- Folding for Carbon steel and Stainless Steel Plate
- Bandsaw Cutting

#### LASER CUTTING:

**Maximum thickness for cutting capacity:** 

- Carbon steel 20 mm.
- Stainless steel 12 mm.

#### **LASER CUTTING**

Carbon Steel 1,524 x 3,048 x 20 mm.

Stainless Steel 1,524 x 3,048 x 12 mm.

WE ARE PROFESSIONALS FOR BENDING PROCESSES