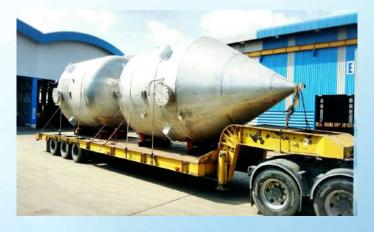

### **HOOPER TANKS**

#### SCOPE:

Hooper Tank Fabrication

**Approximate tonnage: 55 tons** 

WE ARE PROFESSIONALS FOR BENDING PROCESSES