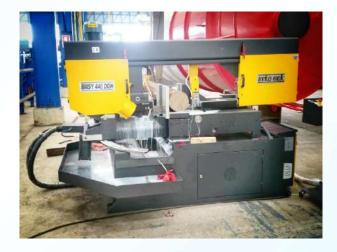

#### **BANDSAW:**

- Beam up to 600 mm.
- Round up to 400 mm.

WE ARE PROFESSIONALS FOR BENDING PROCESSES

### **BANDSAW**

Beam up to 600 mm.

Round up to 400 mm.

Cutting angle up to 600 mm.

WE ARE PROFESSIONALS FOR BENDING PROCESSES