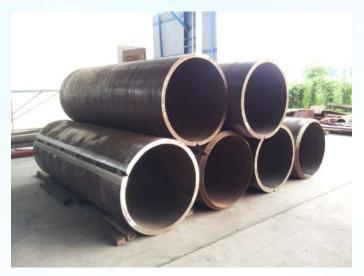

### **PRODUCT PHOTO GALLERY**

Pipe and Tube Bending: Maximum Pipe 24" Sch 80

WE ARE PROFESSIONALS FOR BENDING PROCESSES