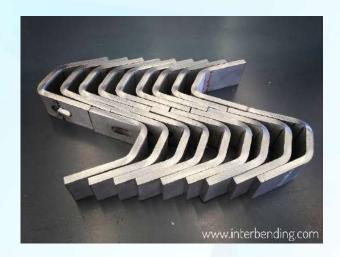

#### **Bending work**

- Pipe Bending up to 24"
- I − Beam, H − Beam Bending
- Angle Bar Bending
- Channel Bending

- Cut tee Bending
- Round/ Square Bar Bending
- Rectangular Tube Bending
- Light Lip Channel Bending