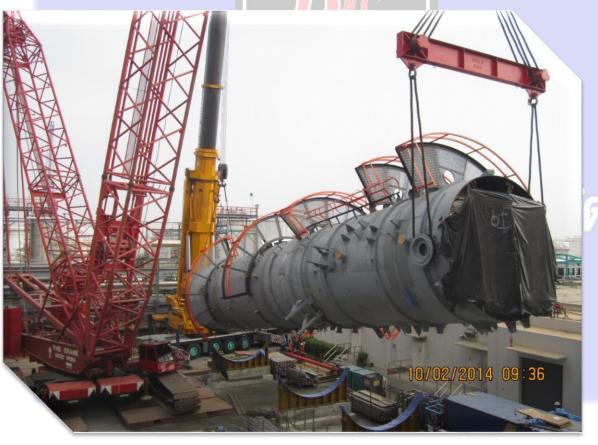

#### PTTLNG NONG FEB LNG RECEIVING TERMINAL

SCOPE: - Bending Beam

- Cutting Plate

- Cutting annular bottom plate

- Cut wall plate

- Cut, Bevel, Roll Penetration and Miscellaneous

**Approximate tonnage: 2,000 tons** 