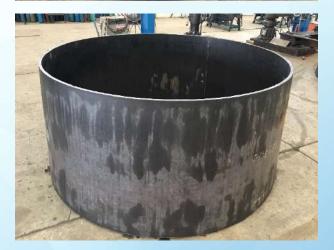

#### **Cutting, Folding and Rolling**

- Laser Cutting for Stainless steel and carbon steel
- CNC Cutting Gas and Plasma for Carbon steel and Stainless Steel Plate
- Shearing for Carbon steel and Stainless Steel Plate
- Rolling Plate for Carbon steel and Stainless Steel Plate
- Folding for Carbon steel and Stainless Steel Plate
- Bandsaw Cutting

#### **ROLLING**:

Maximum thickness × width for rolling steel plates:

- 100 mm. × 1,524 mm. (5')
- 90 mm. × 2,000 mm. (6')
- 65 mm. × 3,050 mm. (10')

## **ROLLING**

100 mm. × 1,524 mm. (5') // 90 mm. × 2,000 mm. (6')

65 mm. × 3,050 mm. (10')

WE ARE PROFESSIONALS FOR BENDING PROCESSES