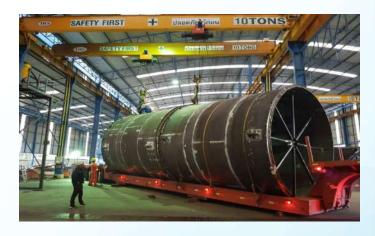

### **HOOPER TANKS**

#### SCOPE:

Hooper Tank Fabrication

**Approximate tonnage: 55 tons** 

WE ARE PROFESSIONALS FOR BENDING PROCESSES