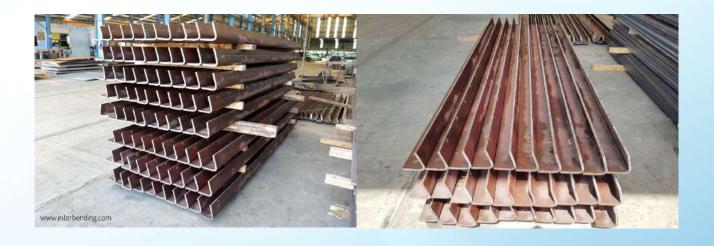

#### **BEAM AND BAR BENDING**

Maximum Wide Flange 1,000 × 900

Maximum Channel 380 × 100 × 13 × 20

WE ARE PROFESSIONALS FOR BENDING PROCESSES