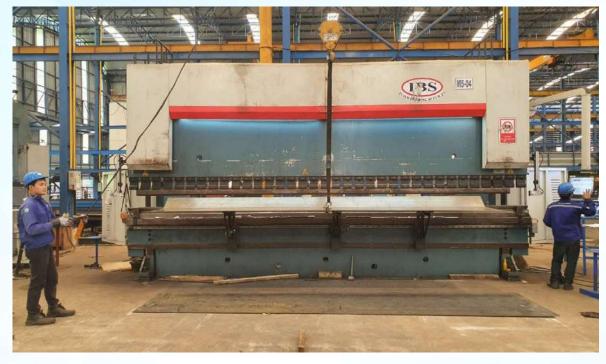

### **CNC GAS & PLASMA CUTTING MACHINE**

WE ARE PROFESSIONALS FOR BENDING PROCESSES

### **CNC GAS & PLASMA CUTTING**

Max Thickness for Carbon Steel 150 mm.

Max Thickness for Stainless Steel 50 mm.

WE ARE PROFESSIONALS FOR BENDING PROCESSES