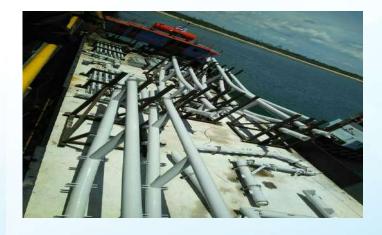

### **PRODUCT PHOTO GALLERY**

Pipe and Tube Bending: Maximum Pipe 24" Sch 80

WE ARE PROFESSIONALS FOR BENDING PROCESSES

#### **BEAM AND BAR BENDING**

Maximum Wide Flange 1,000 × 900

Maximum Channel 380 × 100 × 13 × 20

WE ARE PROFESSIONALS FOR BENDING PROCESSES