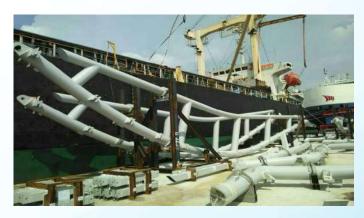

### **PRODUCT PHOTO GALLERY**

Pipe and Tube Bending: Maximum Pipe 24" Sch 80

WE ARE PROFESSIONALS FOR BENDING PROCESSES

#### **BEAM AND BAR BENDING**

Maximum Wide Flange 1,000 × 900

Maximum Channel 380 × 100 × 13 × 20

WE ARE PROFESSIONALS FOR BENDING PROCESSES