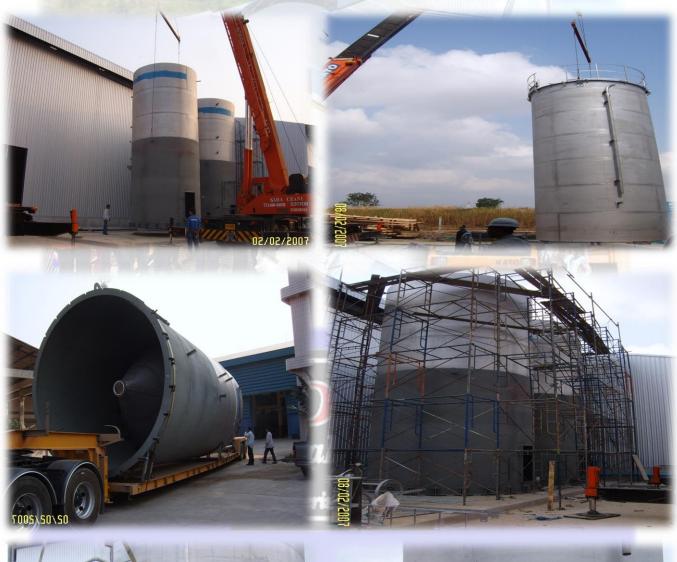

### **HOOPER TANKS**

#### SCOPE:

Hooper Tank Fabrication

**Approximate tonnage: 55 tons** 

WE ARE PROFESSIONALS FOR BENDING PROCESSES

### **CONCRETE SILO**

#### SCOPE:

• Concrete Silo Tank Fabrication

**Approximate tonnage: 55 tons** 

WE ARE PROFESSIONALS FOR BENDING PROCESSES