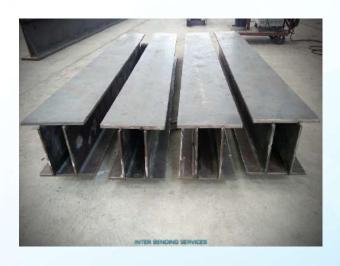

#### **BEAM AND BAR BENDING**

Maximum Wide Flange 1,000 × 900

Maximum Channel 380 × 100 × 13 × 20

WE ARE PROFESSIONALS FOR BENDING PROCESSES