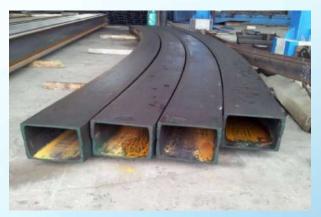

#### **Bending work**

- Pipe Bending up to 24"
- I − Beam, H − Beam Bending
- Angle Bar Bending
- Channel Bending

- Cut tee Bending
- Round/ Square Bar Bending
- Rectangular Tube Bending
- Light Lip Channel Bending

#### **BEAM AND BAR BENDING**

Maximum Wide Flange 1,000 × 900

Maximum Channel 380 × 100 × 13 × 20

WE ARE PROFESSIONALS FOR BENDING PROCESSES