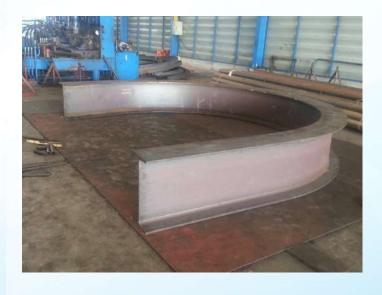

#### **Bending work**

- Pipe Bending up to 24"
- I − Beam, H − Beam Bending
- Angle Bar Bending
- Channel Bending

- Cut tee Bending
- Round/ Square Bar Bending
- Rectangular Tube Bending
- Light Lip Channel Bending

#### **BEAM AND BAR BENDING**

Maximum Wide Flange 1,000 × 900

Maximum Channel 380 × 100 × 13 × 20

WE ARE PROFESSIONALS FOR BENDING PROCESSES