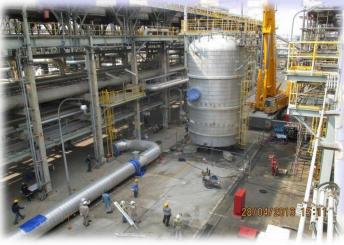

#### **35012T04 COLUMN PTT GSP#5**

MODIFY PIPE SUPPORT (PIPE SHOE) LINE 24"PIPING SS CLASS (PTT GSP#6) 75 units

REMOVE, EXISTING AND INSTALL BENFEILD COLMN Tag NO.2T-70102 (1/2)

Engineering Co.,Ltd.

REMOVE, EXISTING AND INSTALL BENFEILD COLMN Tag NO.2T-70102 (2/2)