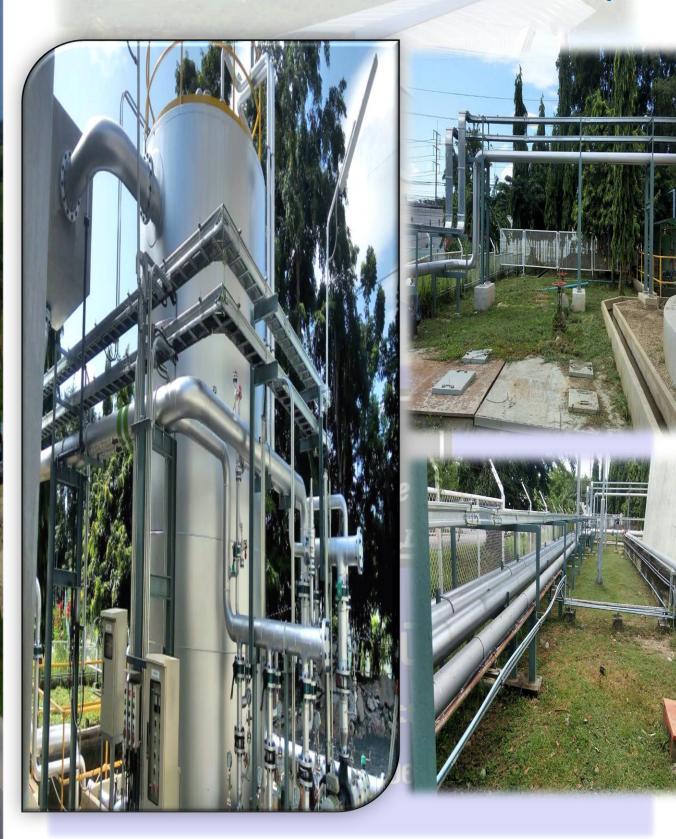

TRANSFER LINE FOR 200K POND FOR WATER CRARIFICATION SYSTEM (PTT GSP)

ALKYD EXPANTION AND 75 TONS TANK FARM PROJECT (TOA PAINT PLAN) (1/3)

TPU FRACTIONATOR ITEM 1C-101 OF BANGCHAK PETROLLEUM