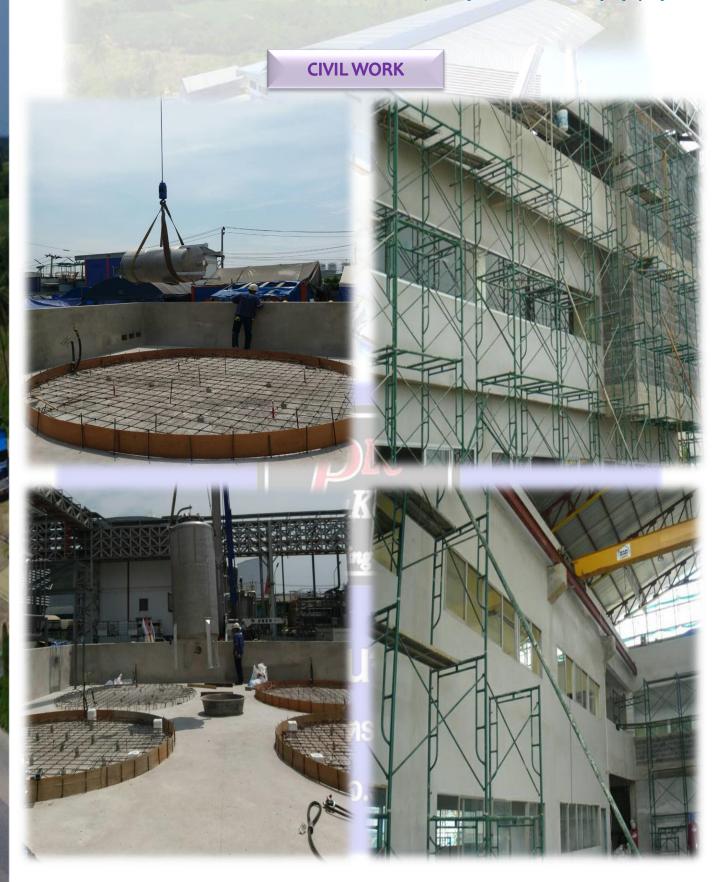

TRANSFER LINE FOR 200K POND FOR WATER CRARIFICATION SYSTEM (PTT GSP)

ALKYD EXPANTION AND 75 TONS TANK FARM PROJECT (TOA PAINT PLAN) (1/3)

TPU FRACTIONATOR ITEM 1C-101 OF BANGCHAK PETROLLEUM