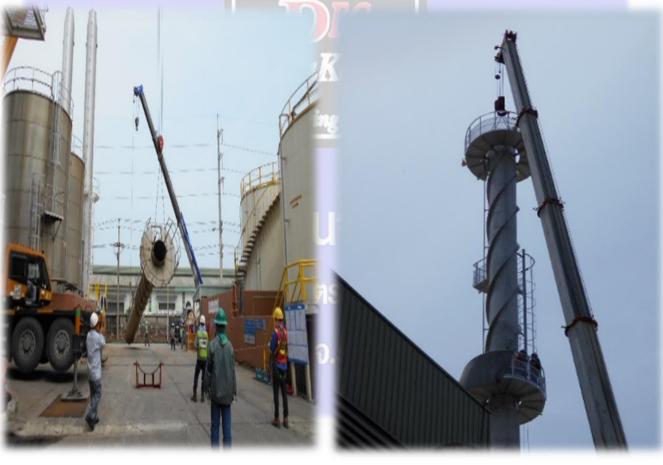

U/G PIPING AND CIVIL WORK FOR ECO-CURE PROJECT AT PTT GSP (3/3)

**SAKC PIPING EXPANTION PROJECT** 

NGL PUMP INSTALL AND PIPING PROCESS LINE GSP TO JETTY (PTT GSP)

21150

STACK 35M FOR RTO PROJECT (TOYOTA SAMRONG)

### **EXPERIENCES 37**

IRPC OF REPAIR STACK 60M SD-2021 PWP1 UNIT02 (Existing Remove & Re-install) (1/2)

PARDICE ENGINEERING OC.LAD

### **EXPERIENCES 37**

IRPC OF REPAIR STACK 60M SD-2021 PWP1 UNIT02 (Existing Remove & Re-install) (2/2)

Engineering Co.,Ltd.