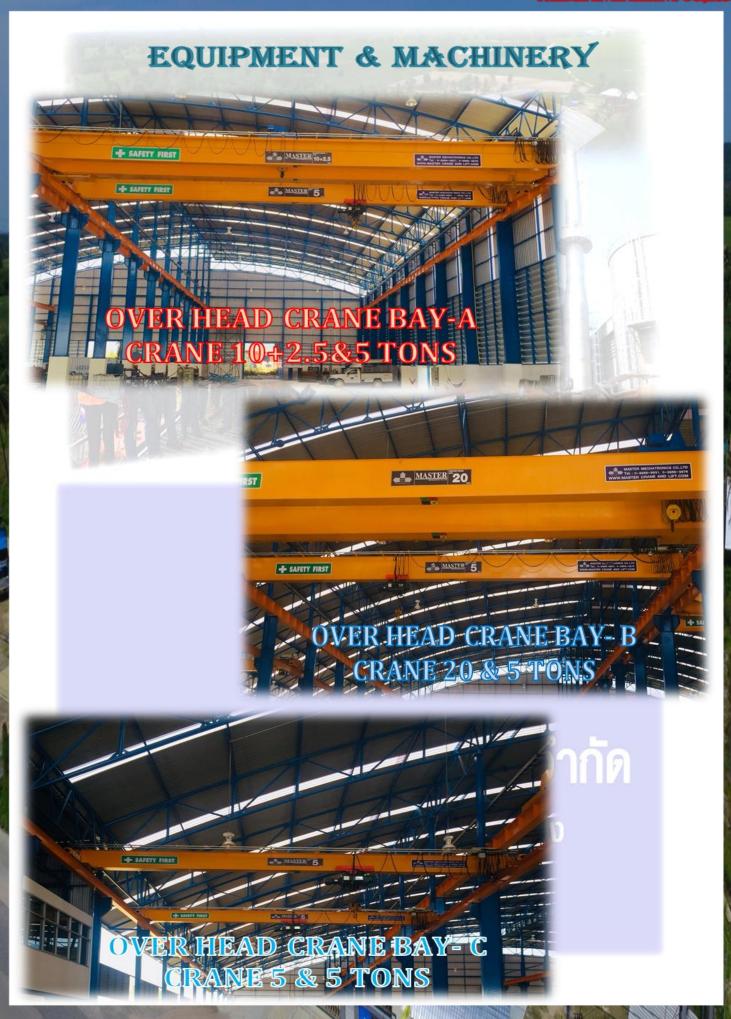

#### **EQUIPMENT & MACHINERY**

| BAY-A OVER HEAD CRANE 10+2.5 TONS & 5TONS                                | 2        |
|--------------------------------------------------------------------------|----------|
| BAY-B OVER HEAD CRANE 20 TONS & 5 TONS                                   | 2        |
| BAY-C OVER HEAD CRANE 5 TONS & 5 TONS                                    | 2        |
| CNC PLASMA AND GAS CUTTING MACHINE                                       | 1        |
| BAN SAW CUTTING MACHINE                                                  | 1        |
| PROTABLE CIRCLE CUTTER                                                   | 1        |
| PROTABLE DRAWING CUTTER                                                  | 1        |
| HYDRAULIC IRON WORKERS & PUNCHING MACHINES (60 TONS)                     | 1        |
| VERTICAL TURRET MILLING MACHINE                                          | 1        |
| AC/DC WELDING MACHINE 500 AMP.                                           | 8        |
| TIG WELDING MACHINE (POTABLE)                                            | 30       |
| ARC WELDING MACHINE                                                      | 15       |
| ELECTRIC CABLE 3CX2.5 SQMM x 35 mete                                     | 200      |
| 100 KG. OVEN                                                             | 1        |
| 5 KG. OVEN                                                               | 50       |
| GRINDING MACHINE 4"                                                      | 200      |
| GRINDING MACHINE 7"                                                      | 30       |
| REAMER                                                                   | 20       |
| PLATE AUTO GAS CUTTING                                                   | 2        |
| PIPE AUTO GAS CUTTING (MAX. 36")                                         | 2        |
| GAS CUTTING                                                              | 10       |
| DRILLING HAND MACHINE                                                    | 5        |
| CONCRETE DRILLING HAND MACHINE                                           | 2        |
| CHAIN BLOCK 1.5 TON                                                      | 15       |
| CHAIN BLOCK 3.0 TON                                                      | 4        |
| CHAIN BLOCK 5.0 TON                                                      | 4        |
| FIBER CUTTING 14"                                                        | 2        |
| FIBER CUTTING 16"                                                        | 2        |
| EXTINGUISHER CLASS ABC                                                   | 40       |
| EXTINGUISHER CLASS ABC  ELECTRIC HIGH PRESSURE PUMP TEST  HAND PUMP TEST | $10^{2}$ |
|                                                                          |          |
| ELECTRICAL PANEL (LOCAL PANEL)                                           | 8        |
| SPOT LIGHT 400W                                                          | 38       |
| CONTAINERS OFFICE 5X0 mete                                               | 1        |
| CONTAINERS STORE KEEPER 2.4x6 mete                                       | 1        |
| PIPE BEWELING MACHINE SIZE 2"-8" 21150 PIPE BEWELING MACHINE SIZE 8"-12" | 1<br>1   |
| PIPE BEWELING MACHINE SIZE 8 -12 PIPE BEWELING MACHINE SIZE 10"-18"      | 1        |
| FIFE DEWELLING WALDING SIZE 10 -18                                       |          |