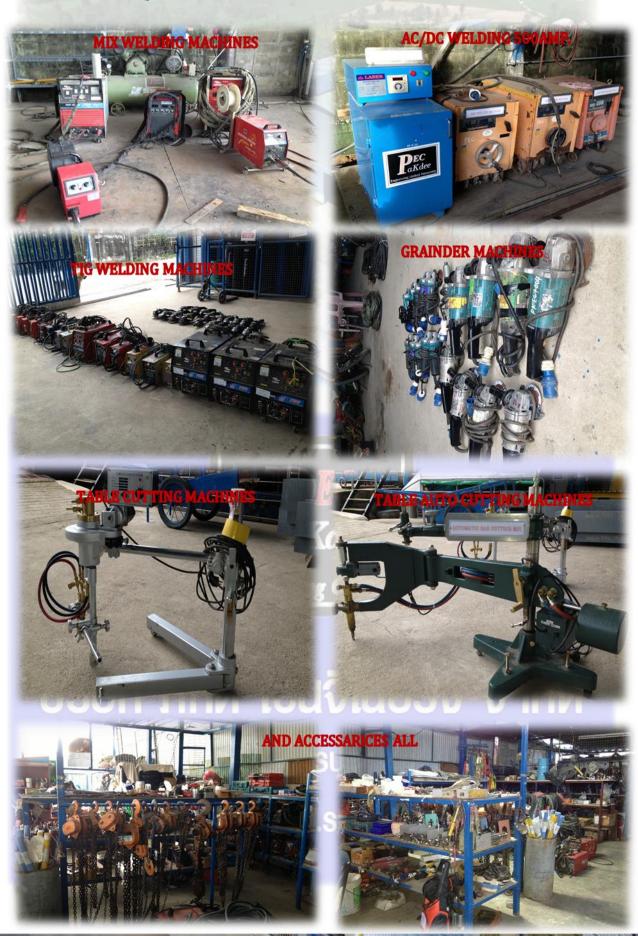

#### **EQUIPMENT & MACHINERY**

| BAY-A OVER HEAD CRANE 10+2.5 TONS & 5TONS                                | 2        |
|--------------------------------------------------------------------------|----------|
| BAY-B OVER HEAD CRANE 20 TONS & 5 TONS                                   | 2        |
| BAY-C OVER HEAD CRANE 5 TONS & 5 TONS                                    | 2        |
| CNC PLASMA AND GAS CUTTING MACHINE                                       | 1        |
| BAN SAW CUTTING MACHINE                                                  | 1        |
| PROTABLE CIRCLE CUTTER                                                   | 1        |
| PROTABLE DRAWING CUTTER                                                  | 1        |
| HYDRAULIC IRON WORKERS & PUNCHING MACHINES (60 TONS)                     | 1        |
| VERTICAL TURRET MILLING MACHINE                                          | 1        |
| AC/DC WELDING MACHINE 500 AMP.                                           | 8        |
| TIG WELDING MACHINE (POTABLE)                                            | 30       |
| ARC WELDING MACHINE                                                      | 15       |
| ELECTRIC CABLE 3CX2.5 SQMM x 35 mete                                     | 200      |
| 100 KG. OVEN                                                             | 1        |
| 5 KG. OVEN                                                               | 50       |
| GRINDING MACHINE 4"                                                      | 200      |
| GRINDING MACHINE 7"                                                      | 30       |
| REAMER                                                                   | 20       |
| PLATE AUTO GAS CUTTING                                                   | 2        |
| PIPE AUTO GAS CUTTING (MAX. 36")                                         | 2        |
| GAS CUTTING                                                              | 10       |
| DRILLING HAND MACHINE                                                    | 5        |
| CONCRETE DRILLING HAND MACHINE                                           | 2        |
| CHAIN BLOCK 1.5 TON                                                      | 15       |
| CHAIN BLOCK 3.0 TON                                                      | 4        |
| CHAIN BLOCK 5.0 TON                                                      | 4        |
| FIBER CUTTING 14"                                                        | 2        |
| FIBER CUTTING 16"                                                        | 2        |
| EXTINGUISHER CLASS ABC                                                   | 40       |
| EXTINGUISHER CLASS ABC  ELECTRIC HIGH PRESSURE PUMP TEST  HAND PUMP TEST | $10^{2}$ |
|                                                                          |          |
| ELECTRICAL PANEL (LOCAL PANEL)                                           | 8        |
| SPOT LIGHT 400W                                                          | 38       |
| CONTAINERS OFFICE 5X0 mete                                               | 1        |
| CONTAINERS STORE KEEPER 2.4x6 mete                                       | 1        |
| PIPE BEWELING MACHINE SIZE 2"-8" 21150 PIPE BEWELING MACHINE SIZE 8"-12" | 1<br>1   |
| PIPE BEWELING MACHINE SIZE 8 -12 PIPE BEWELING MACHINE SIZE 10"-18"      | 1        |
| FIFE DEWELLING WALDING SIZE 10 -18                                       |          |