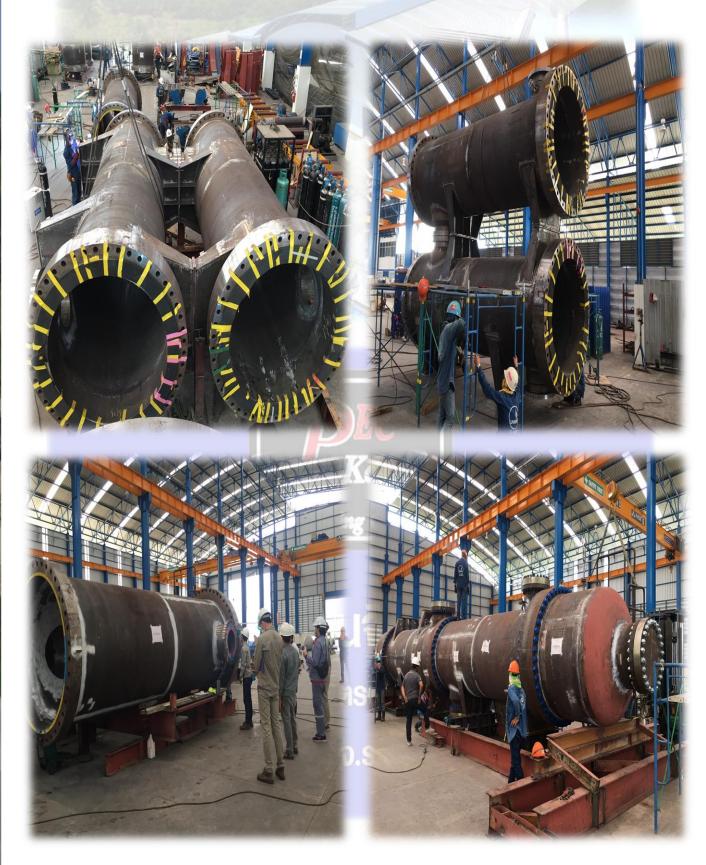

#### Fabrication and Installation

- Pressure Vessel, Shell and Tube Heat Exchanger
- API Storage tank, Silo, Square Tank, Hopper
- **⇒** Steel Structural
- Rotating installation, commissioning
- Blasting and Painting
- Equipment Installation
- Piping Works
- Insulation Works
- Civil Works
- Final Document MDR
- Manpower Supply
- Material Supply