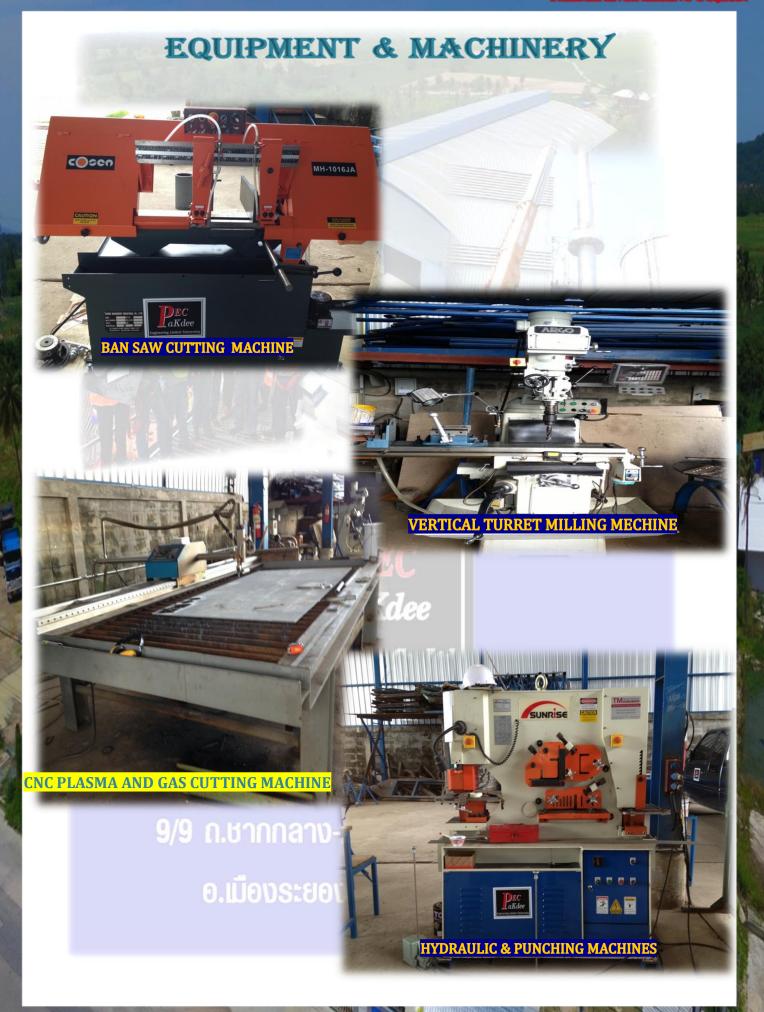

#### **EQUIPMENT & MACHINERY**

| BAY-A OVER HEAD CRANE 10+2.5 TONS & 5TONS                                | 2        |
|--------------------------------------------------------------------------|----------|
| BAY-B OVER HEAD CRANE 20 TONS & 5 TONS                                   | 2        |
| BAY-C OVER HEAD CRANE 5 TONS & 5 TONS                                    | 2        |
| CNC PLASMA AND GAS CUTTING MACHINE                                       | 1        |
| BAN SAW CUTTING MACHINE                                                  | 1        |
| PROTABLE CIRCLE CUTTER                                                   | 1        |
| PROTABLE DRAWING CUTTER                                                  | 1        |
| HYDRAULIC IRON WORKERS & PUNCHING MACHINES (60 TONS)                     | 1        |
| VERTICAL TURRET MILLING MACHINE                                          | 1        |
| AC/DC WELDING MACHINE 500 AMP.                                           | 8        |
| TIG WELDING MACHINE (POTABLE)                                            | 30       |
| ARC WELDING MACHINE                                                      | 15       |
| ELECTRIC CABLE 3CX2.5 SQMM x 35 mete                                     | 200      |
| 100 KG. OVEN                                                             | 1        |
| 5 KG. OVEN                                                               | 50       |
| GRINDING MACHINE 4"                                                      | 200      |
| GRINDING MACHINE 7"                                                      | 30       |
| REAMER                                                                   | 20       |
| PLATE AUTO GAS CUTTING                                                   | 2        |
| PIPE AUTO GAS CUTTING (MAX. 36")                                         | 2        |
| GAS CUTTING                                                              | 10       |
| DRILLING HAND MACHINE                                                    | 5        |
| CONCRETE DRILLING HAND MACHINE                                           | 2        |
| CHAIN BLOCK 1.5 TON                                                      | 15       |
| CHAIN BLOCK 3.0 TON                                                      | 4        |
| CHAIN BLOCK 5.0 TON                                                      | 4        |
| FIBER CUTTING 14"                                                        | 2        |
| FIBER CUTTING 16"                                                        | 2        |
| EXTINGUISHER CLASS ABC                                                   | 40       |
| EXTINGUISHER CLASS ABC  ELECTRIC HIGH PRESSURE PUMP TEST  HAND PUMP TEST | $10^{2}$ |
|                                                                          |          |
| ELECTRICAL PANEL (LOCAL PANEL)                                           | 8        |
| SPOT LIGHT 400W                                                          | 38       |
| CONTAINERS OFFICE 5X0 mete                                               | 1        |
| CONTAINERS STORE KEEPER 2.4x6 mete                                       | 1        |
| PIPE BEWELING MACHINE SIZE 2"-8" 21150 PIPE BEWELING MACHINE SIZE 8"-12" | 1<br>1   |
| PIPE BEWELING MACHINE SIZE 8 -12 PIPE BEWELING MACHINE SIZE 10"-18"      | 1        |
| FIFE DEWELLING WALDING SIZE 10 -18                                       |          |