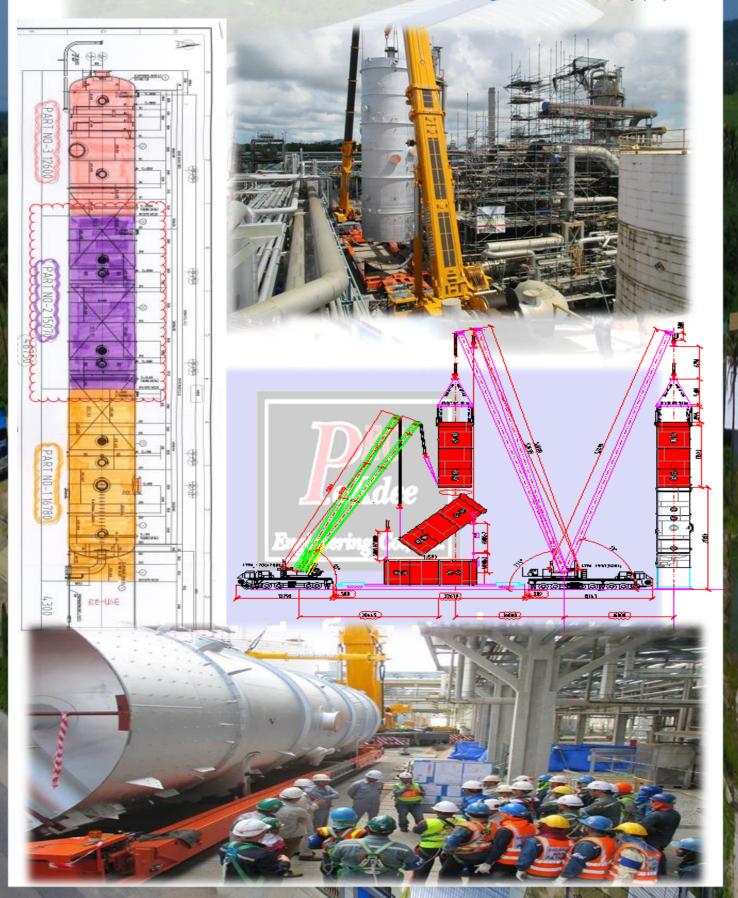

#### Engineering

- Project Feasibility
- Front End Engineering Design (FEED)
- Details Design
- EPC,EPCM,PMC
- Fabrication Static Equipment, Steel Structural, Metering Skid
- 🔷 FEA , Stress Analysis
- Project Management Training

#### Fabrication and Installation

- Pressure Vessel, Shell and Tube Heat Exchanger
- API Storage tank, Silo, Square Tank, Hopper
- **⇒** Steel Structural
- Rotating installation, commissioning
- Blasting and Painting
- Equipment Installation
- Piping Works
- Insulation Works
- Civil Works
- Final Document MDR
- Manpower Supply
- Material Supply