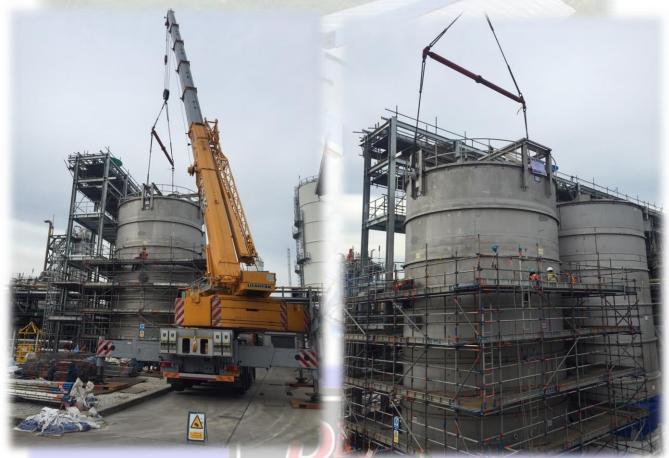

Pakdee to Purac (Thailand) Limited

GGC STORAGE TANK 8 UNITS (1/2)

GGC STORAGE TANK 8 UNITS (2/2)

GSP / PK HEAT EXCHANGER 2 Units (1/3)

GSP / PK HEAT EXCHANGER 2 Units (2/3)

\*\*\*\* PWHT \*\*\*\*

GSP / PK HEAT EXCHANGER 2 Units (3/3)