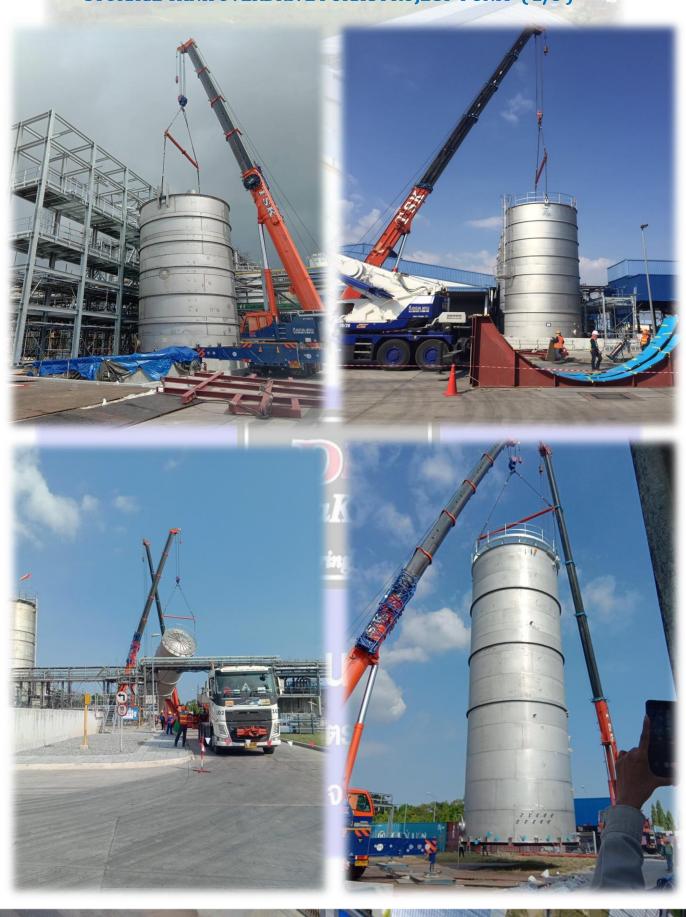

#### **EXPERIENCES 36**

REQ-201a VESSELS ERECTED, OVERDRIVE LITE ACID STORAGE TANK (3 Units) (1/3)

70 of 78

# **EXPERIENCES 36**

REQ-201a VESSELS ERECTED, OVERDRIVE LITE ACID STORAGE TANK (3 Units) (2/3)

Engineering Co.,Ltd.

PARDER ENGINEERING OC.LTD

71 of 78

# **EXPERIENCES 36**

REQ-201a VESSELS ERECTED, OVERDRIVE LITE ACID STORAGE TANK (3 Units) (3/3)

72 of 78