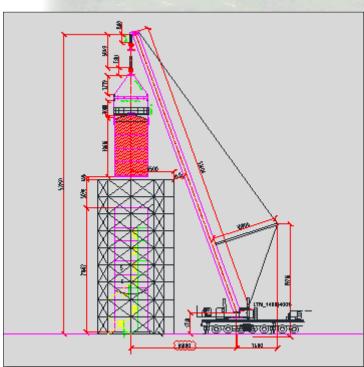

#### **35012T04 COLUMN PTT GSP#5**

MODIFY PIPE SUPPORT (PIPE SHOE) LINE 24"PIPING SS CLASS (PTT GSP#6) 75 units

REMOVE, EXISTING AND INSTALL BENFEILD COLMN Tag NO.2T-70102 (1/2)

Engineering Co.,Ltd.

REMOVE, EXISTING AND INSTALL BENFEILD COLMN Tag NO.2T-70102 (2/2)