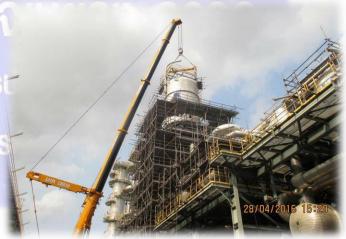

#### **35012T04 COLUMN PTT GSP#5**

MODIFY PIPE SUPPORT (PIPE SHOE) LINE 24"PIPING SS CLASS (PTT GSP#6) 75 units

REMOVE, EXISTING AND INSTALL BENFEILD COLMN Tag NO.2T-70102 (1/2)

Engineering Co.,Ltd.

REMOVE, EXISTING AND INSTALL BENFEILD COLMN Tag NO.2T-70102 (2/2)