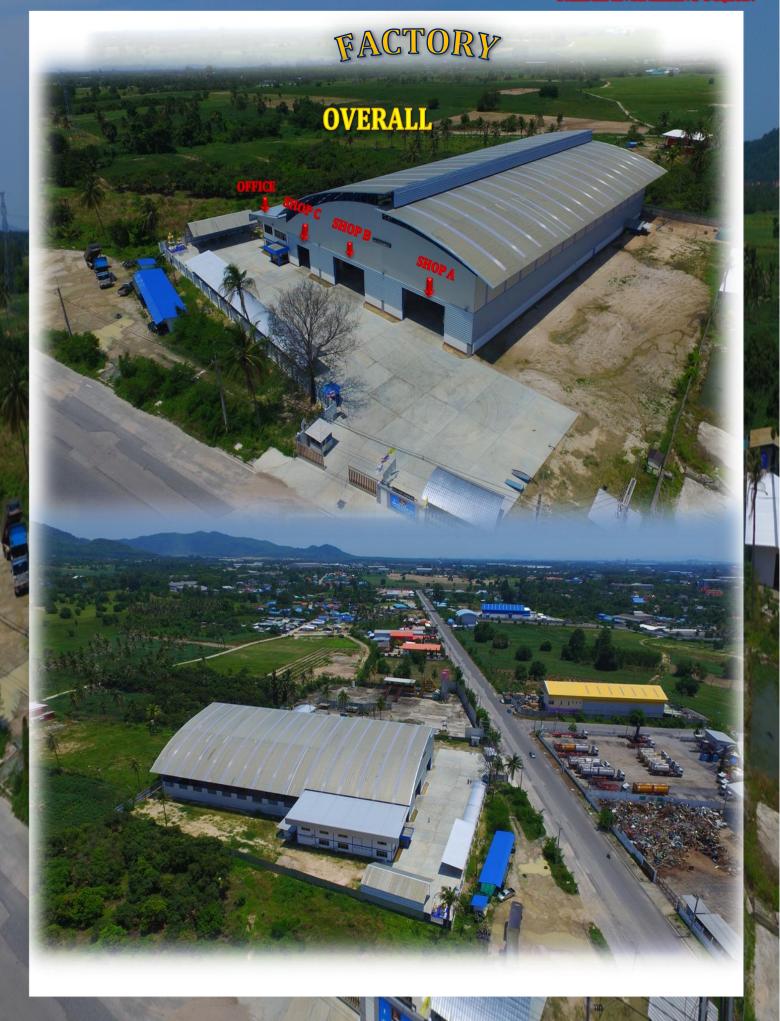

erection modify column.

Our business objective is to provide a professional services on the full range group of petrochemical construction—such as piping work, construction, steel structure, vessel, storage tank, equipment erection, erection modify column. We offer of the best quality of works to client with qualified supervisors and the best skilled workers.

We would like to have an opportunity to serve and assist you in completing your projects on hand and participating your Forthcoming Projects. We assure you of our best attention at all times.

Thank you for your kind attention and we will be looking forward for opportunity service you soon.

9/9 ถ.ชากกลาง-มิตรประชา ต.ห้วยโป่ง

<u>อ.เมืองระยอง จ.ระยอง 21150</u>

( Mr.Saiyan Pakdeerad ) Managing Director Pakdee engineering Co.,Ltd.





#### FACTORY LAY - OUT



#### COMPANY OUTLINE

**HEADQUARTER** : 9/9 Chakklang - Mitpracha Road,

T. Huaypong A.Muang Rayong, Rayong

21150 Thailand.

ESTABLISHED : MAY 25,2005

**REGISTER CAPITAL**: 20,000,000 BATH

**TELEPHONE NO** : 033 - 017406, 065 - 6291789

FAX NO : 033 - 017407

MAIL ADDDECC

E-MAIL ADDRESS : <u>pakdee eng@yahoo.com</u>

MANAGING DIRECTOR: MR.SAIYAN PAKDEERAD

9/9 ถ.ชากกลาง-มิตรประชา ต.หัวยโป่ง

**CONTRACT PERSON: MR.SAIYAN PAKDEERAD** 

(ESTIMATION / MARKETING)



ทะเบียนเลขที่ 0215557003515

แบบ พค. 040

#### กรมพัฒนาธุรกิจการค้า ใบสำคัญแสดงการจดทะเบียนห้างหุ้นส่วนบริษัท

ใบสำคัญนี้ออกให้เพื่อแสดงว่า

บริษัท ภักดี เอ็นจิเนียริ่ง จำกัด

ได้จดทะเบียนเป็นนิติบุคคลตามประมวลกฎหมายแพ่งและพาณิชย์

ณ สำนักงานทะเบียนคุ้นส่วนบริษัท จังหวัด ระยอง

เมื่อวันที่ 16 พฤษภาค