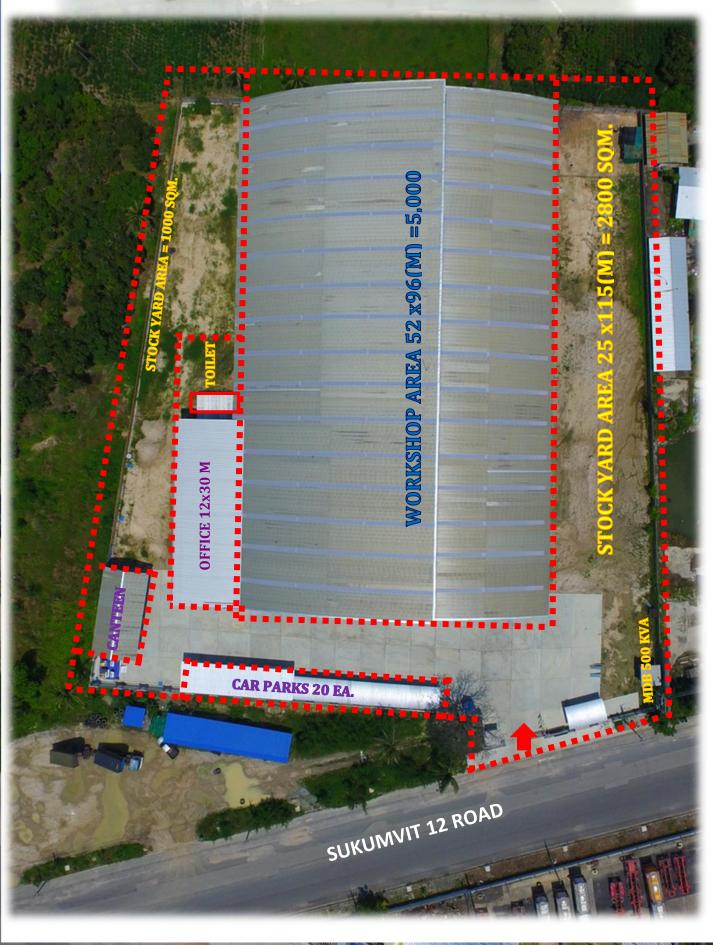

r business objective is to provide a professional services on the full range group of petrochemical construction—such as piping work, construction, steel structure, vessel, storage tank, equipment erection, erection modify column. We offer of the best quality of works to client with qualified supervisors and the best skilled workers.

We would like to have an opportunity to serve and assist you in completing your projects on hand and participating your Forthcoming Projects. We assure you of our best attention at all times.

Thank you for your kind attention and we will be looking forward for opportunity service you soon.

9/9 ถ.ชากกลาง-มิตรประชา ต.ห้วยโป่ง

<u>อ.เมืองระยอง จ.ระยอง 21150</u>

( Mr.Saiyan Pakdeerad ) Managing Director Pakdee engineering Co.,Ltd.





#### FACTORY LAY - OUT



#### COMPANY OUTLINE

**HEADQUARTER** : 9/9 Chakklang - Mitpracha Road,

T. Huaypong A.Muang Rayong, Rayong

21150 Thailand.

ESTABLISHED : MAY 25,2005

**REGISTER CAPITAL**: 20,000,000 BATH

**TELEPHONE NO** : 033 - 017406, 065 - 6291789

FAX NO : 033 - 017407

MAIL ADDDECC

E-MAIL ADDRESS : <u>pakdee eng@yahoo.com</u>

MANAGING DIRECTOR: MR.SAIYAN PAKDEERAD

9/9 ถ.ชากกลาง-มิตรประชา ต.หัวยโป่ง

**CONTRACT PERSON: MR.SAIYAN PAKDEERAD** 

(ESTIMATION / MARKETING)



ทะเบียนเลขที่ 0215557003515

แบบ พค. 040

#### กรมพัฒนาธุรกิจการค้า ใบสำคัญแสดงการจดทะเบียนห้างหุ้นส่วนบริษัท

ใบสำคัญนี้ออกให้เพื่อแสดงว่า

บริษัท ภักดี เอ็นจิเนียริ่ง จำกัด

ได้จดทะเบียนเป็นนิติบุคคลตามประมวลกฎหมายแพ่งและพาณิชย์

ณ สำนักงานทะเบียนคุ้นส่วนบริษัท จังหวัด ระยอง

เมื่อวันที่ 16 พฤษภาคม พ.ศ. 2557

ออกให้ ณ วันที่