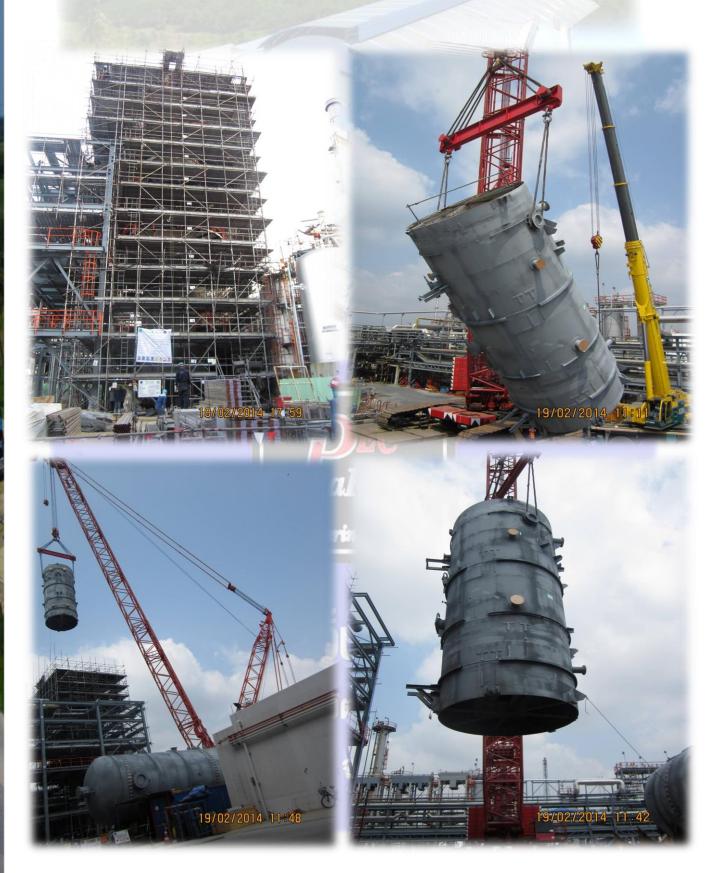

#### Fabrication and Installation

- Pressure Vessel, Shell and Tube Heat Exchanger
- API Storage tank, Silo, Square Tank, Hopper
- **⇒** Steel Structural
- Rotating installation, commissioning
- Blasting and Painting
- Equipment Installation
- Piping Works
- Insulation Works
- Civil Works
- Final Document MDR
- Manpower Supply
- Material Supply