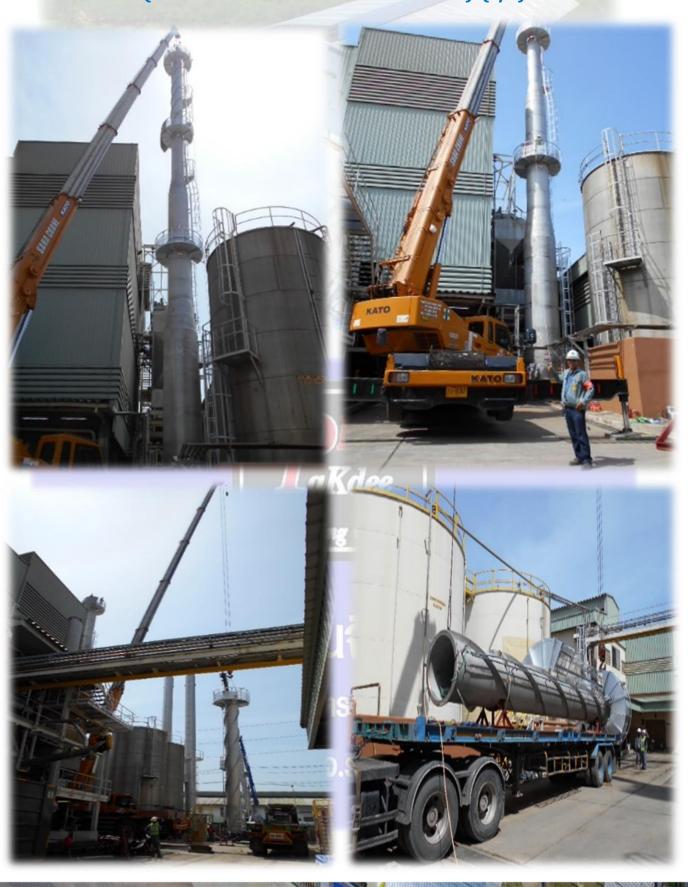

**INTERNAL STRUCTURE TANK T-2101 OF SCG RAYONG OLEFINS CO.,LTD. (SCG)** 

**BSTE REPLACE NEW TANK (SCG)** 

MODIFY STACK E-78701&E-78702 GSP#2 PTT PROJECTCO.,LTD.

SCR PILOT PLANT PTT GSP#6 PROJECT

**TPU FRACTIONATOR ITEM 2C-101 OF BANGCHAK PETROLLEUM** 