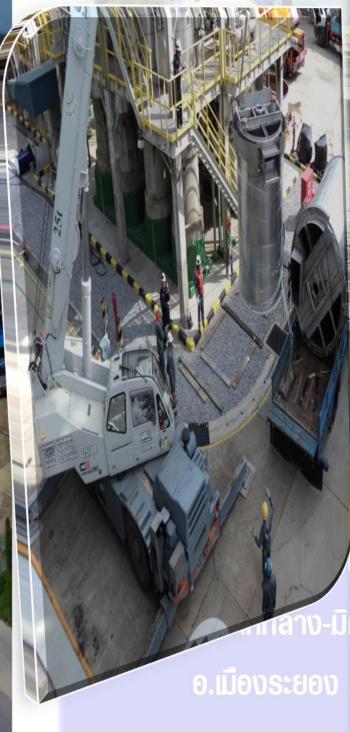

#### **35012T04 COLUMN PTT GSP#5**

MODIFY PIPE SUPPORT (PIPE SHOE) LINE 24"PIPING SS CLASS (PTT GSP#6) 75 units

REMOVE, EXISTING AND INSTALL BENFEILD COLMN Tag NO.2T-70102 (1/2)

Engineering Co.,Ltd.

REMOVE, EXISTING AND INSTALL BENFEILD COLMN Tag NO.2T-70102 (2/2)