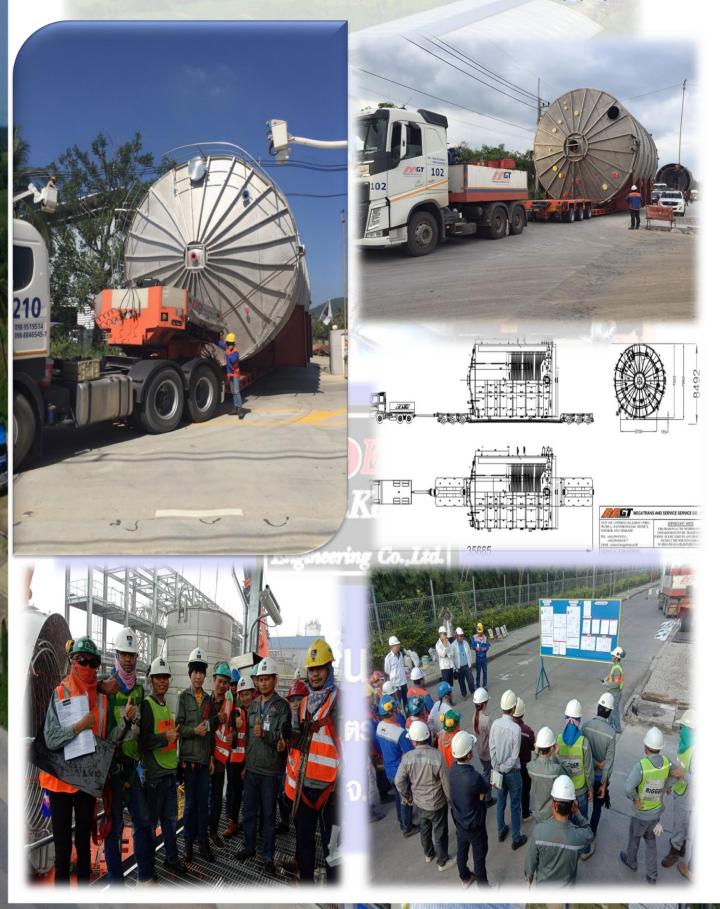

TOTAL COBION FOR SIRIUS PROJECT OF STORAGE TANK 5 UNITS

STACK 30M FOR DENSO (THAILAND) CO.,LTD

STACK 30M FOR CHUGAI RO (THAILAND) CO.,LTD.

STACK 40M FOR NESTLE (THAI) CO.,LTD (EXISTING DEMOLISH & NEW INSTALL) (1/2)

STACK 40M FOR NESTLE (THAI) CO.,LTD (EXISTING DEMOLISH & NEW INSTALL) (2/2)

STORAGE TANK OVERDRIVE PURAC PROJECT 4 UNIT (1/3)

STORAGE TANK OVERDRIVE PURAC PROJECT 4 UNIT (2/3)

STORAGE TANK OVERDRIVE PURAC PROJECT 4 UNIT (3/3)